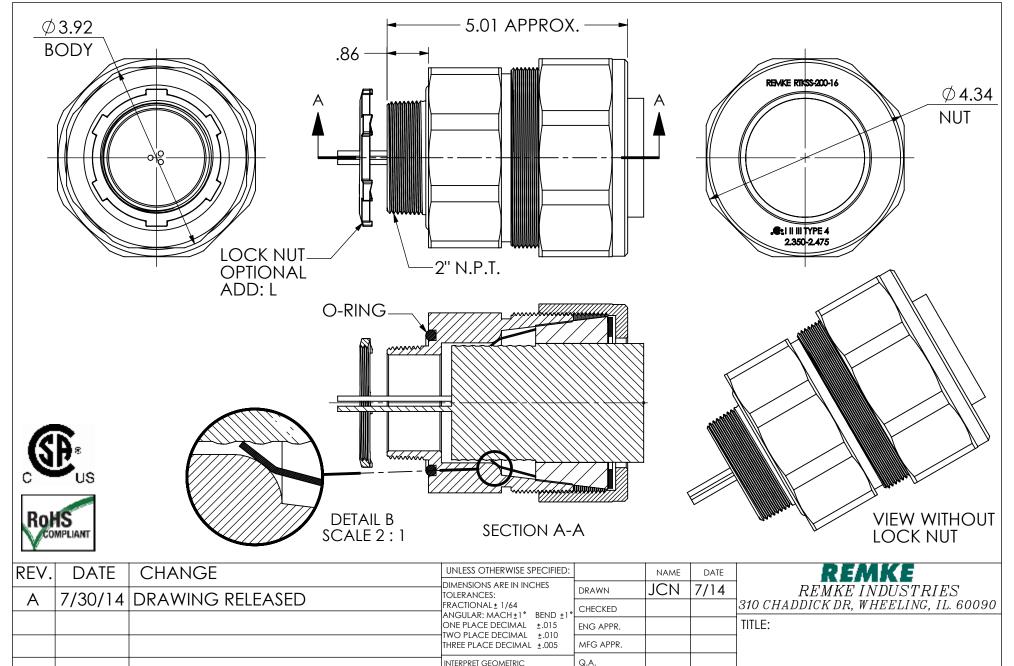

| ∃REV.    | DAIL    | CHANGE               |         | UNLESS OTHERWISE SPECIFIED:                                                                                  |                                                                                                 | NAME | DATE                  |            | REMKE         |               |
|----------|---------|----------------------|---------|--------------------------------------------------------------------------------------------------------------|-------------------------------------------------------------------------------------------------|------|-----------------------|------------|---------------|---------------|
| <u> </u> |         |                      | TEACED  | DIMENSIONS ARE IN INCHES TOLERANCES: