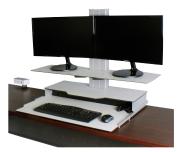

## Helium Desk Top Base Platform - Single or Dual for monitors that are not VESA compliant

- Effortless sit-to-stand functionality with clean design
- Innovative gas/counterbalance mechanism which locks into position for stability
- Single: 8.375 to 11" deep (adjustable) & 15" wide Dual: 11" deep (non-adjustable) & 36" wide
- Quickly and easily adapts to changing height adjustable preferences
- No clamp or grommet needed
- Heavy steel base for stability
- Liftng capacity: single up to 12 pounds, dual maximum capacity 12-30 pounds
- Travel Range: 16"
- Maximum monitor width: 24"
- Product weight: single 44 lbs., dual 47 lbs.
- Five year warranty

Bottom base plate design is slightly different from pictured.