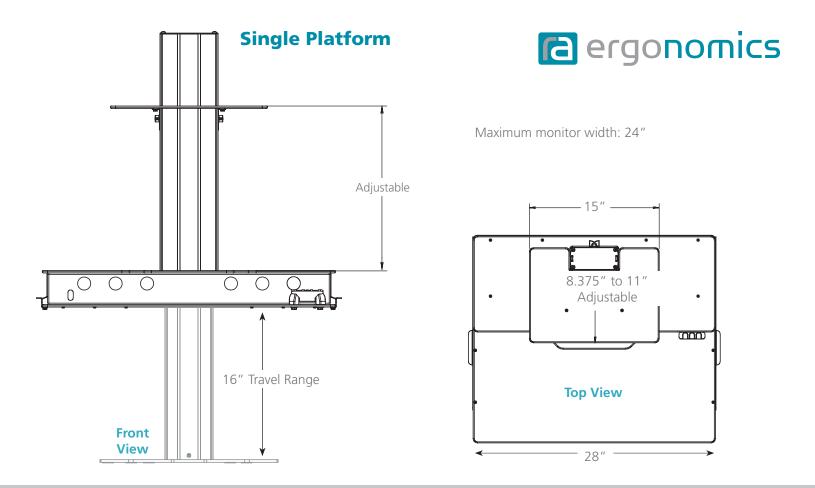

## Helium Desk Top Base Platform - Single or Dual for monitors that are not VESA compliant

- Effortless sit-to-stand functionality with clean design
- Innovative gas/counterbalance mechanism which locks into position for stability
- Single: 8.375 to 11" deep (adjustable) & 15" wide Dual: 11" deep (non-adjustable) & 36" wide
- Quickly and easily adapts to changing height adjustable preferences
- No clamp or grommet needed
- Heavy steel base for stability
- Liftng capacity: single up to 12 pounds, dual maximum capacity 12-30 pounds
- Travel Range: 16"
- Maximum monitor width: 24"
- Product weight: single 44 lbs., dual 47 lbs.
- Five year warranty