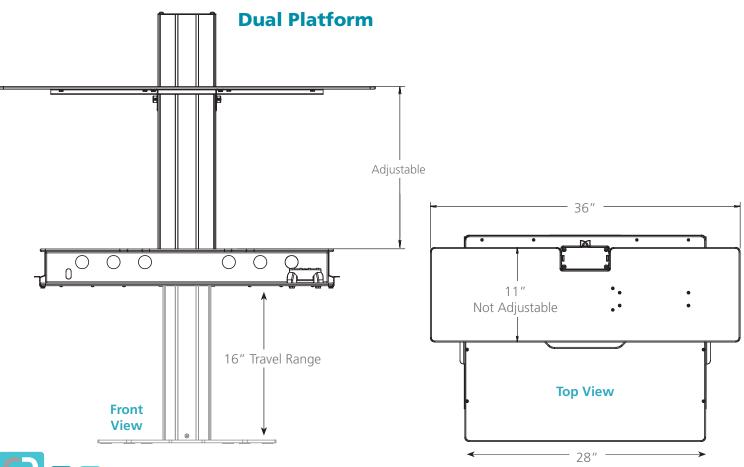

## Helium Desk Top Base Platform - Single or Dual for monitors that are not VESA compliant

- Effortless sit-to-stand functionality with clean design
- Innovative gas/counterbalance mechanism which locks into position for stability
- Single: 8.375 to 11" deep (adjustable) & 15" wide Dual: 11" deep (non-adjustable) & 36" wide
- Quickly and easily adapts to changing height adjustable preferences
- No clamp or grommet needed
- Heavy steel base for stability
- Liftng capacity: single up to 12 pounds, dual maximum capacity 12-30 pounds
- Travel Range: 16"
- Maximum monitor width: 24"
- Product weight: single 44 lbs., dual 47 lbs.
- Five year warranty