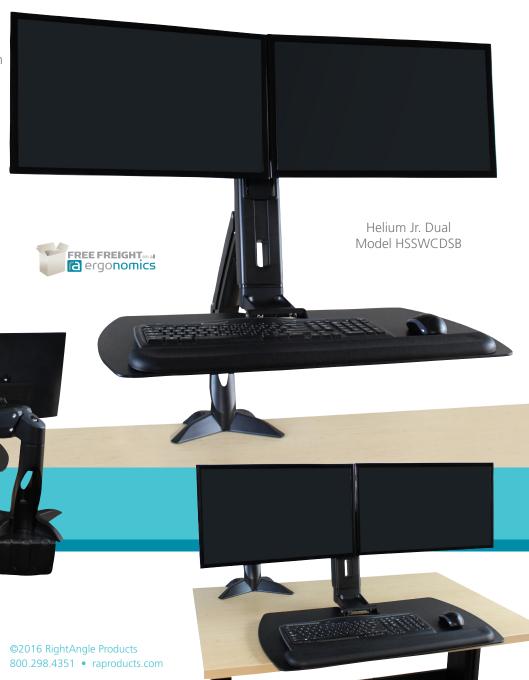

## **Helium Jr. - Dual Monitor Mount**

Transform your traditional desk into a sit-stand workstation.

- Easily adjust height and swivel to keep your workspace comfortable all day long.
- Adjustable keyboard and monitor arm which remains stable while typing.
- Clamp or grommet mount, maximum worksurface thickness 134".
- VESA mounting plate and column wire management included.
- Minimal footprint.
- Maximum monitor weight: 24 pounds
- Travel Range: 16". Monitor travel range: 5".
- Dual Monitor Maximum Width: 24" from left to right.
- Five year warranty.