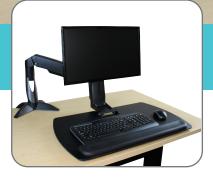

## **Helium Jr. - Single Monitor Mount**

Transform your traditional desk into a sit-stand workstation.

- Easily adjust height and swivel to keep your workspace comfortable all day long.
- Adjustable keyboard and monitor arm which remains stable while typing.
- Clamp or grommet mount, maximum worksurface thickness 13/4".
- VESA mounting plate and column wire management included.
- Minimal footprint.
- Maximum monitor weight: 24 pounds
- Travel Range: 16". Monitor travel range: 5".
- Five year warranty.

Helium Jr. Single Model HSSWCSSB

FREE FREIGHT.....