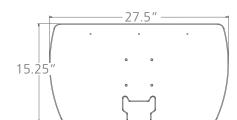

## Helium



## **Helium Jr. - Single Monitor Mount**

Transform your traditional desk into a sit-stand workstation.

- Easily adjust height and swivel to keep your workspace comfortable all day long.
- Adjustable keyboard and monitor arm which remains stable while typing.
- Clamp or grommet mount, maximum worksurface thickness 13/4".
- VESA mounting plate and column wire management included.
- Minimal footprint.
- Maximum monitor weight: 24 pounds
- Travel Range: 16". Monitor travel range: 5".
- Five year warranty.

Helium Jr. Single Model HSSWCSSB







FREE FREIGHT.....

## Helium



## **Helium Jr. - Dual Monitor Mount**

Transform your traditional desk into a sit-stand workstation.

- Easily adjust height and swivel to keep your workspace comfortable all day long.
- Adjustable keyboard and monitor arm which remains stable while typing.
- Clamp or grommet mount, maximum worksurface thickness 134".
- VESA mounting plate and column wire management included.
- Minimal footprint.
- Maximum monitor weight: 24 pounds
- Travel Range: 16". Monitor travel range: 5".
- Dual Monitor Maximum Width: 24" from left to right.
- Five year warranty.

15.25