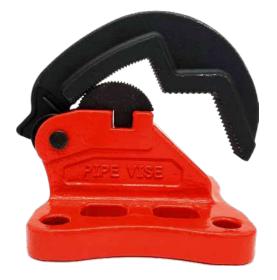

# BIG BOY MOUNTABLE

#### **5" CAPACITY MOUNTABLE** STEEL PIPE VISE

The MV05 is a mountable unit. It can be attached to a work table, a bumper, or even a wall for easy access. Think of the MV05 as the mountable version of the Big Boy. It is ideal for breaking loose those stubborn old pipe/fitting connections that are too tough to break loose with two pipe wrenches.

#### P/N: MV05

## CAPACITY:

- Intended for use with wrenches up to 36" in length
- Minimum: 1" Pipe
- Maximum: 5" Pipe

### FEATURES:

- · Heavy-duty steel body and hardened steel jaws
- Weight: 22 lbs
- 1" thick steel base with mounting holes
- Extra heavy-duty spring for maximum clamping strength
- Patent pending spring-loaded Double-V jaws rapidly adjust to any pipe size within capacity in seconds
- Quick change jaws allow for replacement of top and bottom jaws in under 5 minutes with basic tools

### **APPLICATIONS:**

- Assembly and pre-fabrication of pipe, fittings, and valves
- Heavy Duty disassembly of pipe, fittings, and valves