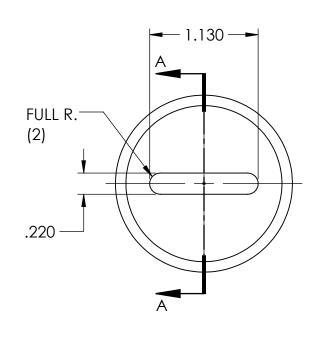

## **NOTES:**

- 1. FLASH TO BE HELD TO A MINIMUM AND MAY NOT WEB ACROSS HOLES.
- 2. I.D. AND O.D. CONCENTRICITY .020.
- 3. ALL OTHER DIMENSIONS ±.015.
- 4. MATERIAL: BLACK NEOPRENE 50-60 DUROMETER
- 5. REPLACES SRB-35833D