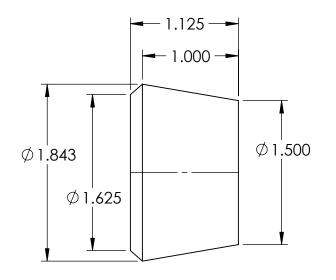

## **NOTES:**

- 1. FLASH TO BE HELD TO A MINIMUM AND MAY NOT WEB ACROSS HOLES.
- 2. I.D. AND O.D. CONCENTRICITY .020.
- 3. ALL OTHER DIMENSIONS ±.015.
- 4. MATERIAL: BLACK NEOPRENE 50-60 DUROMETER
- 5. REPLACES SRB-35833D