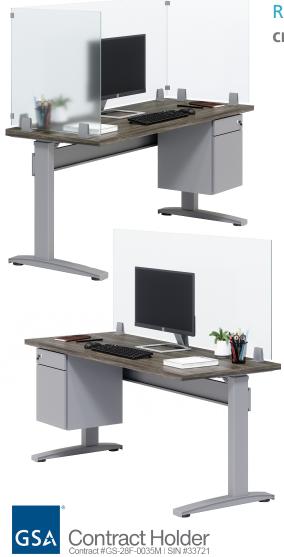

## rightangle ACRYLIC SHIELDS

RightAngle™ Acrylic Shields are a modern solution to create barriers, provide privacy, and promote wellness.

- 3/16" thick acrylic, available in Clear or Frosted
- Multiple sizes available to fit your needs:
  - Shields are all **23.2**" tall (24" total height with mounting brackets)
  - Fits worksurface depths of **24"** or **30"**
  - Fits worksurface widths of **36"**, **42"**, **48"**, **60"**, **66"** or **72"**
  - **Custom sizes** available contact Customer Service (sizes up to 23.2" tall and 97" wide, fee may apply)
- Bacteria and moisture resistant. Easily disinfected without affecting quality (when following cleaning guidelines on our website).
- **Easy installation** will work with most worksurfaces
- **Corner Support Clips** are included for added stability
- Each shield requires a minimum of 2 mounting brackets (brackets purchased separately; 54" and wider require 3 mounting brackets)

Surface Mounting Bracket (with screws & 2-sided adhesive)

Adjustable Clamp **Mounting Bracket** 

**Cubicle Panel Mounting Bracket** 

Free Standing **Mounting Bracket** 

Visit raproducts.com/acrylicshields.php for full product details