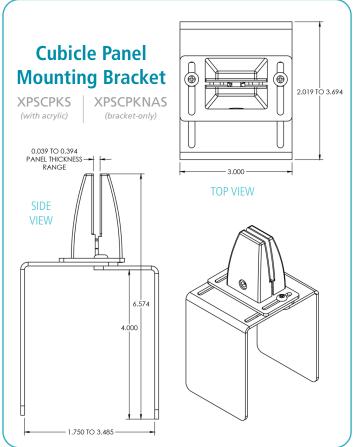

Surface Mounting Bracket (with screws & 2-sided adhesive)

Adjustable Clamp **Mounting Bracket** 

**Cubicle Panel Mounting Bracket** 

Free Standing **Mounting Bracket** 

Visit raproducts.com/acrylicshields.php for full product details

**MOUNTING BRACKETS** Model # **XPSSMKS** Surface Mounting Bracket

**XPSCMKS** Adjustable Clamp Mounting Bracket Free Standing Mounting Bracket **XPSFSKS XPSCPKS Cubicle Panel Mounting Bracket** 

**BRACKET-ONLY** purchase available . with additional fee. See website or back for model numbers.