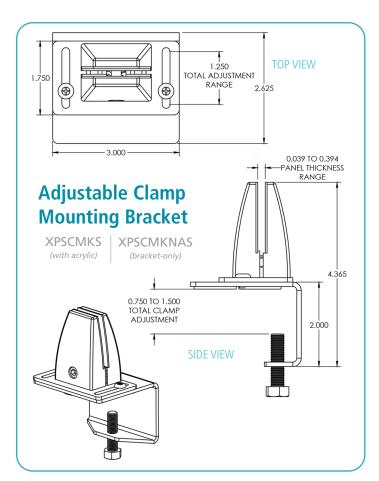

Surface Mounting Bracket (with screws & 2-sided adhesive)

Adjustable Clamp **Mounting Bracket** 

**Cubicle Panel Mounting Bracket** 

Free Standing **Mounting Bracket** 

Visit raproducts.com/acrylicshields.php for full product details

**MOUNTING BRACKETS** Model # **XPSSMKS** Surface Mounting Bracket

**XPSCMKS** Adjustable Clamp Mounting Bracket Free Standing Mounting Bracket **XPSFSKS XPSCPKS Cubicle Panel Mounting Bracket** 

**BRACKET-ONLY** purchase available . with additional fee. See website or back for model numbers.