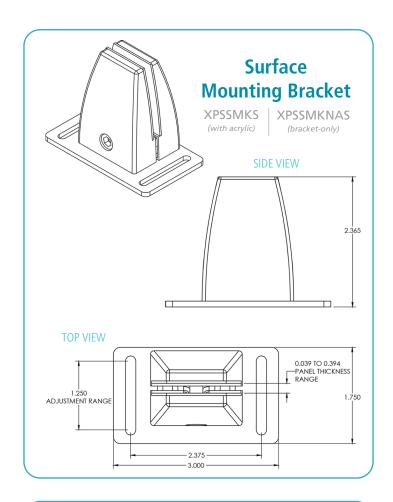

Surface Mounting Bracket (with screws & 2-sided adhesive)

Adjustable Clamp **Mounting Bracket** 

**Cubicle Panel Mounting Bracket** 

Free Standing **Mounting Bracket** 

Visit raproducts.com/acrylicshields.php for full product details

**MOUNTING BRACKETS** Model # **XPSSMKS** Surface Mounting Bracket

**XPSCMKS** Adjustable Clamp Mounting Bracket Free Standing Mounting Bracket **XPSFSKS XPSCPKS Cubicle Panel Mounting Bracket** 

**BRACKET-ONLY** purchase available . with additional fee. See website or back for model numbers.