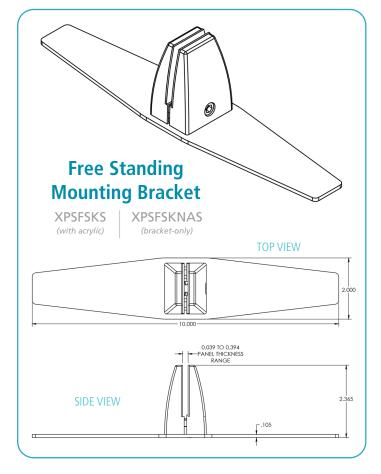

Surface Mounting Bracket (with screws & 2-sided adhesive)

Adjustable Clamp **Mounting Bracket** 

**Cubicle Panel Mounting Bracket** 

Free Standing **Mounting Bracket** 

Visit raproducts.com/acrylicshields.php for full product details

**MOUNTING BRACKETS** Model # **XPSSMKS** Surface Mounting Bracket

**XPSCMKS** Adjustable Clamp Mounting Bracket Free Standing Mounting Bracket **XPSFSKS XPSCPKS Cubicle Panel Mounting Bracket** 

**BRACKET-ONLY** purchase available . with additional fee. See website or back for model numbers.