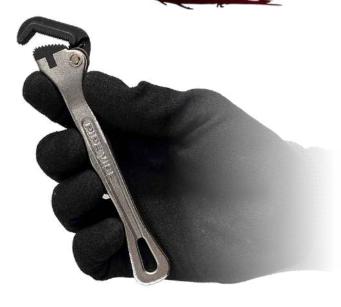

# MICRO 5

#### 8MM -14MM NUT CAPACITY SELF-ADJUSTING MICRO WRENCH

The all-new Micro 5 is a self-adjusting spring loaded wrench that is ideal for small nuts and bolts located in tight areas. The spring loaded jaw of the Micro 5 offers seven wrench sizes in one small compact package that will take up little to no room in the tool bag.