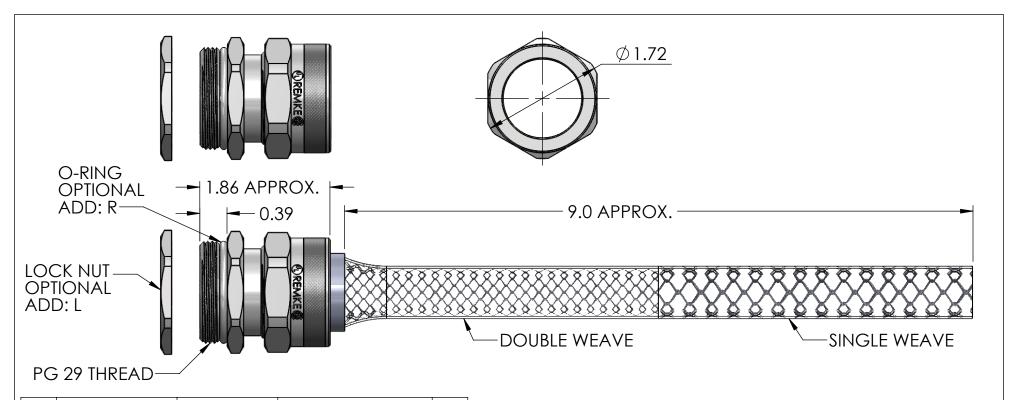

| ITEM<br>NO. | PART NUMBER       | DESCRIPTION | MATERIAL             | QTY. |
|-------------|-------------------|-------------|----------------------|------|
| 1           | RPG-29300-B       | BODY        | ALUMINIUM            | 1    |
| 2           | SRB-311 - SRB-312 | BUSHING     | NEOPRENE             | 1    |
| 3           | SOR-3             | O-RING      | BUNA-N               | 1    |
| 4           | RSR-300-ND2       | NUT         | ALUMINIUM            | 1    |
| 5           | RLP29-BR          | LOCK NUT    | BRASS, NICKLE PLATED | 1    |
| 6           | R-212-D           | MESH        | STAINLESS            | 1    |

| CATALOG NUMBER | SEALING RANGE | BODY BORE |
|----------------|---------------|-----------|
| RPG-29311-E    | .562688       | 1.000     |
| RPG-29312-E    | .625750       | 1.000     |

| REV. | DATE   | CHANGE           | UNLESS OTHERWISE SPECIFIED:          |                                                                                                                                                                                                                            | NAME | DATE                         |                               | REMKE        |           |
|------|--------|------------------|--------------------------------------|----------------------------------------------------------------------------------------------------------------------------------------------------------------------------------------------------------------------------|------|------------------------------|-------------------------------|--------------|-----------|
| _    |        |                  | DIMENSIONS ARE IN INCHES TOLERANCES: | DRAWN                                                                                                                                                                                                                      | JCN  | 8/13                         | RI                            | EMKE INDUS'  |           |
| A    | 8/5/13 | DRAWING RELEASED | FRACTIONAL± 1/64                     | CHECKED                                                                                                                                                                                                                    |      | •                            | 310 CHADDICK DR, WHEELING, II |              |           |
|      |        |                  | TWO PLACE DECIMAL ±.010              | ENG APPR.                                                                                                                                                                                                                  |      |                              | TITLE:                        |              |           |
|      |        |                  |                                      | MFG APPR.                                                                                                                                                                                                                  |      |                              | RPG-29311-29312-E SER         |              | E SERIES  |
|      |        |                  | INTERPRET GEOMETRIC                  | Q.A.                                                                                                                                                                                                                       |      |                              |                               |              | L JLINILJ |
|      |        |                  | TOLERANCING PER:                     | PROPRIETARY AND CONFIDENTIAL  THE INFORMATION CONTAINED IN THIS DRAWING IS THE SOLE PROPERTY OF REMKE INDUSTRIES. ANY REPRODUCTION IN PART OR AS A WHOLE WITHOUT THE WRITTEN PERMISSION OF REMKE INDUSTIRES IS PROHIBITED. |      |                              |                               |              |           |
|      |        |                  | ALUMINUM                             |                                                                                                                                                                                                                            |      | SIZE DWG. NO. RPG-29311-2931 |                               | 311-29312-E  |           |
|      |        |                  | FINISH                               |                                                                                                                                                                                                                            |      | <b>A</b>                     |                               |              |           |
|      |        |                  | DO NOT SCALE DRAWING                 |                                                                                                                                                                                                                            |      | SCALE: 1:1.375               |                               | SHEET 1 OF 1 |           |
|      |        | 5 4              | 3                                    |                                                                                                                                                                                                                            |      | 2                            |                               | 1            | <br>      |