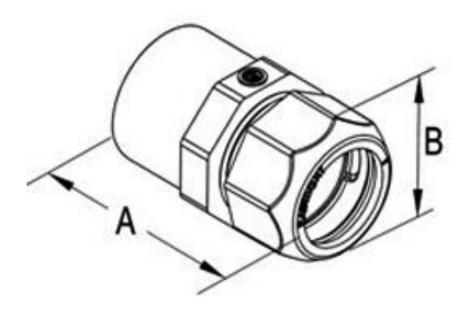

| NAME                                                                                                                                                          | DIMENSION A (INCHES) | DIMENSION B (INCHES) | DIMENSION C (INCHES) |
|---------------------------------------------------------------------------------------------------------------------------------------------------------------|----------------------|----------------------|----------------------|
| Combination coupling for transitioning between 2 1/2" Rigid or IMC raceways to 2 1/2" EMT in wet or dry locations. Listed for use in wet locations. Raintight | 2.47                 | 2.61                 | -                    |
| SKU                                                                                                                                                           | DIMENSION D (INCHES) | DIMENSION E (INCHES) | DIMENSION F (INCHES) |
| 295-RT                                                                                                                                                        | -                    | -                    | -                    |