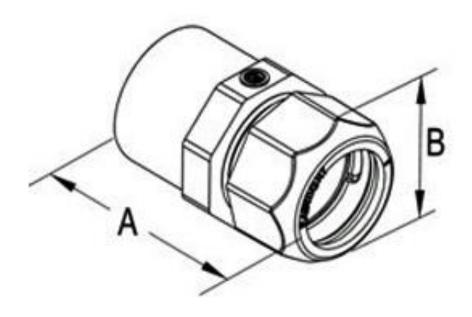

| NAME                                                                                                                                                          | DIMENSION A (INCHES) | DIMENSION B (INCHES) | DIMENSION C (INCHES) |
|---------------------------------------------------------------------------------------------------------------------------------------------------------------|----------------------|----------------------|----------------------|
| Combination coupling for transitioning between 1 1/4" Rigid or IMC raceways to 1 1/4" EMT in wet or dry locations. Listed for use in wet locations. Raintight | 2.17                 | 1.86                 | -                    |
| SKU                                                                                                                                                           | DIMENSION D (INCHES) | DIMENSION E (INCHES) | DIMENSION F (INCHES) |
| 293-RT                                                                                                                                                        | -                    | -                    | -                    |