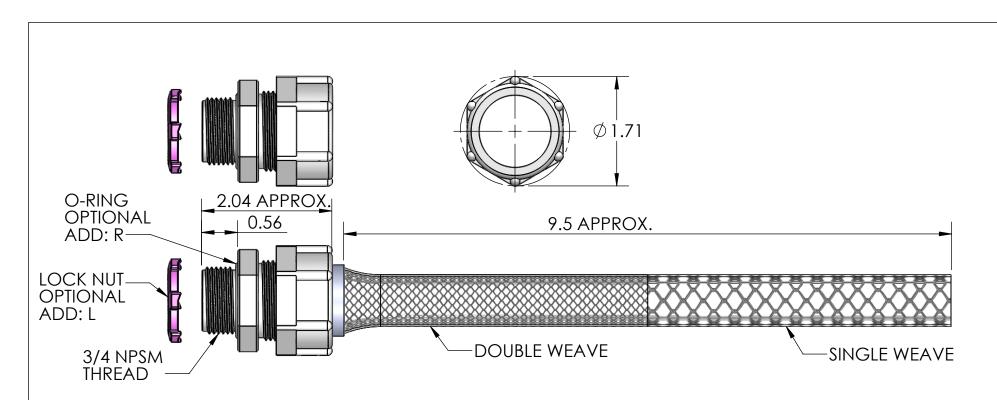

| ITEM<br>NO. | PART NUMBER | DESCRIPTION | DESCRIPTION                | QTY. |
|-------------|-------------|-------------|----------------------------|------|
| 1           | RSPV-200-B  | BODY        | VALOX                      | 1    |
| 2           | SRB-213     | BUSHING     | NEOPRENE                   | 1    |
| 3           | SOR-2       | O-RING      | BUNA-N                     | 1    |
| 4           | RSP-200-ND  | NUT         | VALOX                      | 1    |
| 5           | LN-75       | LOCK NUT    | ADD: L, C.R.S. ZINC PLATED | 1    |
| 6           | R-214-D     | MESH        | STAINLESS WIRE             | 1    |

| CATALOG NUMBER | SEALING RANGE | BODY BORE |  |  |
|----------------|---------------|-----------|--|--|
| RSPV-213-E     | .688812       | .760      |  |  |

| REV. | DATE     | CHANGE               | UNLESS OTHERWISE SPECIFIED:                           |                                                                                                                                        | NAME        | DATE     |                           | REMK         |                 |  |
|------|----------|----------------------|-------------------------------------------------------|----------------------------------------------------------------------------------------------------------------------------------------|-------------|----------|---------------------------|--------------|-----------------|--|
| ^    | 7/20/12  | DDAMINO DELEACED     | DIMENSIONS ARE IN INCHES TOLERANCES:                  | DRAWN                                                                                                                                  | JCN         | 7/13     |                           | EMKE INDUS   | TRIES           |  |
| A    | 1/29/13  | DRAWING RELEASED     | FRACTIONAL ± 1/64 ANGULAR: MACH ± 1° BEND ± 1°        | CHECKED                                                                                                                                |             |          | 310 CHADDICK DR, WHEELING |              | ING, IL. 60090  |  |
|      |          |                      | ONE PLACE DECIMAL ±.015  TWO PLACE DECIMAL ±.010      | ENG APPR.                                                                                                                              |             |          | TITLE:                    |              |                 |  |
|      |          |                      | THREE PLACE DECIMAL ±.005                             | MFG APPR.                                                                                                                              |             |          | R:                        | SPV-213-F SF | PV-213-E SERIES |  |
|      |          |                      | INTERPRET GEOMETRIC TOLERANCING PER:                  | Q.A.                                                                                                                                   |             |          |                           | J. ,         | J L OLIVILO     |  |
|      |          |                      | TOLERANCING PER:                                      | PROPRIETARY AND CONFIDENTIAL                                                                                                           |             |          |                           |              |                 |  |
|      |          |                      | MATERIAL PLASTIC                                      | THE INFORMATION CONTAINED IN THIS DRAWING IS THE SOLE PROPERTY OF REMKE INDUSTRIES. ANY REPRODUCTION IN PART OR AS A WHOLE WITHOUT THE |             | SIZE DWG | SIZE DWG. NO.             |              |                 |  |
|      |          |                      | FINISH                                                |                                                                                                                                        |             | <b>A</b> | RSPV-213-E ASSEMBLY       |              |                 |  |
|      |          | DO NOT SCALE DRAWING | WRITTEN PERMISSION OF REMKE INDUSTIRES IS PROHIBITED. |                                                                                                                                        | SCALE: 1:1. | 5        | SHEET 1 OF 1              |              |                 |  |
|      | <u> </u> | <u> </u>             |                                                       |                                                                                                                                        | <u> </u>    |          |                           |              |                 |  |