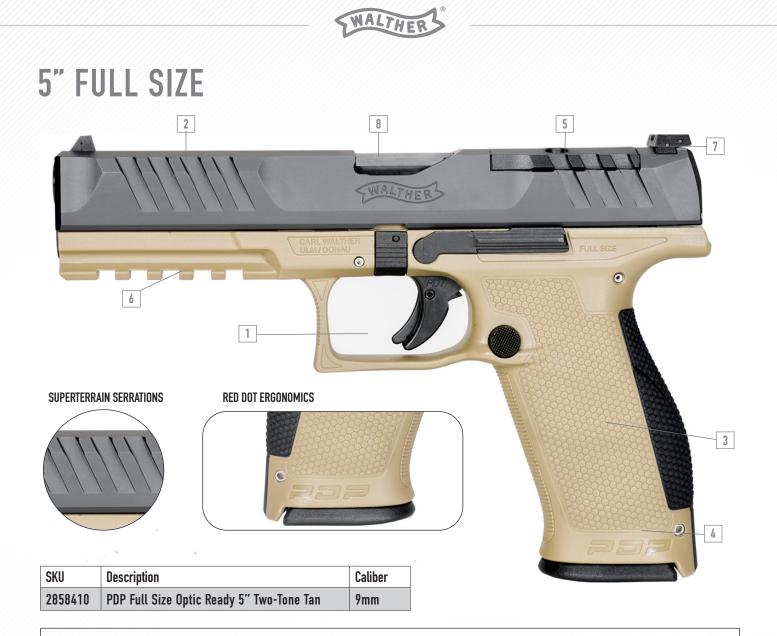

1.) PERFORMANCE DUTY TRIGGER A highly distinct, recognizable feel for repeatable accuracy that will maximize your confidence. When you are READY to take the shot, this is the trigger you want.

- 2.) SUPERTERRAIN SERRATIONS Uniquely designed protruding serrations on the slide, allowing for quicker and more responsive hands-on engagement with the pistol.
- 3.) PERFORMANCE DUTY TEXTURE Walther has pushed the boundaries of testing in some of the harshest conditions to endure this pattern is READY when you are.
- 4.) RED DOT ERGONOMICS Designed around making the switch to the popular red-dot sight system easier for the new RDS shooter and faster for the RDS veterans.
- 5.) RED DOT READY All PDP models come optics READY. If you plan on putting an optic on your pistol then you are READY to go, if you want to keep that factory look then you are covered with the included cover plate.
- 6.) MODULARITY The PDP is the most modular and versatile pistol ever designed by Walther.

#### 7.) SIGHTS

With windage and elevation adjustable sights standard right out of the box the PDP is READY to be configured to any ammo of your choice.

### 8.) STEPPED CHAMBER

Walther's innovative stepped chamber affords you more performance and dependability from any ammunition. This unique design combines advantages to give you the reliability of a duty gun by allowing your gun to operate cleaner over a high round count while still maintaining match-grade accuracy.

### **TECHNICAL DATA**

| Model:                    | 2858410                                    |
|---------------------------|--------------------------------------------|
| Caliber:                  | 9mm                                        |
| MSRP:                     | \$649.00                                   |
| Barrel Length             | 5"                                         |
| Slide Length              | 8"                                         |
| Overal Length             | 8.5"                                       |
| Magazine Capacity         | 18 round                                   |
| Total Included Magazines: | 2                                          |
| Sights:                   | White Dot -<br>Adjustable Sights           |
| Optic Ready:              | Yes - One Free Plate of<br>Shooters Choice |
| Trigger                   | Performance Duty Trigger                   |