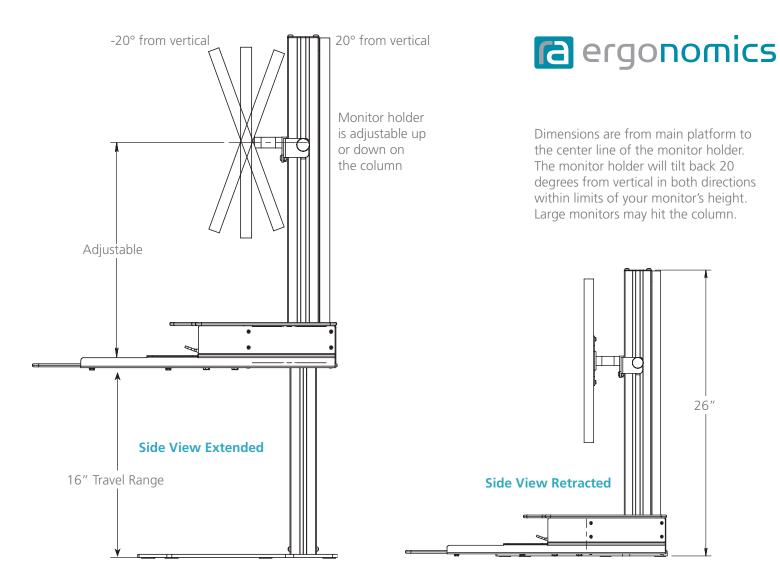

## **Helium Desk Top Base Single Monitor**

- Effortless sit-to-stand functionality with clean design
- Innovative gas/counterbalance mechanism which locks into position for stability
- Quickly and easily adapts to changing height adjustable preferences
- Column wire management included
- Height adjustable monitor bracket includes VESA mounting plate
- No clamp or grommet needed
- Heavy steel base for stability
- Lifting Capacity: up to 12 pounds
- Works in corner applications
- Travel Range: 16"
- Tilts/turns 90°
- Product Weight: 44 lbs.
- Five year warranty