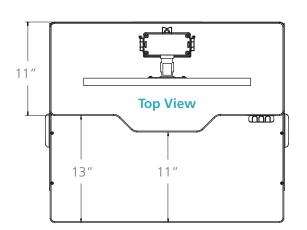

## **Helium Desk Top Base Single Monitor**

- Effortless sit-to-stand functionality with clean design
- Innovative gas/counterbalance mechanism which locks into position for stability
- Quickly and easily adapts to changing height adjustable preferences
- Column wire management included
- Height adjustable monitor bracket includes VESA mounting plate
- No clamp or grommet needed
- Heavy steel base for stability
- Lifting Capacity: up to 12 pounds
- Works in corner applications
- Travel Range: 16"
- Tilts/turns 90°
- Product Weight: 44 lbs.
- Five year warranty