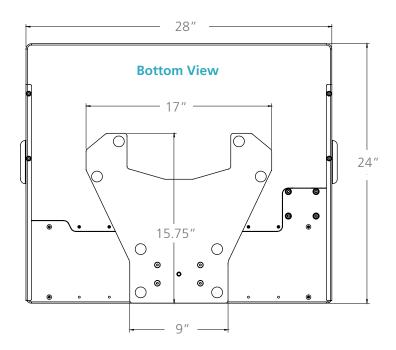

Bottom base plate design is

slightly different than pictured (see bottom view on back)