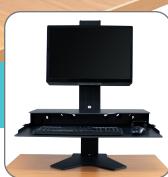

## **Helium Desk Top Base Single Monitor**

- Effortless sit-to-stand functionality with clean design
- Innovative gas/counterbalance mechanism which locks into position for stability
- Quickly and easily adapts to changing height adjustable preferences
- Column wire management included
- Height adjustable monitor bracket includes VESA mounting plate
- No clamp or grommet needed
- Heavy steel base for stability
- Lifting Capacity: up to 12 pounds
- Works in corner applications
- Travel Range: 16"
- Tilts/turns 90°
- Product Weight: 44 lbs.
- Five year warranty