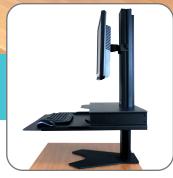

## **Helium Desk Top Base Single Monitor**

- Effortless sit-to-stand functionality with clean design
- Innovative gas/counterbalance mechanism which locks into position for stability
- Quickly and easily adapts to changing height adjustable preferences
- Column wire management included
- Height adjustable monitor bracket includes VESA mounting plate
- No clamp or grommet needed
- Heavy steel base for stability
- Lifting Capacity: up to 12 pounds
- Works in corner applications
- Travel Range: 16"
- Tilts/turns 90°
- Product Weight: 44 lbs.
- Five year warranty