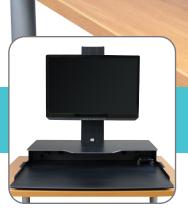

## **Helium Desk Top Base Single Monitor**

- Effortless sit-to-stand functionality with clean design
- Innovative gas/counterbalance mechanism which locks into position for stability
- Quickly and easily adapts to changing height adjustable preferences
- Column wire management included
- Height adjustable monitor bracket includes VESA mounting plate
- No clamp or grommet needed
- Heavy steel base for stability
- Lifting Capacity: up to 12 pounds
- Works in corner applications
- Travel Range: 16"
- Tilts/turns 90°
- Product Weight: 44 lbs.
- Five year warranty