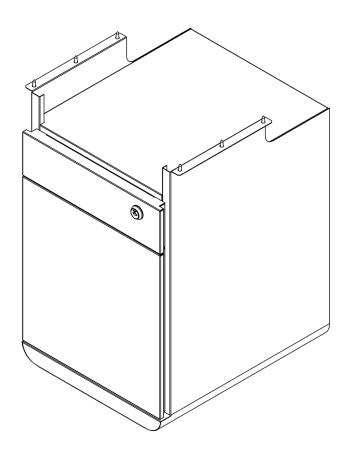

## Step 1

 Position pedestal along length of worksurface as desired. Position 1.000" from edge of worksurface, as shown.

## Step 2

• Install (3) wood screws per side.

May alternately use a #2 Phllips or #2 Square Screwdriver