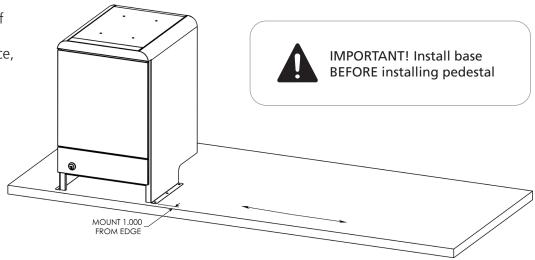

## Step 1

 Position pedestal along length of worksurface as desired. Position 1.000" from edge of worksurface, as shown.