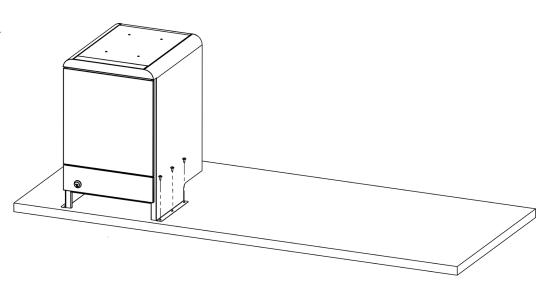

## Step 2

• Install (3) wood screws per side.

May alternately use a #2 Phllips or #2 Square Screwdriver