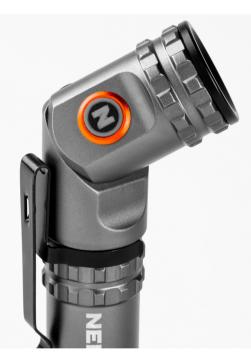

ve the round battery spacer disc.



### RECHARGEABLE

Use the included charging cable to recharge the unit. Power button will indicate battery level.

## **POWER INDICATOR**

Steady Orange: Battery more than 25% Flashing Orange: Battery less than 25%

#### **CHARGING INDICATOR**

Steady Red: Battery charging Steady Green: Battery fully charged



#### **OPERATION**

Press & release power button to turn the unit off and on and cycle through light modes:

High > Low > Off

When light is ON for 8 seconds or longer, the next button press will turn the unit off. The next time the product is turned on it will return to the last mode used.

**Strobe:** Double-tap button **Turbo:** Press and hold power button

**Smart Power Control**<sup>™</sup> (SPC) seamlessly transitions through light modes.



## **PIVOTING HEAD**

Twist the head to pivot 90°.





# BATTERY

This unit is powered by a Li-lon battery.

## **PRODUCT GUARANTEE**



If you experience a problem, please do not return to your local store. Contact our Customer Service team at **800-255-6061** or <u>www.nebolights.com/contact</u>

For more information, detailed video instructions, and warranty registration, visit **NEBOLIGHTS.com**