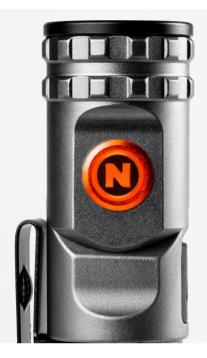

## **POWER INDICATOR**

Steady Orange: Battery more than 25% Flashing Orange: Battery less than 25%

#### **CHARGING INDICATOR**

Steady Red: Battery charging Steady Green: Battery fully charged