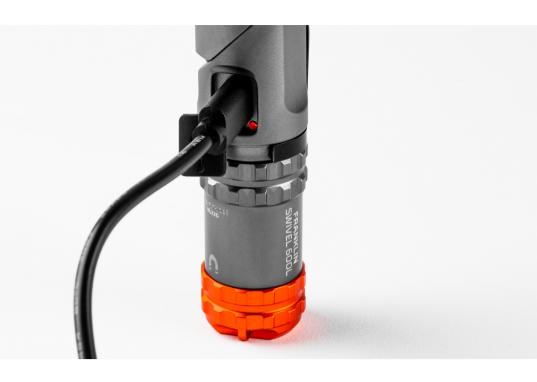

### RECHARGEABLE

Use the included charging cable to recharge the unit. Power button will indicate battery level.

Before operating or charging, open the battery compartment and remove the round battery spacer disc.