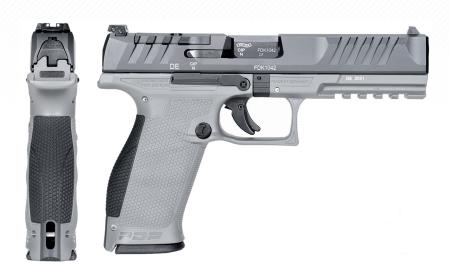

# 5" FULL SIZE Two-Tone Gray

MSRP - \$649.00.

Primary Use: Concealed Carry, Duty Use.

# **KEY SALES FEATURES:**

- PERFORMANCE DUTY TRIGGER
- SUPERTERRAIN SERRATIONS
- PERFORMANCE DUTY TEXTURE
- RED DOT ERGONOMICS
- RED DOT READY
- MODULARITY
- POLYGONAL RIFLING
- STEPPED CHAMBER

| Model:                    | 2858401                                    |
|---------------------------|--------------------------------------------|
| Caliber:                  | 9mm                                        |
| MSRP:                     | \$649.00                                   |
| Barrel Length             | 5"                                         |
| Slide Length              | 8"                                         |
| Overal Length             | 8.5"                                       |
| Magazine Capacity         | 18 round                                   |
| Total Included Magazines: | 2                                          |
| Sights:                   | White Dot -<br>Adjustable Sights           |
| Optic Ready:              | Yes - One Free Plate of<br>Shooters Choice |
| Trigger                   | Performance Duty Trigger                   |