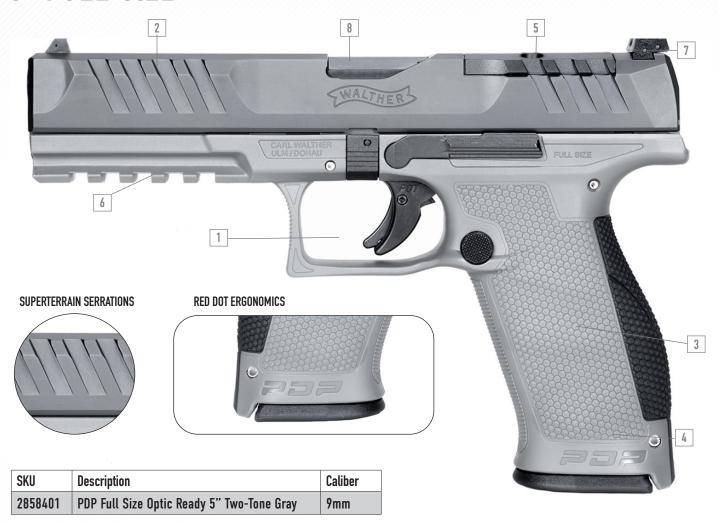

#### 1.) PERFORMANCE DUTY TRIGGER

A highly distinct, recognizable feel for repeatable accuracy that will maximize your confidence. When you are READY to take the shot, this is the trigger you want.

### 2.) SUPERTERRAIN SERRATIONS

Uniquely designed protruding serrations on the slide, allowing for quicker and more responsive hands-on engagement with the pistol.

#### 3.) PERFORMANCE DUTY TEXTURE

Walther has pushed the boundaries of testing in some of the harshest conditions to endure this pattern is READY when you are.

# 4.) RED DOT ERGONOMICS

Designed around making the switch to the popular red-dot sight system easier for the new RDS shooter and faster for the RDS veterans.

# 5.) RED DOT READY

All PDP models come optics READY. If you plan on putting an optic on your pistol then you are READY to go, if you want to keep that factory look then you are covered with the included cover plate.

#### 6.) MODULARITY

The PDP is the most modular and versatile pistol ever designed by Walther.

## 7.) SIGHTS

With windage and elevation adjustable sights standard right out of the box the PDP is READY to be configured to any ammo of your choice.

### 8.) STEPPED CHAMBER

Walther's innovative stepped chamber affords you more performance and dependability from any ammunition. This unique design combines advantages to give you the reliability of a duty gun by allowing your gun to operate cleaner over a high round count while still maintaining match-grade accuracy.