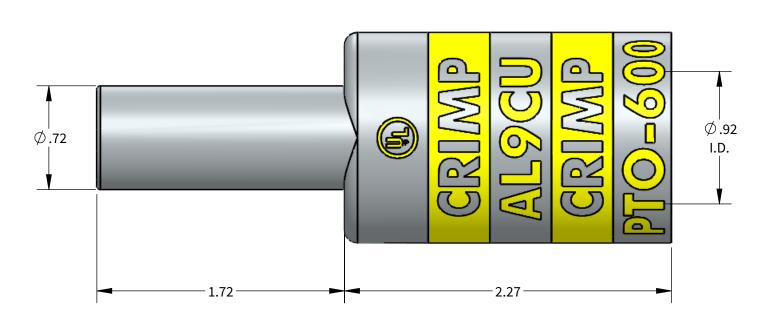

## **FEATURES:**

Material: Tin Plated Aluminum UL listed for U.S. & Canada.

- Wire connector rated for 35Kv max.
  Class B/C compressed, concentric, and compact conductor.
  Dual rated AL9CU.
  Suplied with EPDM insulated cover.
  Connector is pre-filled with oxide inhibitor.
  Dimensions are for reference only.

GREENLEE

| WIRE SIZE | STRIP LENGTH | DIE COLOR | N1240 SERIES |
|-----------|--------------|-----------|--------------|
| 600kcmil  | 1-13/16"     | YELLOW    | CD23(2)      |