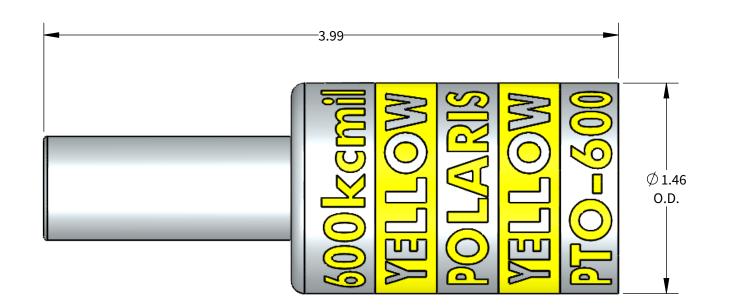

## **FEATURES:**

Material: Tin Plated Aluminum UL listed for U.S. & Canada.

- Wire connector rated for 35Kv max.
  Class B/C compressed, concentric, and compact conductor.
  Dual rated AL9CU.
  Suplied with EPDM insulated cover.
  Connector is pre-filled with oxide inhibitor.
  Dimensions are for reference only.

GREENLEE

| WIRE SIZE | STRIP LENGTH | DIE COLOR | N1240 SERIES |
|-----------|--------------|-----------|--------------|
| 600kcmil  | 1-13/16"     | YELLOW    | CD23(2)      |