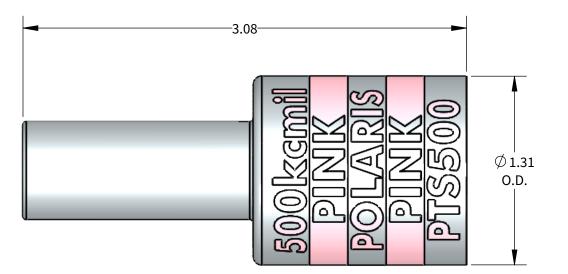

## **FEATURES:**

Material: Tin Plated Aluminum UL listed for U.S. & Canada.

- Wire connector rated for 35Kv max.
  Class B/C compressed, concentric, and compact conductor.
  Dual rated AL9CU.
  Suplied with EPDM insulated cover.
  Connector is pre-filled with oxide inhibitor.
  Dimensions are for reference only.