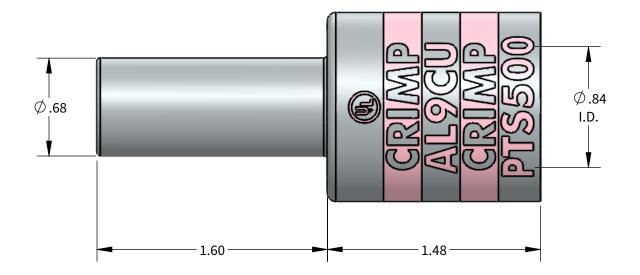

## **FEATURES:**

Material: Tin Plated Aluminum UL listed for U.S. & Canada.

- Wire connector rated for 35Kv max.
  Class B/C compressed, concentric, and compact conductor.
  Dual rated AL9CU.
  Suplied with EPDM insulated cover.
  Connector is pre-filled with oxide inhibitor.
  Dimensions are for reference only.