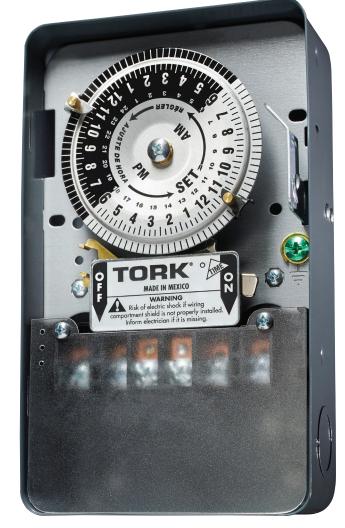

## **TIME SWITCH**

120/208-277V, 16A LED/DEL

Exhaust Fans

**Electric Water Heaters** 

Pumps

**Electric Motors** 

Commercial Lighting

Pool/Spa Equipment

## **PRODUCT SPECIFICATIONS**

METAL CASE

- Designed to work with 120/208-277V applications
- Dust-proof, sealed motor housed in heavy-duty enclosure
- UL certified to control all LED applications
- Easy to override on/off settings and 24-hour timer dial
- Multiple ratings accommodate many different load requirements
- Commercial grade design with surge protection
- Indoor/outdoor housings perfect for a variety of applications
- Longest industry warranty