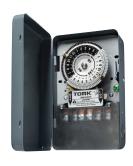

## **TIME SWITCH**

120/208-277V, 16A LED/DEL









Exhaust Fans

**Electric Water Heaters** 





Pumps

**Electric Motors** 





Commercial Lighting







Pool/Spa Equipment

Electric Signs













## **PRODUCT SPECIFICATIONS**

METAL CASE









- Designed to work with 120/208-277V applications
- Dust-proof, sealed motor housed in heavy-duty enclosure
- UL certified to control all LED applications
- Easy to override on/off settings and 24-hour timer dial
- Multiple ratings accommodate many different load requirements
- Commercial grade design with surge protection
- Indoor/outdoor housings perfect for a variety of applications
- Longest industry warranty

| TORK  | REPLACES |      |
|-------|----------|------|
| 1109A | 1101B    | T101 |
|       | 1102B    | T102 |
|       | 1103B    | T103 |
|       | 1104B    | T104 |

| TYPE                     | VOLTAGE<br>60HZ    | RATINGS |
|--------------------------|--------------------|---------|
|                          |                    | NO      |
| General Purpose          | 12