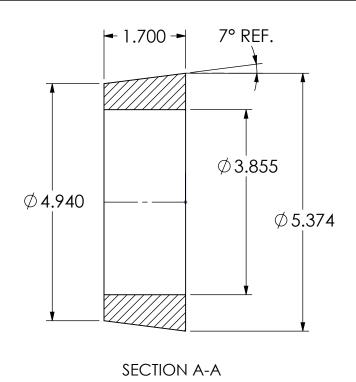

|      |          |          |  |                                                      |                                                                                                                                        | _    |                |                         |                |            |        |          |
|------|----------|----------|--|------------------------------------------------------|----------------------------------------------------------------------------------------------------------------------------------------|------|----------------|-------------------------|----------------|------------|--------|----------|
| REV. | DATE     | CHANGE   |  | UNLESS OTHERWISE SPECIFIED:                          |                                                                                                                                        | NAME | DATE           |                         |                | REMKE      |        |          |
| _    | 10/21/12 | DELEVCED |  | DIMENSIONS ARE IN INCHES TOLERANCES:                 | DRAWN                                                                                                                                  | JCN  | 12/13          | <i>REMKE INDUSTRIES</i> |                |            | S      |          |
| A    | 12/31/13 | RELEASED |  | FRACTIONAL± 1/64                                     | CHECKED                                                                                                                                |      |                | 310 CH                  | 4 <i>DDICK</i> | DR, WHEELI | NG, IL | . 60090  |
|      |          |          |  | ANGULAR: MACH±1° BEND ±1° ONE PLACE DECIMAL ±.015    | ENG APPR.                                                                                                                              |      |                | TITLE:                  |                |            |        |          |
|      |          |          |  | TWO PLACE DECIMAL ±.010<br>THREE PLACE DECIMAL ±.005 | MFG APPR.                                                                                                                              |      |                |                         | RH             | USHING     |        |          |
|      |          |          |  | INTERPRET GEOMETRIC                                  | Q.A.                                                                                                                                   |      |                |                         | 003111110      |            |        |          |
|      |          |          |  | TOLERANCING PER:                                     | PROPRIETARY AND CONFIDENTIAL                                                                                                           |      |                |                         |                |            |        |          |
|      |          |          |  | MATERIAL NEOPRENE                                    | THE INFORMATION CONTAINED IN THIS DRAWING IS THE SOLE PROPERTY OF REMKE INDUSTRIES. ANY REPRODUCTION IN PART OR AS A WHOLE WITHOUT THE |      | SIZE D         | WG. N                   |                |            | REV    |          |
|      |          |          |  |                                                      |                                                                                                                                        |      | $ \mathbf{A} $ | SR                      | B-120          | 2          | Α      |          |
|      |          |          |  | DO NOT SCALE DRAWING                                 | WRITTEN PERMISSION OF REMKE INDUSTIRES IS PROHIBITED.                                                                                  |      |                | SCALE:                  | 1:2            |            | SHEET  | T 1 OF 1 |
| -    | 5 4      |          |  | 3                                                    | 2                                                                                                                                      |      | •              | ľ                       |                | 1          |        |          |