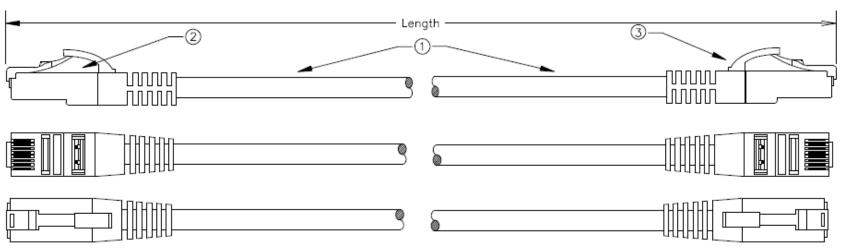

| # | Part #                                        | Description                             | Qty |
|---|-----------------------------------------------|-----------------------------------------|-----|
| 1 | 1 PIW2408L6-XX Cat6 U/UTP 4PR 23AWG Solid CMP |                                         | AR  |
| 2 | L-3088L6-SOL                                  | Cat6 UTP 8P8C RJ45 Long Body Solid Plug | 2   |
| 3 | 39100-874                                     | Stewart Clear Slim Snagless Boot        | 2   |

Description:

Optilink+ Cat6 UTP Solid CMP w/Clear Boots

| Drawn By: NB | Date:    | Optimik Gato OTT Solid Givil W/Clear Boots |   |        |         |              |     |
|--------------|----------|--------------------------------------------|---|--------|---------|--------------|-----|
| IND          | 10/12/20 | SIZE                                       |   | Part # | OLG20JX | YCIII        | REV |
| Checked By:  | Date:    | Α                                          |   |        | OLGZUJA | WC-LLL       | A   |
|              |          | SCALE: N/A                                 | \ | SHEET  |         | SHEET 1 of 1 | ·   |