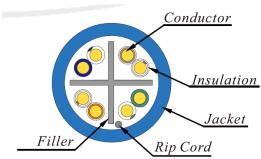

| # | Part #                                        | Description                             | Qty |
|---|-----------------------------------------------|-----------------------------------------|-----|
| 1 | 1 PIW2408L6-XX Cat6 U/UTP 4PR 23AWG Solid CMP |                                         | AR  |
| 2 | L-3088L6-SOL                                  | Cat6 UTP 8P8C RJ45 Long Body Solid Plug | 2   |
| 3 | 39100-874                                     | Stewart Clear Slim Snagless Boot        | 2   |