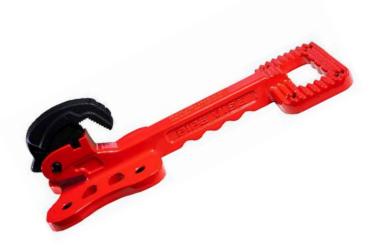

# ROUGHNECK

#### 2" CAPACITY PORTABLE **ALUMINUM PIPE VISE**

The Roughneck is the most versatile portable vise in the Pipe Vise™ lineup. Not only is it light enough to carry in a tool bag, but it is also strong enough to break loose moderately tough pipe/fitting connections.

## **FEATURES:**

- · Heavy duty aluminum body and hardened steel jaws
- · Weight: 7lbs
- 15.5" L and 6" W
- Low profile handle eliminates interference with your wrench during use
- · Quick change jaws allow for replacement of top and bottom jaws in under 5 minutes with basic tools
- · MEGA handle for ease of carrying
- Patent pending spring-loaded Double-V jaws rapidly adjust to any pipe size within capacity in seconds
- · Non-skid rubber feet secure the tool during operation and prevent marring