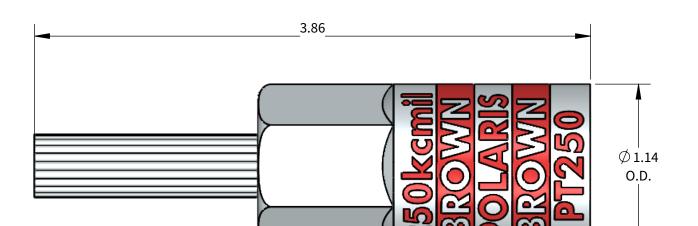

## **FEATURES:**

Material: Tin Plated Aluminum UL listed for U.S. & Canada.

- Wire connector rated for 35Kv max.
  Class B/C compressed, concentric, and compact conductor.
  Dual rated AL9CU.
  Suplied with EPDM insulated cover.
  Connector is pre-filled with oxide inhibitor.
  Dimensions are for reference only.

**POLARIS** 

PROGRAM: SOLIDWORKS **UPDATED:** 4/2022

SALES REV: A **SIZE:** B (11x17)

SCALE 3:2

ALUMINUM COMPRESSION CONNECTOR TOOL AND DIE CHART (# OF CRIMPS)

**GREENLEE** 

| WIRE SIZE | STRIP LENGTH | DIE COLOR | N1240 SERIES |
|-----------|--------------|-----------|--------------|
| 250kcmil  | 1-3/8"       | BROWN     | CD18A(2)     |