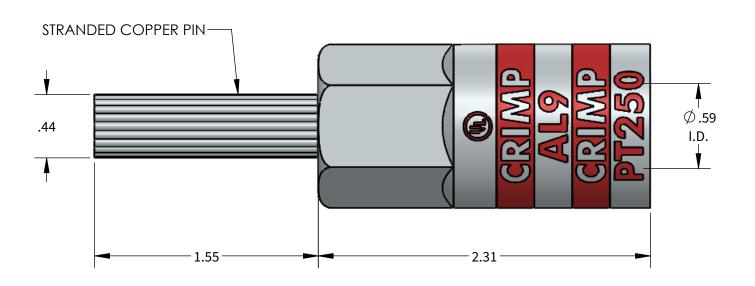

## **FEATURES:**

Material: Tin Plated Aluminum UL listed for U.S. & Canada.

- Wire connector rated for 35Kv max.
  Class B/C compressed, concentric, and compact conductor.
  Dual rated AL9CU.
  Suplied with EPDM insulated cover.
  Connector is pre-filled with oxide inhibitor.
  Dimensions are for reference only.

**POLARIS** 

PROGRAM: SOLIDWORKS **UPDATED:** 4/2022

SALES REV: A **SIZE:** B (11x17)

SCALE 3:2

ALUMINUM COMPRESSION CONNECTOR TOOL AND DIE CHART (# OF CRIMPS)

**GREENLEE** 

| WIRE SIZE | STRIP LENGTH | DIE COLOR | N1240 SERIES |
|-----------|--------------|-----------|--------------|
| 250kcmil  | 1-3/8"       | BROWN     | CD18A(2)     |