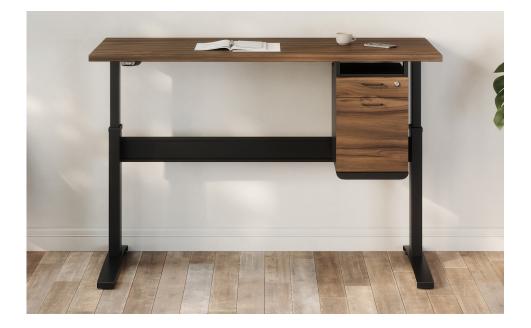

# JOEY 2.0 HANGING PEDESTAL

Joey 2.0 Hanging Pedestal by RightAngle<sup>™</sup> - engineered to fit nearly any standing desk, regardless of brand.

#### Add convenient storage to your standing desk:

- Minimal mounting clearance to fit on all RightAngle<sup>™</sup> AND most other manufacturer's standing desks
- Top cubby shelf can store papers, cell phone, etc.
- Lockable pencil and file drawer
- Safely store and charge your devices inside the drawers using cord access at the back of the unit
- Large file drawer for standard hanging files or personal items
- Full extension drawer slides
- Available in black or silver (feat. side drawer pulls)
- Upgrade available add thermally fused laminate drawer fronts to accent your worksurface (feat. front drawer pull handles)