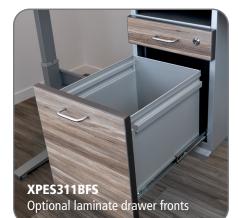

### Laminate Front Upgrade

Thermally-fused laminate drawer fronts available in most of our standard TFL laminate finishes. Drawer pull handles included with all laminate drawer front upgrades.

Available in the following finishes: