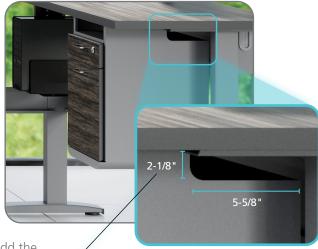

## Joey 2.0 Specifications

- Weight: 25 lbs
- Weight Capacity: 30 lbs (verify lifting capacity of your table)

| Dimensions          | Width   | Depth   | Height  |
|---------------------|---------|---------|---------|
| Pedestal            | 12-1/4" | 14-7/8" | 19-7/8" |
| Top Shelf Cubby     | 10-3/4" | 14-1/8" | 2-1/8"  |
| Top Drawer          | 9-5/8 " | 13"     | 2-3/8"  |
| Bottom Drawer       | 9-5/8 " | 12-7/8" | 10 "    |
| Mounting Clearance* | 13-5/8" | 8-3/8"  | -       |
| Rear Grommet Hole   | 2-5/8 " | -       | 1-1/4 " |

If more mounting clearance is required to accommodate your table base, add the Joey 2.0 Riser Kit. The riser kit (XPES310RK) increases clearance to 3.165" (from 2-1/8").

\*Designed with a notch at the back half of the cubby to allow for a universal fit (smaller mounting clearance required for install)