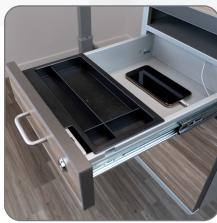

#### Add convenient storage to your standing desk:

- Minimal mounting clearance to fit on all RightAngle<sup>™</sup> AND most other manufacturer's standing desks
- Top cubby shelf can store papers, cell phone, etc.
- Lockable pencil and file drawer
- Safely store and charge your devices inside the drawers using cord access at the back of the unit
- Large file drawer for standard hanging files or personal items
- Full extension drawer slides
- Available in black or silver (feat. side drawer pulls)
- Upgrade available add thermally fused laminate drawer fronts to accent your worksurface (feat. front drawer pull handles)