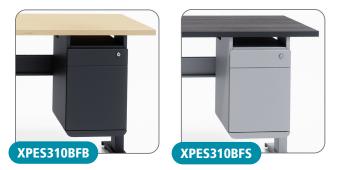

# **Standard Finish Options**

Two standard colors to match your base:

Standard metal finish features side drawer pulls.