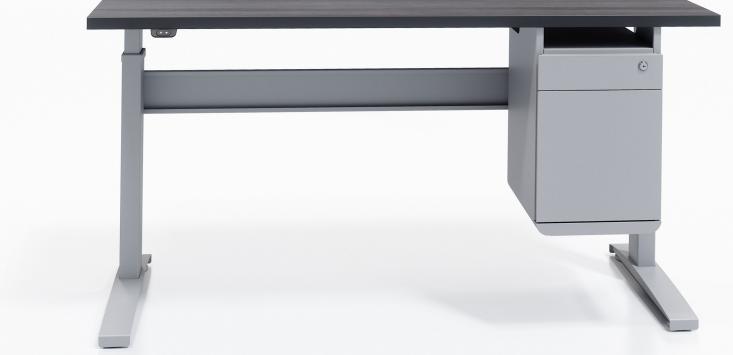

# JOEY 2.0 HANGING PEDESTAL

Joey 2.0 Hanging Pedestal by RightAngle<sup>™</sup> - engineered to fit nearly any standing desk, regardless of brand.

#### Add convenient storage to your standing desk:

- Minimal mounting clearance to fit on all RightAngle<sup>™</sup> AND most other manufacturer's standing desks
- Top cubby shelf can store papers, cell phone, etc.
- Lockable pencil and file drawer
- Safely store and charge your devices inside the drawers using cord access at the back of the unit
- Large file drawer for standard hanging files or personal items
- Full extension drawer slides
- Available in black or silver (feat. side drawer pulls)
- Upgrade available add thermally fused laminate drawer fronts to accent your worksurface (feat. front drawer pull handles)