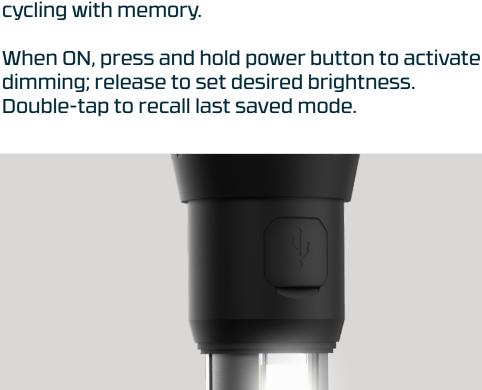

## Integrated Zoom Rugged aircraft aluminum

**FEATURES:** 

1 meter drop resistant

IP67 dust and waterproof

- Anti-roll magnetic base Lanyard included

Steady Green: Battery fully charged

A EXTENDS A

**WORK LIGHT** Slide open to activate the work light. Press and release power button to switch between White, Red, and Flash modes. For Direct-to-Red, hold power button while sliding the work light open.