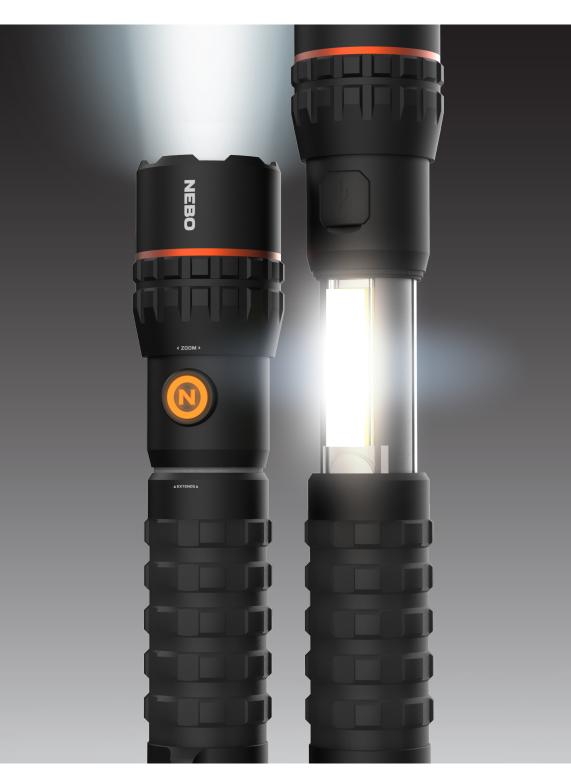

## Integrated Zoom Rugged aircraft aluminum

**FEATURES:** 

1 meter drop resistant

IP67 dust and waterproof

- Anti-roll magnetic base Lanyard included

Steady Green: Battery fully charged

A EXTENDS A

**WORK LIGHT** Slide open to activate the work light. Press and release power button to switch between White, Red, and Flash modes. For Direct-to-Red, hold power button while sliding the work light open.