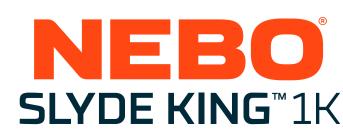

500 lumen work light. The Worklight is revealed when pulling up on the flashlight head, extending the neck.

The **Slyde King™ 1K** combines a powerful

1000 lumen LED flashlight with a

LED spot and COB work/red lights feature dimming and memory.

## Integrated Zoom Rugged aircraft aluminum

**FEATURES:** 

1 meter drop resistant

IP67 dust and waterproof

- Anti-roll magnetic base Lanyard included

Steady Green: Battery fully charged

A EXTENDS A

**WORK LIGHT** Slide open to activate the work light. Press and release power button to switch between White, Red, and Flash modes. For Direct-to-Red, hold power button while sliding the work light open.