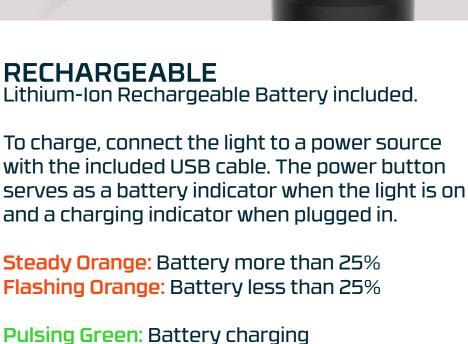

## Integrated Zoom Rugged aircraft aluminum

**FEATURES:** 

1 meter drop resistant

IP67 dust and waterproof

- Anti-roll magnetic base Lanyard included

Steady Green: Battery fully charged

A EXTENDS A

**WORK LIGHT** Slide open to activate the work light. Press and release power button to switch between White, Red, and Flash modes. For Direct-to-Red, hold power button while sliding the work light open.