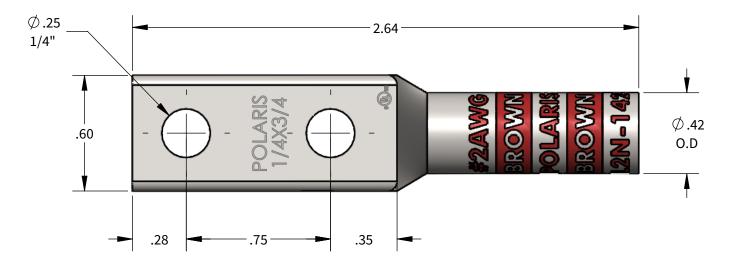

- **FEATURES:** 1. Material: Tin Plated CU 2. UL listed for U.S. & Canada.
- 2. 3. 4.
- Wire connector rated for 35Kv max. Class B/C compressed, concentric, and compact copper conductor
- only. 5.
- Expanded wire range when installed with dieless NSi compression tool (N12ID).
- Dimensions are for reference only, tolerance is +/- .06". 6.

## LN Series: L2N-142

| SCALE 2:1 |  |
|-----------|--|

| │ <u>∔</u> | COPPER COMPRESSION CONNECTOR TOOL AND DIE CHART (# OF CRIMPS) |           |                                |              |         |                |            |           |                         |                        |                 |              |             |
|------------|---------------------------------------------------------------|-----------|--------------------------------|--------------|---------|----------------|------------|-----------|-------------------------|------------------------|-----------------|--------------|-------------|
|            |                                                               |           | NSI                            |              |         | GREENLEE ILSCO |            | ILSCO     | BURNDY                  | T&B                    | &B HUSKIE       |              |             |
| WIRE SIZE  | STRIP LENGTH                                                  | DIE COLOR | EXPANDED WIRE<br>RANGE W/N12ID | N1240 SERIES | NSI-12  | NSI-12         | 1240 5     | SERIES    | ILC-12/ILC-15<br>SERIES | Y-35. Y750, PAT<br>750 | TBM-15, TBM-14M | EP5          | 10C         |
| #2AWG      | 1-3/16"                                                       | BROWN     | #2AWG-#6AWG                    | KC12-2 (2)   | CD4 (4) | HT41AW (4)     | KC12-2 (2) | ILD-4 (4) | KC12-2(2)               | U2CRT (2)              | 15528 (4)       | HT41AW (4)   | CD4 (4)     |
|            |                                                               |           |                                |              |         |                |            |           | ns                      | industries.com         | n/contactus     | 800.321.5847 | <<br>Z<br>Z |