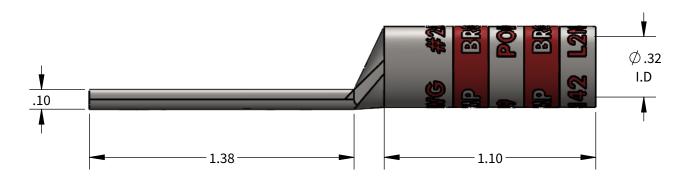

- **FEATURES:** 1. Material: Tin Plated CU 2. UL listed for U.S. & Canada.
- 2. 3. 4.
- Wire connector rated for 35Kv max. Class B/C compressed, concentric, and compact copper conductor
- only. 5.
- Expanded wire range when installed with dieless NSi compression tool (N12ID).
- Dimensions are for reference only, tolerance is +/- .06". 6.

## LN Series: L2N-142

| SCALE 2:1 |  |
|-----------|--|

| │ <u>∔</u> | COPPER COMPRESSION CONNECTOR TOOL AND DIE CHART (# OF CRIMPS) |           |                                |              |         |                |            |           |                         |                        |                 |              |             |
|------------|---------------------------------------------------------------|-----------|--------------------------------|--------------|---------|----------------|------------|-----------|-------------------------|------------------------|-----------------|--------------|-------------|
|            |                                                               |           | NSI                            |              |         | GREENLEE ILSCO |            | ILSCO     | BURNDY                  | T&B                    | &B HUSKIE       |              |             |
| WIRE SIZE  | STRIP LENGTH                                                  | DIE COLOR | EXPANDED WIRE<br>RANGE W/N12ID | N1240 SERIES | NSI-12  | NSI-12         | 1240 5     | SERIES    | ILC-12/ILC-15<br>SERIES | Y-35. Y750, PAT<br>750 | TBM-15, TBM-14M | EP5          | 10C         |
| #2AWG      | 1-3/16"                                                       | BROWN     | #2AWG-#6AWG                    | KC12-2 (2)   | CD4 (4) | HT41AW (4)     | KC12-2 (2) | ILD-4 (4) | KC12-2(2)               | U2CRT (2)              | 15528 (4)       | HT41AW (4)   | CD4 (4)     |
|            |                                                               |           |                                |              |         |                |            |           | ns                      | industries.com         | n/contactus     | 800.321.5847 | <<br>Z<br>Z |