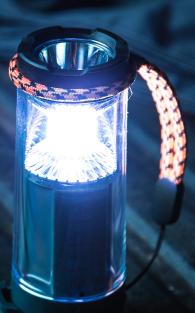

# **360° LIGHT PATTERN** 350 lumens of balanced illumination

| MODES     | <b>OUTPUT</b><br>(Lumens) | <b>RUN TIME</b><br>(Hours) | BEAM DISTANCE<br>(Meters/Yards) |
|-----------|---------------------------|----------------------------|---------------------------------|
| 360° HIGH | 350                       | 6                          | 13 / 14                         |
| 360° LOW  | 50                        | 30                         | 5/6                             |
| 120° HIGH | 180                       | 9                          | 15/16                           |
| 120° LOW  | 35                        | 40                         | 5/6                             |
| SPOT HIGH | 150                       | 10                         | 112/123                         |
| SPOT LOW  | 45                        | 32                         | 63 / 69                         |