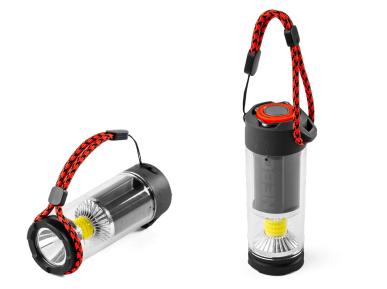

The Galileo Tempest 350 is a 350 lumen lantern with spot/flashlight feature, multiple beam patterns, RED COB mode, and folding metal hanging hooks.

### BATTERIES

To replace batteries, turn base to unlock position. Remove base and replace batteries. Attach base and turn to lock position. This unit is powered by 3x alkaline AA batteries.

DO NOT mix old and new batteries.

#### OFF > 120° WHITE > 360° WHITE > RED > SPOT HIGH > SPOT LOW > OFF

When the unit is off, press and hold the power button to access the Direct-to-Red feature.