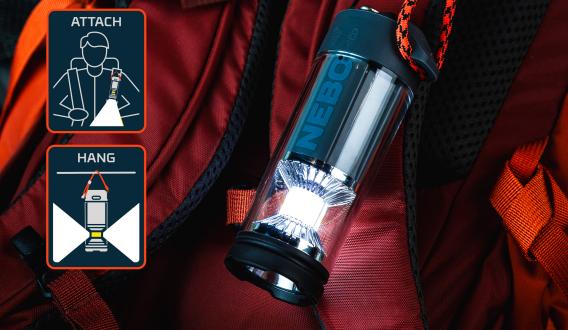

The Galileo Tempest 350 is a 350 lumen lantern with spot/flashlight feature, multiple beam patterns, RED COB mode, and folding metal hanging hooks.