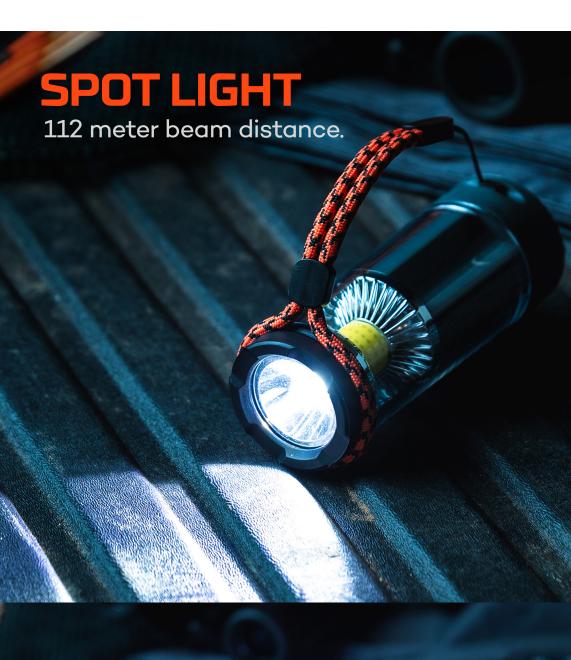

# **120° LIGHT PATTERN**

180 lumens of directional light.

| MODES     | <b>OUTPUT</b><br>(Lumens) | <b>RUN TIME</b><br>(Hours) | BEAM DISTANCE<br>(Meters/Yards) |
|-----------|---------------------------|----------------------------|---------------------------------|
| 360° HIGH | 350                       | 6                          | 13 / 14                         |
| 360° LOW  | 50                        | 30                         | 5/6                             |
| 120° HIGH | 180                       | 9                          | 15/16                           |
| 120° LOW  | 35                        | 40                         | 5/6                             |
| SPOT HIGH | 150                       | 10                         | 112/123                         |
| SPOT LOW  | 45                        | 32                         | 63 / 69                         |