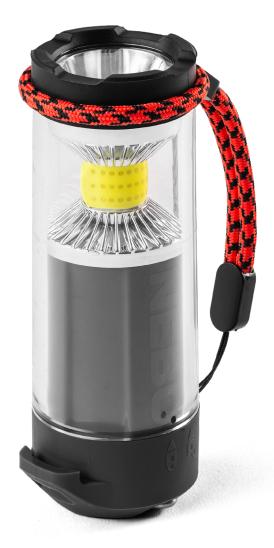

The Galileo Tempest 350 is a 350 lumen lantern with spot/flashlight feature, multiple beam patterns, RED COB mode, and folding metal hanging hooks.

### BATTERIES

To replace batteries, turn base to unlock position. Remove base and replace batteries. Attach base and turn to lock position. This unit is powered by 3x alkaline AA batteries.

DO NOT mix old and new batteries.

# **360° LIGHT PATTERN** 350 lumens of balanced illumination

# **120° LIGHT PATTERN**

180 lumens of directional light.

#### OFF > 120° WHITE > 360° WHITE > RED > SPOT HIGH > SPOT LOW > OFF

When the unit is off, press and hold the power button to access the Direct-to-Red feature.