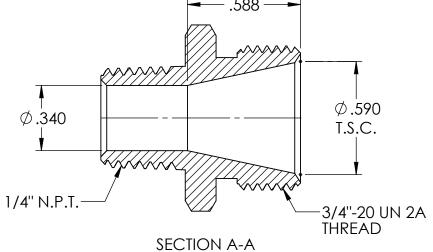

5

| REV. | DATE    | CHANGE           | UNLESS OTHERWISE SPECIFIED:  DIMENSIONS ARE IN INCHES TOLERANCES: FRACTIONAL ± 1/64 ANGULAR: MACH ± 1 BEND ± 1 ONE PLACE DECIMAL ±.015 TWO PLACE DECIMAL ±.010 THREE PLACE DECIMAL ±.005 |                                                                      | NAME | DATE |    |
|------|---------|------------------|------------------------------------------------------------------------------------------------------------------------------------------------------------------------------------------|----------------------------------------------------------------------|------|------|----|
| _    | 0/05/1/ | DRAWING RELEASED |                                                                                                                                                                                          | DRAWN                                                                | JCN  | 8/14 | 1  |
| A    | 0/23/14 | DRAWING RELEASED |                                                                                                                                                                                          | CHECKED                                                              |      |      | 31 |
|      |         |                  |                                                                                                                                                                                          | ENG APPR.                                                            |      |      | TI |
|      |         |                  |                                                                                                                                                                                          | MFG APPR.                                                            |      |      |    |
|      |         |                  | INTERPRET GEOMETRIC<br>TOLERANCING PER:                                                                                                                                                  | Q.A.                                                                 |      |      |    |
|      |         |                  |                                                                                                                                                                                          | PROPRIETARY AND CONFIDENTIAL                                         |      |      |    |
|      |         |                  | ALUMINUM                                                                                                                                                                                 | THE INFORMATION CONTAINED IN THIS  DRAWING IS THE SOLE PROPERTY OF   |      | S    |    |
|      |         |                  | FINISH                                                                                                                                                                                   | REMKE INDUSTRIES. ANY REPRODUCTION IN PART OR AS A WHOLE WITHOUT THE |      |      | 4  |
|      |         |                  | DO NOT SCALE DRAWING                                                                                                                                                                     | WRITTEN PERMISSION OF REMKE INDUSTI                                  |      |      | SC |

REMKE INDUSTRIES 310 CHADDICK DR, WHEELING, IL. 60090

TITLE:

**BODY** 

SIZE DWG. NO. RSR-0000-B

SCALE 2:1 SHEET 1 OF 1

3 2