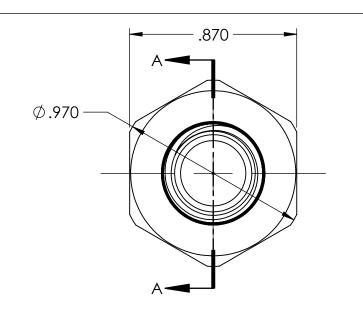

5

| REV. | DATE    | CHANGE           | UNLESS OTHERWISE SPECIFIED:  DIMENSIONS ARE IN INCHES TOLERANCES: FRACTIONAL ± 1/64 ANGULAR: MACH ± 1 BEND ± 1 ONE PLACE DECIMAL ±.015 TWO PLACE DECIMAL ±.010 THREE PLACE DECIMAL ±.005 |                                                                      | NAME | DATE |    |
|------|---------|------------------|------------------------------------------------------------------------------------------------------------------------------------------------------------------------------------------|----------------------------------------------------------------------|------|------|----|
| _    | 0/05/1/ | DRAWING RELEASED |                                                                                                                                                                                          | DRAWN                                                                | JCN  | 8/14 | 1  |
| A    | 0/23/14 | DRAWING RELEASED |                                                                                                                                                                                          | CHECKED                                                              |      |      | 31 |
|      |         |                  |                                                                                                                                                                                          | ENG APPR.                                                            |      |      | TI |
|      |         |                  |                                                                                                                                                                                          | MFG APPR.                                                            |      |      |    |
|      |         |                  | INTERPRET GEOMETRIC<br>TOLERANCING PER:                                                                                                                                                  | Q.A.                                                                 |      |      |    |
|      |         |                  |                                                                                                                                                                                          | PROPRIETARY AND CONFIDENTIAL                                         |      |      |    |
|      |         |                  | ALUMINUM                                                                                                                                                                                 | THE INFORMATION CONTAINED IN THIS  DRAWING IS THE SOLE PROPERTY OF   |      | S    |    |
|      |         |                  | FINISH                                                                                                                                                                                   | REMKE INDUSTRIES. ANY REPRODUCTION IN PART OR AS A WHOLE WITHOUT THE |      |      | 4  |
|      |         |                  | DO NOT SCALE DRAWING                                                                                                                                                                     | WRITTEN PERMISSION OF REMKE INDUSTI                                  |      |      | SC |

REMKE INDUSTRIES 310 CHADDICK DR, WHEELING, IL. 60090

TITLE:

**BODY** 

SIZE DWG. NO. RSR-0000-B

SCALE 2:1 SHEET 1 OF 1

3 2