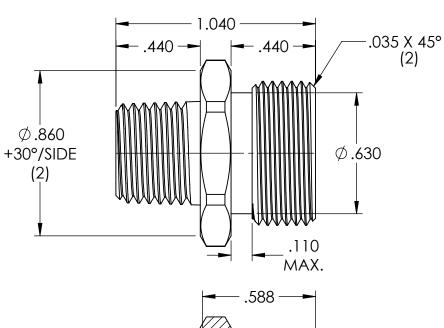

5

| REV. | DATE    | CHANGE           | UNLESS OTHERWISE SPECIFIED:  DIMENSIONS ARE IN INCHES TOLERANCES: FRACTIONAL ± 1/64 ANGULAR: MACH ± 1 BEND ± 1 ONE PLACE DECIMAL ±.015 TWO PLACE DECIMAL ±.010 THREE PLACE DECIMAL ±.005 |                                                                      | NAME | DATE |    |
|------|---------|------------------|------------------------------------------------------------------------------------------------------------------------------------------------------------------------------------------|----------------------------------------------------------------------|------|------|----|
| _    | 0/05/1/ | DRAWING RELEASED |                                                                                                                                                                                          | DRAWN                                                                | JCN  | 8/14 | 1  |
| A    | 0/23/14 | DRAWING RELEASED |                                                                                                                                                                                          | CHECKED                                                              |      |      | 31 |
|      |         |                  |                                                                                                                                                                                          | ENG APPR.                                                            |      |      | TI |
|      |         |                  |                                                                                                                                                                                          | MFG APPR.                                                            |      |      |    |
|      |         |                  | INTERPRET GEOMETRIC<br>TOLERANCING PER:                                                                                                                                                  | Q.A.                                                                 |      |      |    |
|      |         |                  |                                                                                                                                                                                          | PROPRIETARY AND CONFIDENTIAL                                         |      |      |    |
|      |         |                  | ALUMINUM                                                                                                                                                                                 | THE INFORMATION CONTAINED IN THIS  DRAWING IS THE SOLE PROPERTY OF   |      | S    |    |
|      |         |                  | FINISH                                                                                                                                                                                   | REMKE INDUSTRIES. ANY REPRODUCTION IN PART OR AS A WHOLE WITHOUT THE |      |      | 4  |
|      |         |                  | DO NOT SCALE DRAWING                                                                                                                                                                     | WRITTEN PERMISSION OF REMKE INDUSTI                                  |      |      | SC |

REMKE INDUSTRIES 310 CHADDICK DR, WHEELING, IL. 60090

TITLE:

**BODY** 

SIZE DWG. NO. RSR-0000-B

SCALE 2:1 SHEET 1 OF 1

3 2