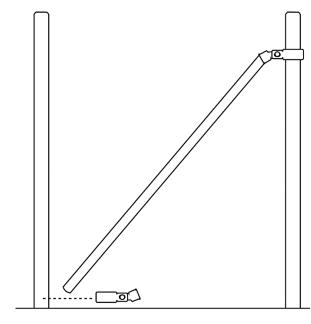

Note: On hard ground it may be necessary to use an EARTH AUGER (Sold Separately; SKU: DE8189) or DIGGING BAR to make a hole before driving the ground sleeves in.

5. After the band is installed, place your **BRACE POST (E)** into the **BRACE CUP (B)** in line with the fence line. Use the table below to measure out from the post where to place your ground sleeve.

5.

| Fence Height | Distance from |
|--------------|---------------|
|              | Post          |
| 3'           | 95"           |
| 4'           | 91"           |
| 5'           | 85.5"         |
| 6'           | 77.5"         |

Note: The measurement to determine where the ground sleeve needs to go is an estimate. Measurement may change based off uneven terrain and final layout. Dry fit all parts together from STEPS 4-7 before finalizing ground sleeve placement.

Once the GROUND SLEEVE

 (P) is in place, see STEP 3 for inserting the LINE POST (N) into the GROUND SLEEVE
 (P). Attach a BRACE BAND
 (A) and BRACE CUP (B), see STEP 4, to the BOTTOM of the LINE POST (N).

7. Insert the BRACE POST (E) into the bottom BRACE CUP (B) of the LINE POST (N).

Secure the BRACE POST (E) by drilling a SELF-TAPPING SCREW (J) through both BRACE CUPS (B) and BRACE POST (E). Once secured, tighten the CARRIAGE BOLT (M) on both BRACE BANDS (A). Repeat steps 5-6 for second BRACE POST (E) and LINE POST (N).