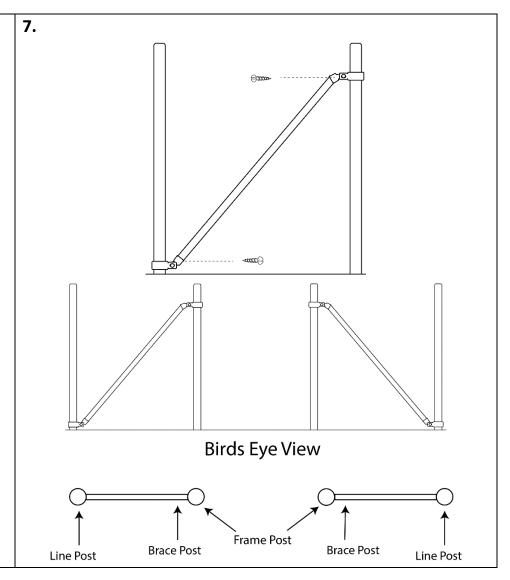

Note: On hard ground it may be necessary to use an EARTH AUGER (Sold Separately; SKU: DE8189) or DIGGING BAR to make a hole before driving the ground sleeves in.

5. After the band is installed, place your **BRACE POST (E)** into the **BRACE CUP (B)** in line with the fence line. Use the table below to measure out from the post where to place your ground sleeve.

5.

| Fence Height | Distance from |
|--------------|---------------|
|              | Post          |
| 3'           | 95"           |
| 4'           | 91"           |
| 5'           | 85.5"         |
| 6'           | 77.5"         |

Note: The measurement to determine where the ground sleeve needs to go is an estimate. Measurement may change based off uneven terrain and final layout. Dry fit all parts together from STEPS 4-7 before finalizing ground sleeve placement.

Once the GROUND SLEEVE

 (P) is in place, see STEP 3 for inserting the LINE POST (N) into the GROUND SLEEVE
 (P). Attach a BRACE BAND
 (A) and BRACE CUP (B), see STEP 4, to the BOTTOM of the LINE POST (N).

7. Insert the BRACE POST (E) into the bottom BRACE CUP (B) of the LINE POST (N).

Secure the BRACE POST (E) by drilling a SELF-TAPPING SCREW (J) through both BRACE CUPS (B) and BRACE POST (E). Once secured, tighten the CARRIAGE BOLT (M) on both BRACE BANDS (A). Repeat steps 5-6 for second BRACE POST (E) and LINE POST (N).