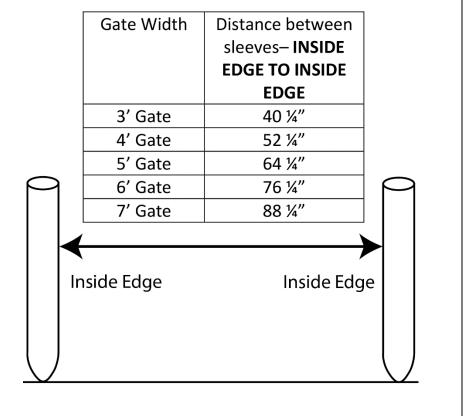

## **Dog Fence Sleeved Access Gate Installation Instructions**

1.

1. Layout two (2) GROUND

SLEEVE (P) where you would like your access gate to go on your fence line. Using the table below, measure out your gate distance between your post going from the INSIDE edge of one GROUND SLEEVE (P) to the INSIDE edge of the opposite GROUND SLEEVE (P).

Note: It is EXTREMELY important to double check the measurement between the SLEEVES (P) before proceeding with the next step as it can be difficult to remove the sleeves once in the ground.

| Gate Width | Distance between |
|------------|------------------|
|            | sleeves– INSIDE  |
|            | EDGE TO INSIDE   |
|            | EDGE             |
| 3' Gate    | 40 ¼"            |
| 4' Gate    | 52 ¼"            |
| 5' Gate    | 64 ¼"            |
| 6' Gate    | 76 ¼"            |
| 7' Gate    | 88 ¼"            |

Measure based on gate width. Cross-reference table for exact distance.

2. Using a DRIVE CAP (Sold Seperately; SKU: DE2812) and a sledgehammer, drive the GROUND SLEEVES (P) into the ground where previously measured, leaving ½" above ground to keep out debris and allow for securing the post. Care should be taken to ensure that the sleeves are as straight as possible.