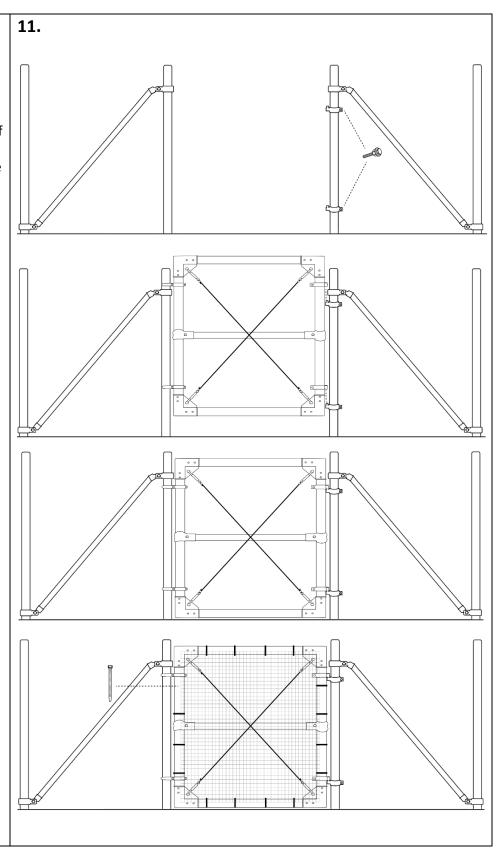

7. Insert the BRACE POST (E) into the bottom BRACE CUP (B) of the LINE POST (N).

Secure the BRACE POST (E) by drilling a SELF-TAPPING SCREW (J) through both BRACE CUPS (B) and BRACE POST (E). Once secured, tighten the CARRIAGE BOLT (M) on both BRACE BANDS (A). Repeat steps 5-6 for second BRACE POST (E) and LINE POST (N).