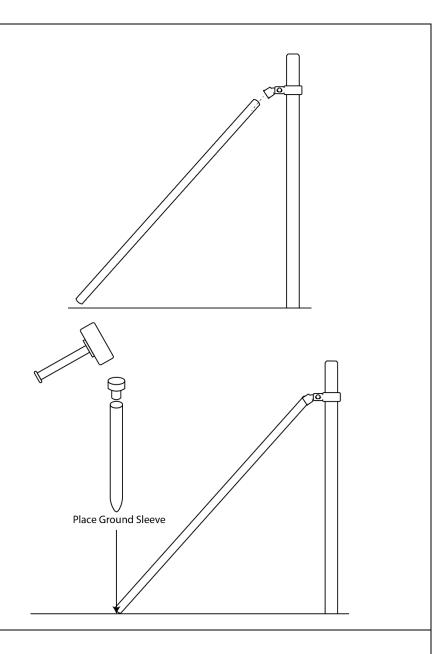

Note: On hard ground it may be necessary to use an EARTH AUGER (Sold Separately; SKU: DE8189) or DIGGING BAR to make a hole before driving the ground sleeves in.

5. After the band is installed, place your **BRACE POST (E)** into the **BRACE CUP (B)** in line with the fence line. Use the table below to measure out from the post where to place your ground sleeve.

5.

| Fence Height | Distance from |
|--------------|---------------|
|              | Post          |
| 3'           | 95"           |
| 4'           | 91"           |
| 5'           | 85.5"         |
| 6'           | 77.5"         |

Note: The measurement to determine where the ground sleeve needs to go is an estimate. Measurement may change based off uneven terrain and final layout. Dry fit all parts together from STEPS 4-7 before finalizing ground sleeve placement.