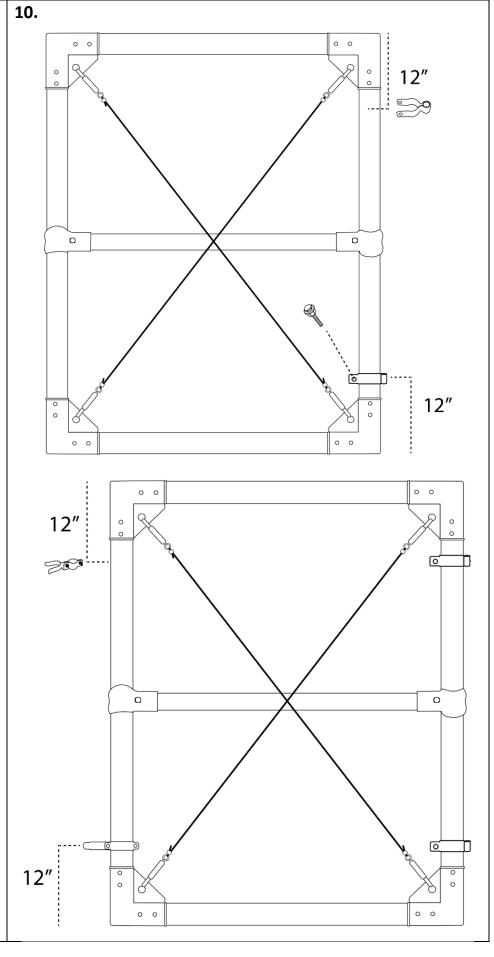

7. Insert the BRACE POST (E) into the bottom BRACE CUP (B) of the LINE POST (N).

Secure the BRACE POST (E) by drilling a SELF-TAPPING SCREW (J) through both BRACE CUPS (B) and BRACE POST (E). Once secured, tighten the CARRIAGE BOLT (M) on both BRACE BANDS (A). Repeat steps 5-6 for second BRACE POST (E) and LINE POST (N).