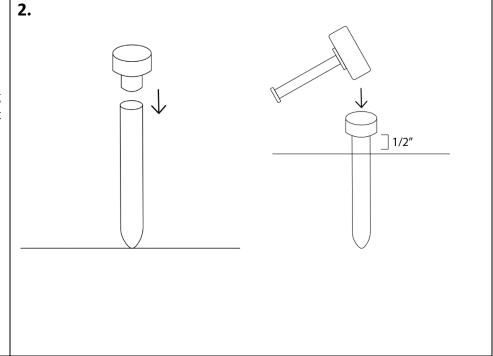

Measure based on gate width. Cross-reference table for exact distance.

2. Using a DRIVE CAP (Sold Seperately; SKU: DE2812) and a sledgehammer, drive the GROUND SLEEVES (P) into the ground where previously measured, leaving ½" above ground to keep out debris and allow for securing the post. Care should be taken to ensure that the sleeves are as straight as possible.