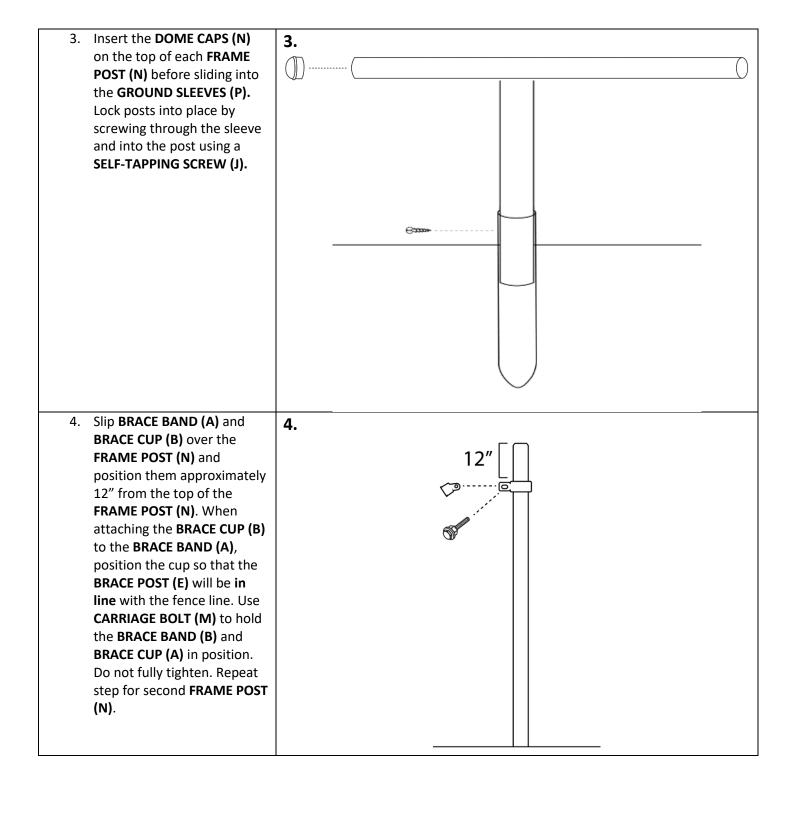

Once the GROUND SLEEVE

 (P) is in place, see STEP 3 for inserting the LINE POST (N) into the GROUND SLEEVE
 (P). Attach a BRACE BAND
 (A) and BRACE CUP (B), see STEP 4, to the BOTTOM of the LINE POST (N).

7. Insert the BRACE POST (E) into the bottom BRACE CUP (B) of the LINE POST (N).

Secure the BRACE POST (E) by drilling a SELF-TAPPING SCREW (J) through both BRACE CUPS (B) and BRACE POST (E). Once secured, tighten the CARRIAGE BOLT (M) on both BRACE BANDS (A). Repeat steps 5-6 for second BRACE POST (E) and LINE POST (N).