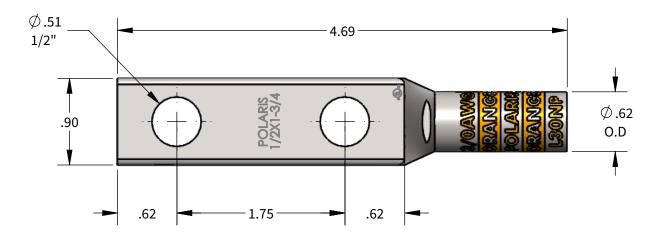

## FEATURES:

- Material: Tin Plated CU 1.
- 2. 3. 4. UL listed for U.S. & Canada.
- Wire connector rated for 35Kv max. Class B/C compressed, concentric, and compact copper conductor only.
- Expanded wire range when installed with dieless NSi compression 5. tool (N12ID).
- Dimensions are for reference only, tolerance is +/- .06". 6.

LN Series: L30NP

| SC | AL | E | 1: | 1 |
|----|----|---|----|---|

| -         |              |           | COPPER COMPRESSION CONNECTOR TOOL AND DIE CHART (# OF CRIMPS) |              |          |            |              |           |                         |                        |                 |              |          |
|-----------|--------------|-----------|---------------------------------------------------------------|--------------|----------|------------|--------------|-----------|-------------------------|------------------------|-----------------|--------------|----------|
|           |              | NSI       |                                                               |              | GREEN    | NLEE       | ILSCO        | BURNDY    | T&B                     | HUSI                   | KIE             |              |          |
| WIRE SIZE | STRIP LENGTH | DIE COLOR | EXPANDED WIRE<br>RANGE W/N12ID                                | N1240 SERIES | NSI-12   | NSI-12     | 1240 SI      | ERIES     | ILC-12/ILC-15<br>SERIES | Y-35. Y750, PAT<br>750 | TBM-15, TBM-14M | EP51         | .0C      |
| 3/0AWG    | 1-7/16"      | ORANGE    | 3/0AWG-#2AWG                                                  | KC12-3/0 (2) | CD10 (4) | HT41BA (4) | KC12-3/0 (2) | ILD-9 (4) | KC12-3/0 (2)            | U27RT (2)              | 15530 (4)       | HT41BA (4)   | CD10 (4) |
|           | · · · ·      |           |                                                               |              |          |            | ·            |           |                         | industrias con         | alcontactur     | 900 221 5947 |          |