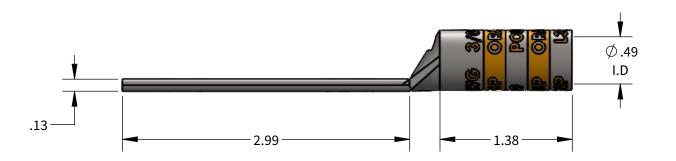

## FEATURES:

- Material: Tin Plated CU 1.
- 2. 3. 4. UL listed for U.S. & Canada.
- Wire connector rated for 35Kv max. Class B/C compressed, concentric, and compact copper conductor only.
- Expanded wire range when installed with dieless NSi compression 5. tool (N12ID).
- Dimensions are for reference only, tolerance is +/- .06". 6.

LN Series: L30NP

| SC | AL | E | 1: | 1 |
|----|----|---|----|---|

| -         |              |           | COPPER COMPRESSION CONNECTOR TOOL AND DIE CHART (# OF CRIMPS) |              |          |            |              |           |                         |                        |                 |              |          |
|-----------|--------------|-----------|---------------------------------------------------------------|--------------|----------|------------|--------------|-----------|-------------------------|------------------------|-----------------|--------------|----------|
|           |              | NSI       |                                                               |              | GREEN    | NLEE       | ILSCO        | BURNDY    | T&B                     | HUSI                   | KIE             |              |          |
| WIRE SIZE | STRIP LENGTH | DIE COLOR | EXPANDED WIRE<br>RANGE W/N12ID                                | N1240 SERIES | NSI-12   | NSI-12     | 1240 SI      | ERIES     | ILC-12/ILC-15<br>SERIES | Y-35. Y750, PAT<br>750 | TBM-15, TBM-14M | EP51         | .0C      |
| 3/0AWG    | 1-7/16"      | ORANGE    | 3/0AWG-#2AWG                                                  | KC12-3/0 (2) | CD10 (4) | HT41BA (4) | KC12-3/0 (2) | ILD-9 (4) | KC12-3/0 (2)            | U27RT (2)              | 15530 (4)       | HT41BA (4)   | CD10 (4) |
|           | · · · ·      |           |                                                               |              |          |            | ·            |           |                         | industrias con         | alcontactur     | 900 221 5947 |          |