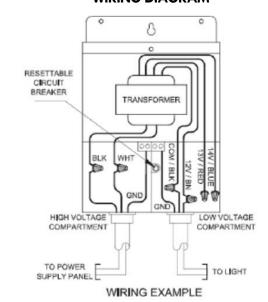

120VAC; 60HzOutput: 12V, 13V,14V

• Watts: 300W

• Exiting Current: W/ no load - Max 350mA

W/full load - Max 3000mA

• Operating Temperature: 14°F to 113°F (-10°C to 45°C).

• Storage Temperature: -4°F to 140°F (-20°C to

 Temperature Rise: 80°C w/ max current and voltage and respects to an ambient temp. of 25°C

• **Knockouts:** 1/2" and 3/4"

 TPX300 Material: Cold Rolled Steel with Powder Coat Finish

TPX300S Material: Stainless Steel

#### **REGULATORY LISTINGS**

• cCSAus

#### LIMITED WARRANTY

• 1- year manufacturer's warranty

| Project Info: | Туре:           |
|---------------|-----------------|
| Job Ref:      | Catalog Number: |
| Approvals:    | Date:           |
| Item Number:  | UPC Code:       |







**TPX300 / TPX300S** 

## **DIMENSIONS**





#### **WIRING DIAGRAM**