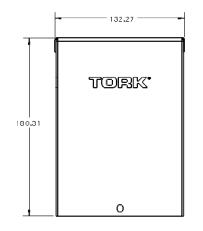

**SPECIFICATIONS**

Voltage: 120VAC; 60HzOutput: 12V, 13V,14V

• Watts: 300W

• Exiting Current: W/ no load - Max 350mA

W/full load - Max 3000mA

• Operating Temperature: 14°F to 113°F (-10°C to 45°C).

• Storage Temperature: -4°F to 140°F (-20°C to

 Temperature Rise: 80°C w/ max current and voltage and respects to an ambient temp. of 25°C

• **Knockouts:** 1/2" and 3/4"

 TPX300 Material: Cold Rolled Steel with Powder Coat Finish

TPX300S Material: Stainless Steel

#### **REGULATORY LISTINGS**

• cCSAus

#### LIMITED WARRANTY

• 1- year manufacturer's warranty

| Project Info: | Туре:           |
|---------------|-----------------|
| Job Ref:      | Catalog Number: |
| Approvals:    | Date:           |
| Item Number:  | UPC Code:       |







**TPX300 / TPX300S** 

## **DIMENSIONS**





#### **WIRING DIAGRAM**