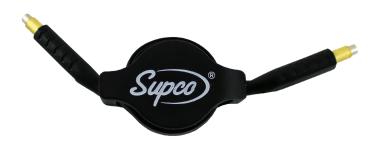

## MAGTRACT

Retractable Magnetic Jumper

For use on control boards, thermostats and any other HVAC controls that require connecting or bypassing.

Not intended for permanent installation

The new MAGTRACT Retractable Magnetic Jumper is the first extendable jumper added to our line. The MAGTRACT is built for dianogstic testing only and is not intended to be a permanent installation. This is intended to be used for dianogstics on control boards, thermostats, and any other HVAC controls requiring connecting or bypassing.