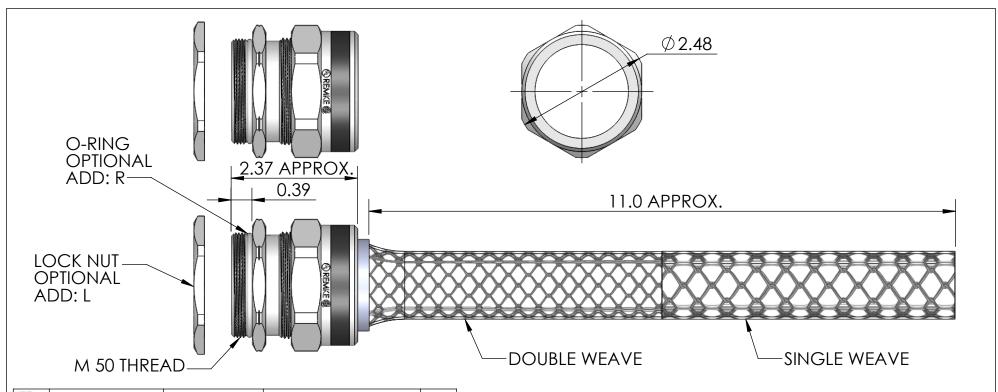

| ITEM<br>NO. | PART NUMBER | DESCRIPTION | MATERIAL             | QTY. |
|-------------|-------------|-------------|----------------------|------|
| 1           | RSM-50500-B | BODY        | ALUMINUM             | 1    |
| 2           | SRB-520     | BUSHING     | NEOPRENE             | 1    |
| 3           | SOR-51      | O-RING      | BUNA-N               | 1    |
| 4           | RSR-500-ND  | NUT         | ALUMINUM             | 1    |
| 5           | RLM50-BR    | LOCK NUT    | BRASS, NICKLE PLATED | 1    |
| 6           | R-520-D     | MESH        | STAINLESS WIRE       | 1    |

| CATALOG NUMBER | SEALING RANGE | BODY BORE |
|----------------|---------------|-----------|
| RSM-50520-E    | 1.125 - 1.250 | 1.438     |

| REV. DATE CHANGE UNLESS OTHERWISE SPECIFIED: DATE                                                                                                                                                                                                                                                                                                                                                                                                                                                                                                                                                                                                                                                                                                                                                                                                                                                                                                                                                                                                                                                                                                                                                                                                                                                                                                                                                                                                                                                                                                                                                                                                                                                                                                                                                                                                                                                                                                                                                                                                                                                                              | <b>™</b> REMKE                       |  |
|--------------------------------------------------------------------------------------------------------------------------------------------------------------------------------------------------------------------------------------------------------------------------------------------------------------------------------------------------------------------------------------------------------------------------------------------------------------------------------------------------------------------------------------------------------------------------------------------------------------------------------------------------------------------------------------------------------------------------------------------------------------------------------------------------------------------------------------------------------------------------------------------------------------------------------------------------------------------------------------------------------------------------------------------------------------------------------------------------------------------------------------------------------------------------------------------------------------------------------------------------------------------------------------------------------------------------------------------------------------------------------------------------------------------------------------------------------------------------------------------------------------------------------------------------------------------------------------------------------------------------------------------------------------------------------------------------------------------------------------------------------------------------------------------------------------------------------------------------------------------------------------------------------------------------------------------------------------------------------------------------------------------------------------------------------------------------------------------------------------------------------|--------------------------------------|--|
| A 8/16/13 DRAWING RELEASED  DIMENSIONS ARE IN INCHES TOLERANCES:  TOLE | 13 REMKE INDUSTRIES                  |  |
| A 0/10/13 DRAVVING RELEASED  FRACTIONAL± 1/64  ANGULAR: MACH±1° BEND±1°  CHECKED                                                                                                                                                                                                                                                                                                                                                                                                                                                                                                                                                                                                                                                                                                                                                                                                                                                                                                                                                                                                                                                                                                                                                                                                                                                                                                                                                                                                                                                                                                                                                                                                                                                                                                                                                                                                                                                                                                                                                                                                                                               | 310 CHADDICK DR, WHEELING, IL. 60090 |  |
| ANGULAR: MACHEL BEIND ±1 ONE PLACE DECIMAL ±.015  TWO PLACE DECIMAL ±.010                                                                                                                                                                                                                                                                                                                                                                                                                                                                                                                                                                                                                                                                                                                                                                                                                                                                                                                                                                                                                                                                                                                                                                                                                                                                                                                                                                                                                                                                                                                                                                                                                                                                                                                                                                                                                                                                                                                                                                                                                                                      | TITLE:                               |  |
| THREE PLACE DECIMAL ±.005 MFG APPR.                                                                                                                                                                                                                                                                                                                                                                                                                                                                                                                                                                                                                                                                                                                                                                                                                                                                                                                                                                                                                                                                                                                                                                                                                                                                                                                                                                                                                                                                                                                                                                                                                                                                                                                                                                                                                                                                                                                                                                                                                                                                                            | RSM-50520-E SERIES                   |  |
| INTERPRET GEOMETRIC Q.A.                                                                                                                                                                                                                                                                                                                                                                                                                                                                                                                                                                                                                                                                                                                                                                                                                                                                                                                                                                                                                                                                                                                                                                                                                                                                                                                                                                                                                                                                                                                                                                                                                                                                                                                                                                                                                                                                                                                                                                                                                                                                                                       | NOW GOOZO E SENIES                   |  |
| TOLERANCING PER:  MATERIAL  MATERIAL  ALUMINUM  FINISH  PROPRIETARY AND CONFIDENTIAL  THE INFORMATION CONTAINED IN THIS DRAWING IS THE SOLE PROPERTY OF REMKE INDUSTRIES. ANY REPRODUCTIO                                                                                                                                                                                                                                                                                                                                                                                                                                                                                                                                                                                                                                                                                                                                                                                                                                                                                                                                                                                                                                                                                                                                                                                                                                                                                                                                                                                                                                                                                                                                                                                                                                                                                                                                                                                                                                                                                                                                      | SIZE DWG. NO.  RSM-50520-E ASSEMBLY  |  |
| IN PART OR AS A WHOLE WITHOUT THE WRITTEN PERMISSION OF REMKE INDUST                                                                                                                                                                                                                                                                                                                                                                                                                                                                                                                                                                                                                                                                                                                                                                                                                                                                                                                                                                                                                                                                                                                                                                                                                                                                                                                                                                                                                                                                                                                                                                                                                                                                                                                                                                                                                                                                                                                                                                                                                                                           | IDES .                               |  |
| DO NOT SCALE DRAWING IS PROHIBITED.                                                                                                                                                                                                                                                                                                                                                                                                                                                                                                                                                                                                                                                                                                                                                                                                                                                                                                                                                                                                                                                                                                                                                                                                                                                                                                                                                                                                                                                                                                                                                                                                                                                                                                                                                                                                                                                                                                                                                                                                                                                                                            | SCALE: 1:1.8 SHEET 1 OF 1            |  |