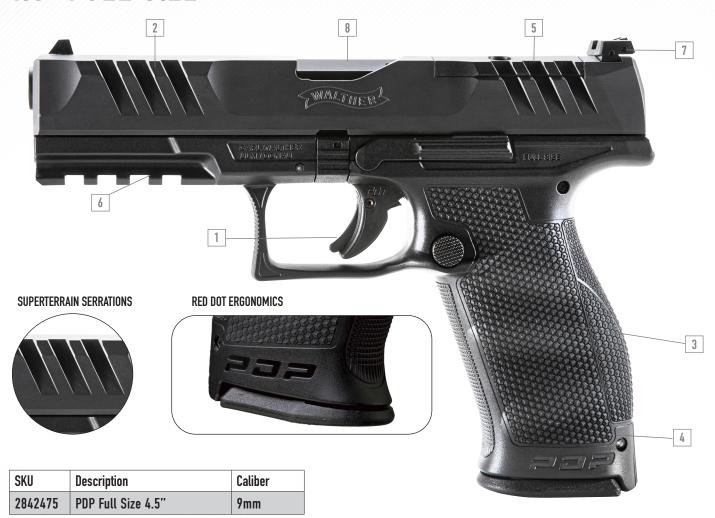

## 1.) PERFORMANCE DUTY TRIGGER

A highly distinct, recognizable feel for repeatable accuracy that will maximize your confidence. When you are READY to take the shot, this is the trigger you want.

# 2.) SUPERTERRAIN SERRATIONS Uniquely designed protruding serrations on the slide,

Uniquely designed protruding serrations on the slide allowing for quicker and more responsive hands-on engagement with the pistol.

### 3.) PERFORMANCE DUTY TEXTURE

Walther has pushed the boundaries of testing in some of the harshest conditions to endure this pattern is READY when you are.

## 4.) RED DOT ERGONOMICS

Designed around making the switch to the popular red-dot sight system easier for the new RDS shooter and faster for the RDS veterans.

# 5.) RED DOT READY

All PDP models come optics READY. If you plan on putting an optic on your pistol then you are READY to go, if you want to keep that factory look then you are covered with the included cover plate.

#### 6.) MODULARITY

The PDP is the most modular and versatile pistol ever designed by Walther.

# 7.) SIGHTS

With windage and elevation adjustable sights standard right out of the box the PDP is READY to be configured to any ammo of your choice.

### 8.) STEPPED CHAMBER

Walther's innovative stepped chamber affords you more performance and dependability from any ammunition. This unique design combines advantages to give you the reliability of a duty gun by allowing your gun to operate cleaner over a high round count while still maintaining match-grade accuracy.

# 4.5" FULL SIZE

MSRP - \$649.00.

Primary Use: Concealed Carry, Duty Use.

# **KEY SALES FEATURES:**

- PERFORMANCE DUTY TRIGGER
- SUPERTERRAIN SERRATIONS
- PERFORMANCE DUTY TEXTURE
- RED DOT ERGONOMICS
- RED DOT READY
- MODULARITY
- POLYGONAL RIFLING
- STEPPED CHAMBER

| Model:                    | 2842475                                    |
|---------------------------|--------------------------------------------|
| Caliber:                  | 9mm                                        |
| MSRP:                     | \$649.00                                   |
| Barrel Length             | 4.5"                                       |
| Slide Length              | 4.5"                                       |
| Dust Cover Length         | 4.5"                                       |
| Magazine Capacity         | 18 round                                   |
| Total Included Magazines: | 2                                          |
| Sights:                   | White Dot -<br>Adjustable Sights           |
| Optic Ready:              | Yes - One Free Plate of<br>Shooters Choice |
| Trigger                   | Performance Duty Trigger                   |