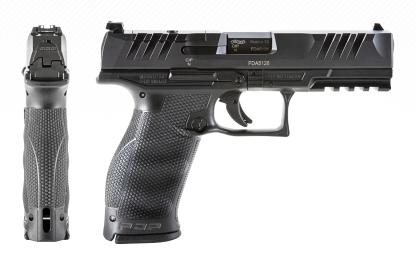

# 4.5" FULL SIZE

MSRP - \$649.00.

Primary Use: Concealed Carry, Duty Use.

# **KEY SALES FEATURES:**

- PERFORMANCE DUTY TRIGGER
- SUPERTERRAIN SERRATIONS
- PERFORMANCE DUTY TEXTURE
- RED DOT ERGONOMICS
- RED DOT READY
- MODULARITY
- POLYGONAL RIFLING
- STEPPED CHAMBER

| Model:                    | 2842475                                    |
|---------------------------|--------------------------------------------|
| Caliber:                  | 9mm                                        |
| MSRP:                     | \$649.00                                   |
| Barrel Length             | 4.5"                                       |
| Slide Length              | 4.5"                                       |
| Dust Cover Length         | 4.5"                                       |
| Magazine Capacity         | 18 round                                   |
| Total Included Magazines: | 2                                          |
| Sights:                   | White Dot -<br>Adjustable Sights           |
| Optic Ready:              | Yes - One Free Plate of<br>Shooters Choice |
| Trigger                   | Performance Duty Trigger                   |