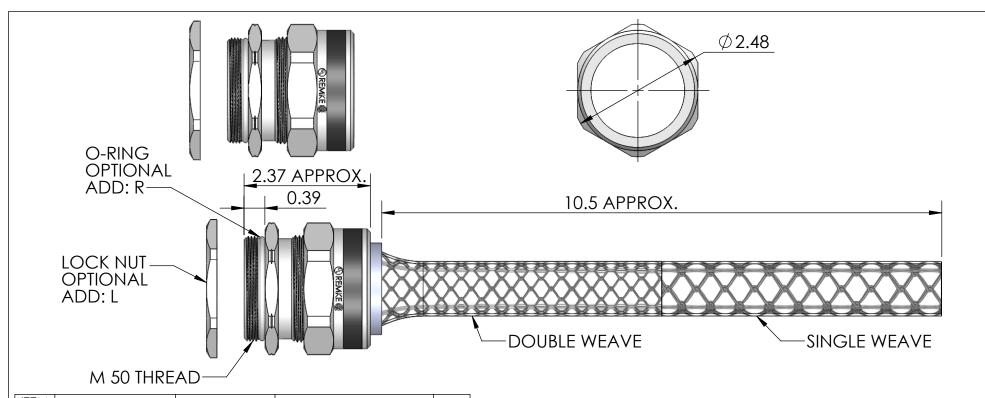

| ITEM<br>NO. | PART NUMBER       | DESCRIPTION | MATERIAL             | QTY. |
|-------------|-------------------|-------------|----------------------|------|
| 1           | RSM-50500-B       | BODY        | ALUMINUM             | 1    |
| 2           | SRB-514 - SRB-516 | BUSHING     | NEOPRENE             | 1    |
| 3           | SOR-51            | O-RING      | BUNA-N               | 1    |
| 4           | RSR-500-ND        | NUT         | ALUMINUM             | 1    |
| 5           | RLM50-BR          | LOCK NUT    | BRASS, NICKLE PLATED | 1    |
| 6           | R-516-D           | MESH        | STAINLESS WIRE       | 1    |

| CATALOG NUMBER | SEALING RANGE | BODY BORE |
|----------------|---------------|-----------|
| RSM-50514-E    | .750875       | 1.438     |
| RSM-50516-E    | .875 - 1.000  | 1.438     |

| REV. | DATE    | CHANGE           | UNLESS OTHERWISE SPECIFIED:                        |                                                                                                                            |                                                        | DATE              |                |                                   | REMKI                |                   |  |
|------|---------|------------------|----------------------------------------------------|----------------------------------------------------------------------------------------------------------------------------|--------------------------------------------------------|-------------------|----------------|-----------------------------------|----------------------|-------------------|--|
|      |         |                  | DIMENSIONS ARE IN INCHES TOLERANCES:               | DRAWN                                                                                                                      | JCN                                                    | 8/13              |                | RE                                | MKE INDUS            |                   |  |
| Α    | 8/16/13 | DRAWING RELEASED | FRACTIONAL± 1/64                                   |                                                                                                                            |                                                        |                   | 310 CE         | 310 CHADDICK DR, WHEELING, IL. 60 |                      |                   |  |
|      |         |                  | ANGULAR: MACH±1° BEND ±1° ONE PLACE DECIMAL ±.015  | ENG APPR.                                                                                                                  |                                                        |                   | TITLE:         |                                   |                      |                   |  |
|      |         |                  | TWO PLACE DECIMAL ±.010  THREE PLACE DECIMAL ±.005 | MFG APPR.                                                                                                                  |                                                        |                   | P              | SM_5                              | 0514_50514           | 14-50516-E SERIES |  |
|      |         |                  | INTERPRET GEOMETRIC                                | Q.A.                                                                                                                       |                                                        |                   |                | 3141-0                            | 30314-30316-L 3LKIL3 |                   |  |
|      |         |                  | TOLERANCING PER:                                   | PROPRIETARY AND CONFIDENTIAL                                                                                               |                                                        | SIZE DWG. NO.     |                |                                   |                      |                   |  |
|      |         |                  |                                                    | THE INFORMATION                                                                                                            | RMATION CONTAINED IN THIS<br>G IS THE SOLE PROPERTY OF |                   | A              | DWG.                              |                      | RSM-50514-50516-E |  |
|      |         |                  | FINISH                                             | REMKE INDUSTRIES. ANY REPRODUCTION IN PART OR AS A WHOLE WITHOUT THE WRITTEN PERMISSION OF REMKE INDUSTIRES IS PROHIBITED. |                                                        | DUCTION<br>UT THE | $ \mathbf{A} $ | ASSEMBLY                          |                      |                   |  |
|      |         |                  | DO NOT SCALE DRAWING                               |                                                                                                                            |                                                        | INDUSTIRES        | SCALE          | : 1:1.8                           |                      | SHEET 1 OF 1      |  |
|      |         | 5 4              | 3                                                  |                                                                                                                            |                                                        | 2                 |                | ľ                                 |                      | 1                 |  |