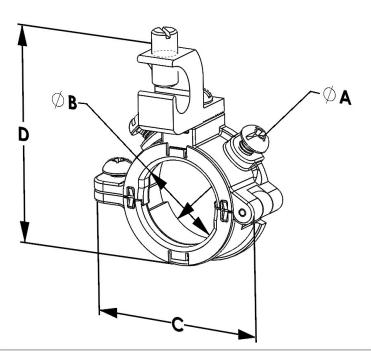

| NAME                                                                                               | DIMENSION A (INCHES) | DIMENSION B (INCHES) | DIMENSION C (INCHES) |
|----------------------------------------------------------------------------------------------------|----------------------|----------------------|----------------------|
| Split Bushing, Threadless, Insulated, Grounding, Zinc Die Cast,<br>Size 2 Inch. 14-4 Grounding Lug | 2.26                 | 1.96                 | 3.58                 |
| SKU                                                                                                | DIMENSION D (INCHES) | DIMENSION E (INCHES) | DIMENSION F (INCHES) |
| SGBTL386CL                                                                                         | 4.03                 | -                    | -                    |