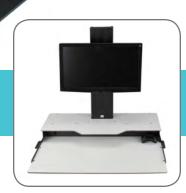

## **Helium Desk Top Base Single Monitor - Polar White**

- Effortless sit-to-stand functionality with clean design
- Innovative gas/counterbalance mechanism which locks into position for stability
- VESA mounting plate and column wire management included
- Quickly and easily adapts to changing height adjustable preferences
- Height adjustable monitor bracket
- No clamp or grommet needed
- Heavy steel base for stability
- Lifting Capacity: up to 12 pounds
- Travel Range: 16"
- Tilts/turns 90°
- Product Weight: 44 lbs.
- Five year warranty