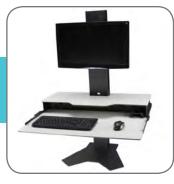

## **Helium Desk Top Base Single Monitor - Polar White**

- Effortless sit-to-stand functionality with clean design
- Innovative gas/counterbalance mechanism which locks into position for stability
- VESA mounting plate and column wire management included
- Quickly and easily adapts to changing height adjustable preferences
- Height adjustable monitor bracket
- No clamp or grommet needed
- Heavy steel base for stability
- Lifting Capacity: up to 12 pounds
- Travel Range: 16"
- Tilts/turns 90°
- Product Weight: 44 lbs.
- Five year warranty