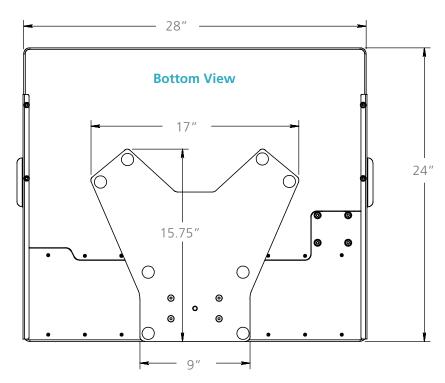

## **Helium Desk Top Base Single Monitor - Polar White**

- Effortless sit-to-stand functionality with clean design
- Innovative gas/counterbalance mechanism which locks into position for stability
- VESA mounting plate and column wire management included
- Quickly and easily adapts to changing height adjustable preferences
- Height adjustable monitor bracket
- No clamp or grommet needed
- Heavy steel base for stability
- Lifting Capacity: up to 12 pounds
- Travel Range: 16"
- Tilts/turns 90°
- Product Weight: 44 lbs.
- Five year warranty