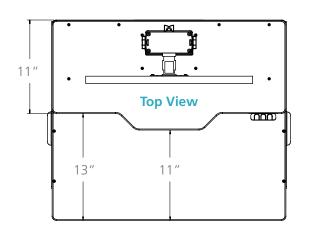

## **Helium Desk Top Base Single Monitor - Polar White**

- Effortless sit-to-stand functionality with clean design
- Innovative gas/counterbalance mechanism which locks into position for stability
- VESA mounting plate and column wire management included
- Quickly and easily adapts to changing height adjustable preferences
- Height adjustable monitor bracket
- No clamp or grommet needed
- Heavy steel base for stability
- Lifting Capacity: up to 12 pounds
- Travel Range: 16"
- Tilts/turns 90°
- Product Weight: 44 lbs.
- Five year warranty