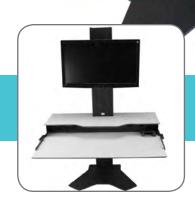

## **Helium Desk Top Base Single Monitor - Polar White**

- Effortless sit-to-stand functionality with clean design
- Innovative gas/counterbalance mechanism which locks into position for stability
- VESA mounting plate and column wire management included
- Quickly and easily adapts to changing height adjustable preferences
- Height adjustable monitor bracket
- No clamp or grommet needed
- Heavy steel base for stability
- Lifting Capacity: up to 12 pounds
- Travel Range: 16"
- Tilts/turns 90°
- Product Weight: 44 lbs.
- Five year warranty