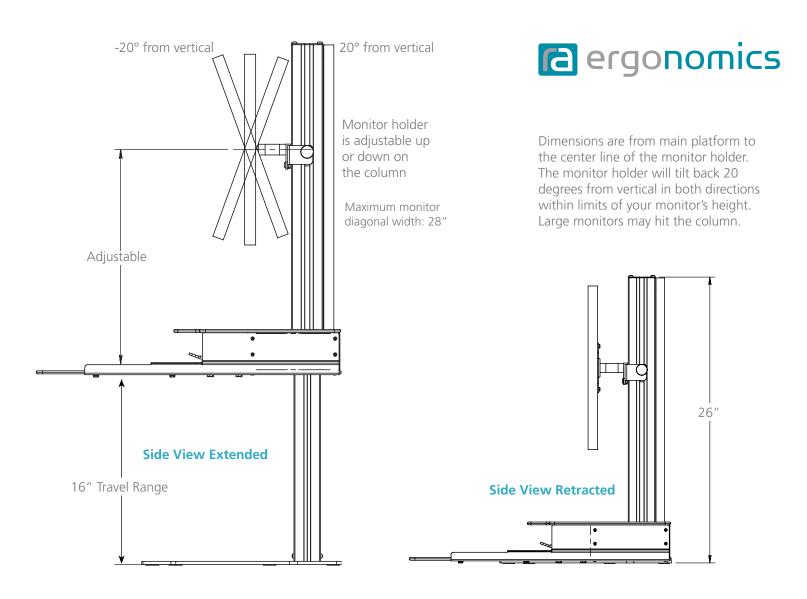

## **Helium Desk Top Base Single Monitor - Polar White**

- Effortless sit-to-stand functionality with clean design
- Innovative gas/counterbalance mechanism which locks into position for stability
- VESA mounting plate and column wire management included
- Quickly and easily adapts to changing height adjustable preferences
- Height adjustable monitor bracket
- No clamp or grommet needed
- Heavy steel base for stability
- Lifting Capacity: up to 12 pounds
- Travel Range: 16"
- Tilts/turns 90°
- Product Weight: 44 lbs.
- Five year warranty