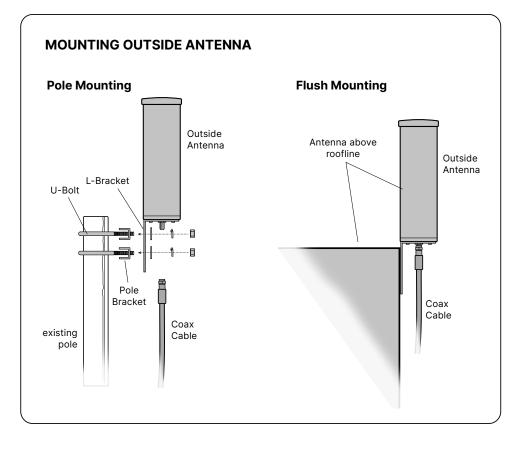

### Fixing Any Red Light Issues

- 1. Verify the Inside Antenna is at least 24" from the Booster.
- Tighten all cable connections (be sure to handtighten only, do NOT use tools). You may want to undo and redo the connection completely. Unplug and re-plug in power supply.
- Increase the distance (horizontally or vertically) between the Outside and Inside antenna. Un-plug and re-plug in power supply.