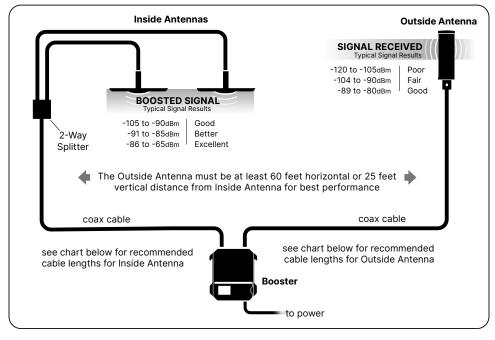

#### RECOMMENDED CABLE LENGTHS BASED ON OUTSIDE SIGNAL STRENGTH

| OUTSIDE<br>SIGNAL STRENGTH | MAX CABLE LENGTH |
|----------------------------|------------------|
| -90 dBm                    | 100 feet         |
| -80 dBm                    | 125 feet         |
| -70 or higher              | 150 feet         |

Note: Minimum coax cable length for Outside Antenna is 20 feet.