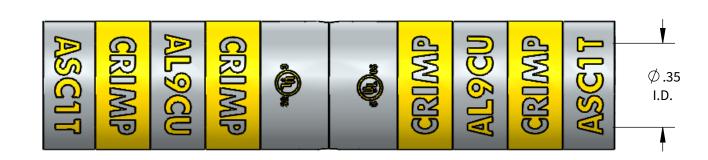

## **FEATURES:**

Material: Tin Plated Aluminum

UL listed for U.S. & Canada.

Wire connector rated for 35Kv max.

- Class B/C compressed, concentric, and compact conductor. Dual rated AL9CU.
- Expanded wire range when installed with dieless NSi compression tool (N12ID).
- Dimensions are for reference only.

PROGRAM: SOLIDWORKS **UPDATED:** 4/2022 SALES REV: A

**SIZE:** B (11x17)

| +         |              |           | ALUMINUM COMPRESSION CONNECTOR TOOL AND DIE CHART (# OF CRIMPS PER SIDE) |              |             |                     |
|-----------|--------------|-----------|--------------------------------------------------------------------------|--------------|-------------|---------------------|
|           |              |           | NSI                                                                      |              | GREENLEE    | BURNDY              |
| WIRE SIZE | STRIP LENGTH | DIE COLOR | EXPANDED WIRE RANGE W/ N12ID                                             | N1240 SERIES | 1240 SERIES | Y-35, Y750, PAT 750 |
| #1AWG     | 1-1/4"       | GOLD      | #1AWG-#6AWG                                                              | KA12-1 (2)   | KA12-1 (2)  | U1CART (2)          |