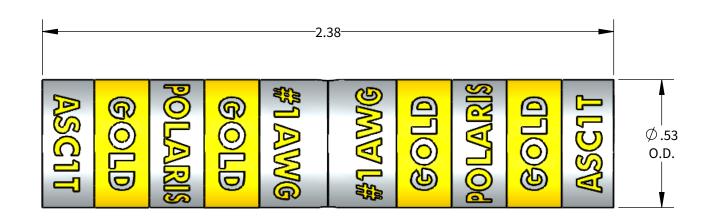

PROGRAM: SOLIDWORKS **UPDATED:** 4/2022 SALES REV: A

**SIZE:** B (11x17)

| +         |              |           | ALUMINUM COMPRESSION CONNECTOR TOOL AND DIE CHART (# OF CRIMPS PER SIDE) |              |             |                     |
|-----------|--------------|-----------|--------------------------------------------------------------------------|--------------|-------------|---------------------|
|           |              |           | NSI                                                                      |              | GREENLEE    | BURNDY              |
| WIRE SIZE | STRIP LENGTH | DIE COLOR | EXPANDED WIRE RANGE W/ N12ID                                             | N1240 SERIES | 1240 SERIES | Y-35, Y750, PAT 750 |
| #1AWG     | 1-1/4"       | GOLD      | #1AWG-#6AWG                                                              | KA12-1 (2)   | KA12-1 (2)  | U1CART (2)          |