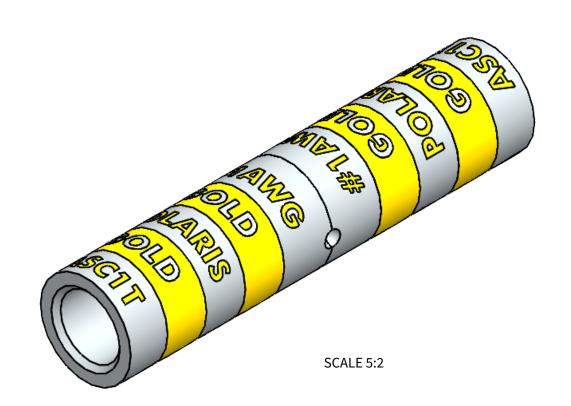

## **FEATURES:**

Material: Tin Plated Aluminum

UL listed for U.S. & Canada.

Wire connector rated for 35Kv max.

- Class B/C compressed, concentric, and compact conductor. Dual rated AL9CU.
- Expanded wire range when installed with dieless NSi compression tool (N12ID).
- Dimensions are for reference only.