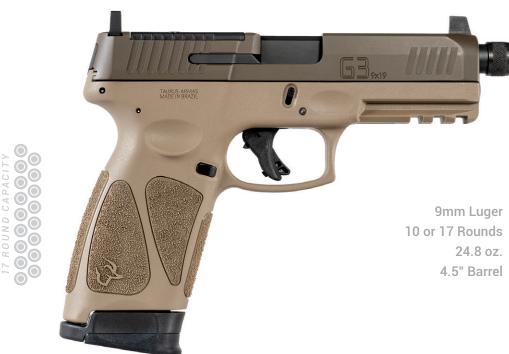

### OUR FLAGSHIP LINE OF COMPACT, FULL-SIZE AND HYBRID EDC PISTOLS.

The Taurus® G3 Series delivers an extraordinary new take on the traditional striker fired pistol. It packs more innovation, more features and more punch into a range-friendly, full-size polymer frame.

9mm Luger 10 or 12 Rounds 22 oz. 3.2" Barrel