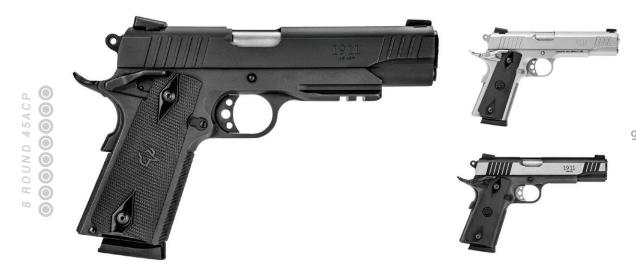

COMPETITION

22 LR

10 or 16 Rounds 23 oz. 5.25" Threaded Barrel

30

45ACP (8 Rounds) 9mm Luger (9 Rounds) 42 oz. 5" Barrel

GOMMANDE!