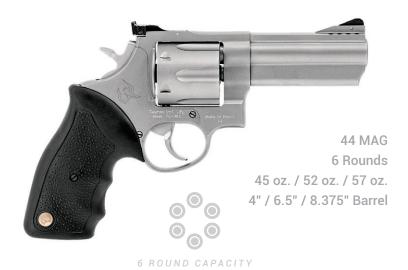

pecial +P 6 Rounds 22 oz. or 16 oz. Ultra-Lite 2" Barrel

























38 ZO24 PRODUCT CATALOG TAURUSUSA.COM



### DEFENDER 856







### DEFENDER 856 TORGET



### **OPTIC-READY**

38 Special +P 6 Rounds 25.5 oz. 3" Barrel



40 2024 PRODUCT CATALOG TAURUSUSA.COM



### DEFENDER 605

### 605

### 605 POLY PROTECTOR



357 MAG or 38 Special +P 5 Rounds 24 oz. 2" Barrel





357 MAG or 38 Special +P 5 Rounds 20 oz. 2" Barrel



### DEFENDER 605 TORO



### OPTIC-READY

357 MAG or 38 Special +P
5 Rounds
25.5 oz.
3" Barrel



5 ROUND CAPACITY



# 00 5 ROUND CAPACITY



9mm Luger 5 Rounds 21 oz. 2" Barrel





22 LR or 22 WMR 8 Rounds 2" Barrel 23.6 oz. 17.8 oz. Ultra-Lite









327 Federal Magnum 6 Rounds 23 oz. 2" Barrel



.380 Auto 5 Rounds 16 oz. 1.75" Barrel

44 45













6 Rounds

38 oz.

4" Barrel



66













5 ROUND CAPACITY





# JUDGE MAGNUM





























## 





###