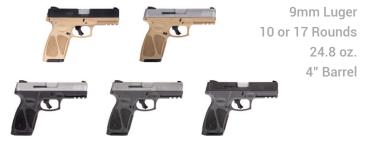

### OUR FLAGSHIP LINE OF COMPACT, FULL-SIZE AND HYBRID EDC PISTOLS.

The Taurus® G3 Series delivers an extraordinary new take on the traditional striker fired pistol. It packs more innovation, more features and more punch into a range-friendly, full-size polymer frame.

9mm Luger 10 or 12 Rounds 22 oz. 3.2" Barrel