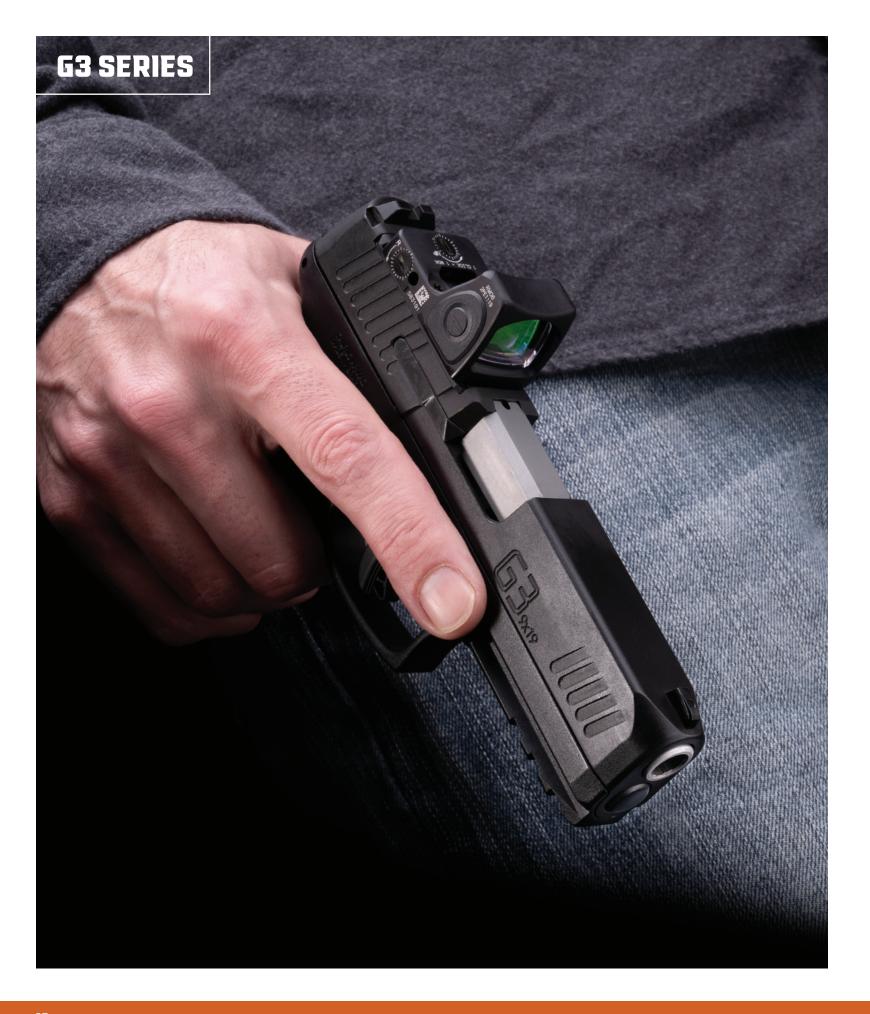

### OUR FLAGSHIP LINE OF COMPACT, FULL-SIZE AND HYBRID EDC PISTOLS.

The Taurus® G3 Series delivers an extraordinary new take on the traditional striker fired pistol. It packs more innovation, more features and more punch into a range-friendly, full-size polymer frame.