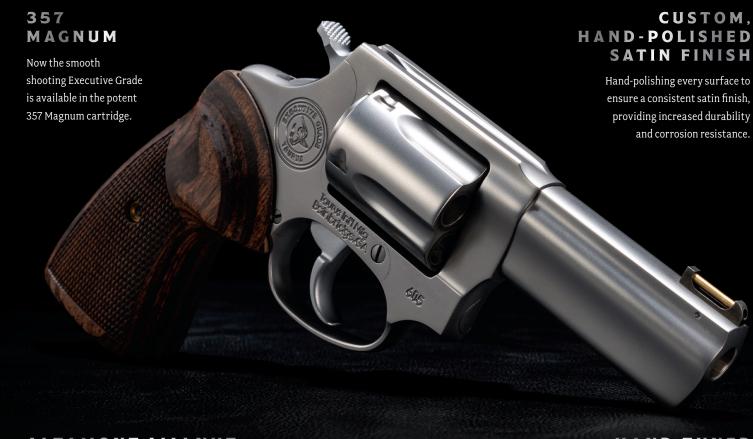

### **EXECUTIVE GRADE 605**

357 MAG OR 38 SPECIAL +P • 5 ROUNDS • 25.5 OZ. • 3" BARREL

### ALTAMONT WALNUT CHECKERED GRIP

Ultra-luxe custom Walnut Checkered grip welcomes your hand like it was created specifically for you.

### HAND TUNED TRIGGER

A custom hand tuned trigger system along with an improved trigger guard and backstrap enhance comfort and performance when you need it most.

10 TAURUSUSA.COM 11