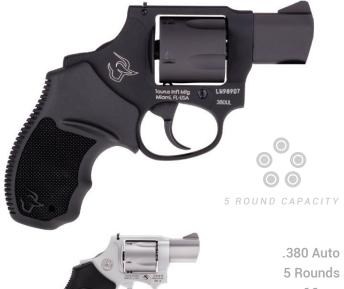

# 00 5 ROUND CAPACITY

9mm Luger 5 Rounds 21 oz. 2" Barrel

22 LR or 22 WMR 8 Rounds 2" Barrel 23.6 oz. 17.8 oz. Ultra-Lite

327 Federal Magnum 6 Rounds 23 oz. 2" Barrel

.380 Auto 5 Rounds 16 oz. 1.75" Barrel