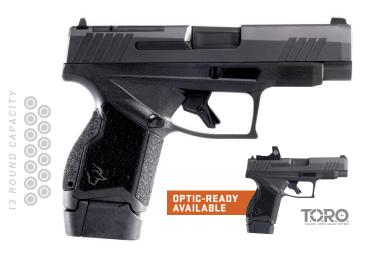

### A MICRO-COMPACT 9MM WITH CLASS LEADING CAPACITY.

With the introduction of our first-ever micro-compact 9mm, the Taurus GX4™ Series boldly outclasses the competition—reaching unprecedented new heights in concealed carry firearm engineering, ergonomics and innovation.

9mm Luger 10 or 11 Rounds 18.5 oz. 3" Barrel

9mm Luger 10, 11 or 13 Rounds 20 oz. 3.7" Barrel

14 2024 PRODUCT CATALOG TAURUSUSA.COM