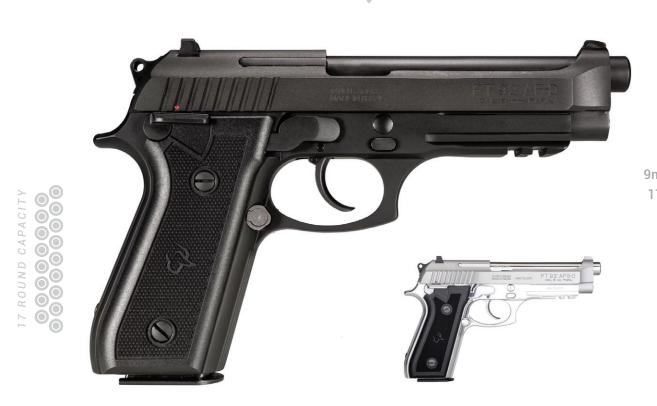

### AN INNOVATIVE FULL-SIZED 9MM WITH AN ULTRA-RELIABLE DESIGN.

The Taurus® 92 offers shooters performance features that aren't found elsewhere. The forged frame and slide provide a durable foundation for this duty-grade pistol. The traditional double-action/single-action trigger has a long, revolver-like first shot followed by a crisp single action pull.

92

9mm Luger 17 Rounds 34 oz. 5" Barrel

36 ZO24 PRODUCT CATALOG TAURUSUSA.COM

38 Special +P 6 Rounds 22 oz. or 16 oz. Ultra-Lite 2" Barrel

38 ZO24 PRODUCT CATALOG TAURUSUSA.COM