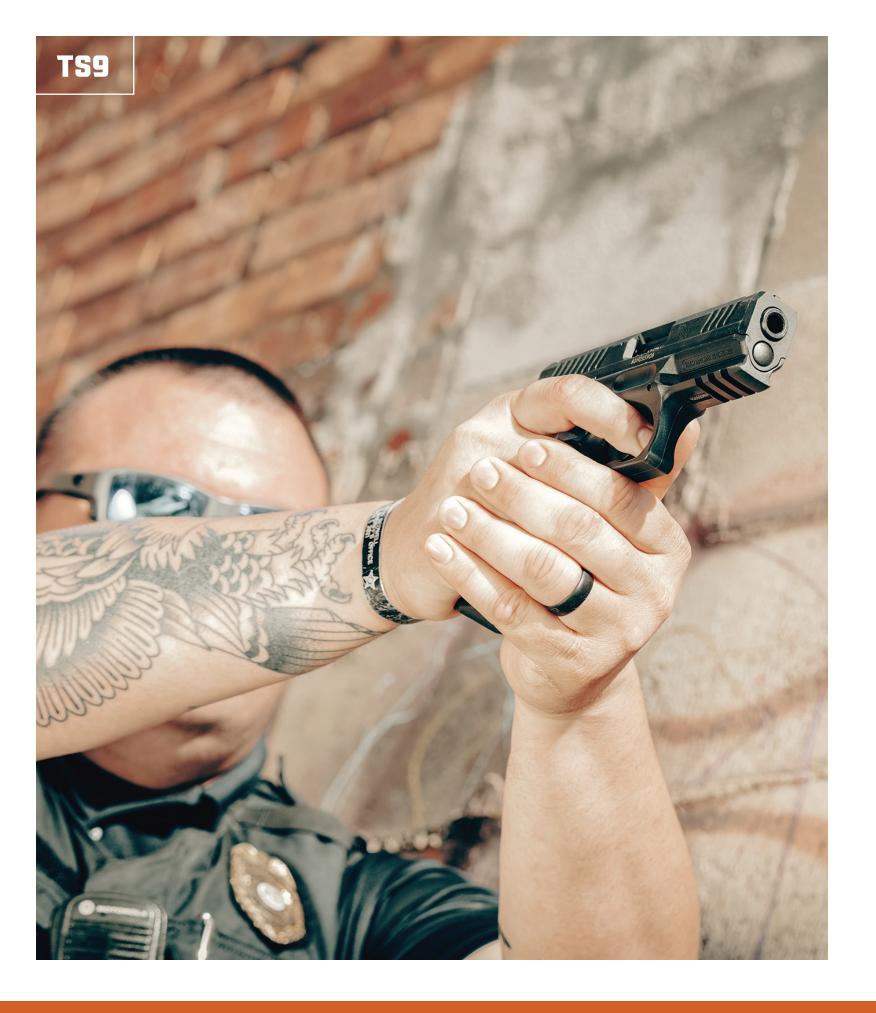

### **ELEVATE YOUR SHOOTING EXPERIENCE.**

The TS9 is a rugged, reliable 9mm 17 round striker fired pistol that passed the rigorous NATO pistol proof tests. The TS9 isn't just good on paper, it's good in the streets.

As the pistol of choice for elite Brazilian military and law enforcement special operations units, the TS9 continues to prove its worth in action.

**T59** 