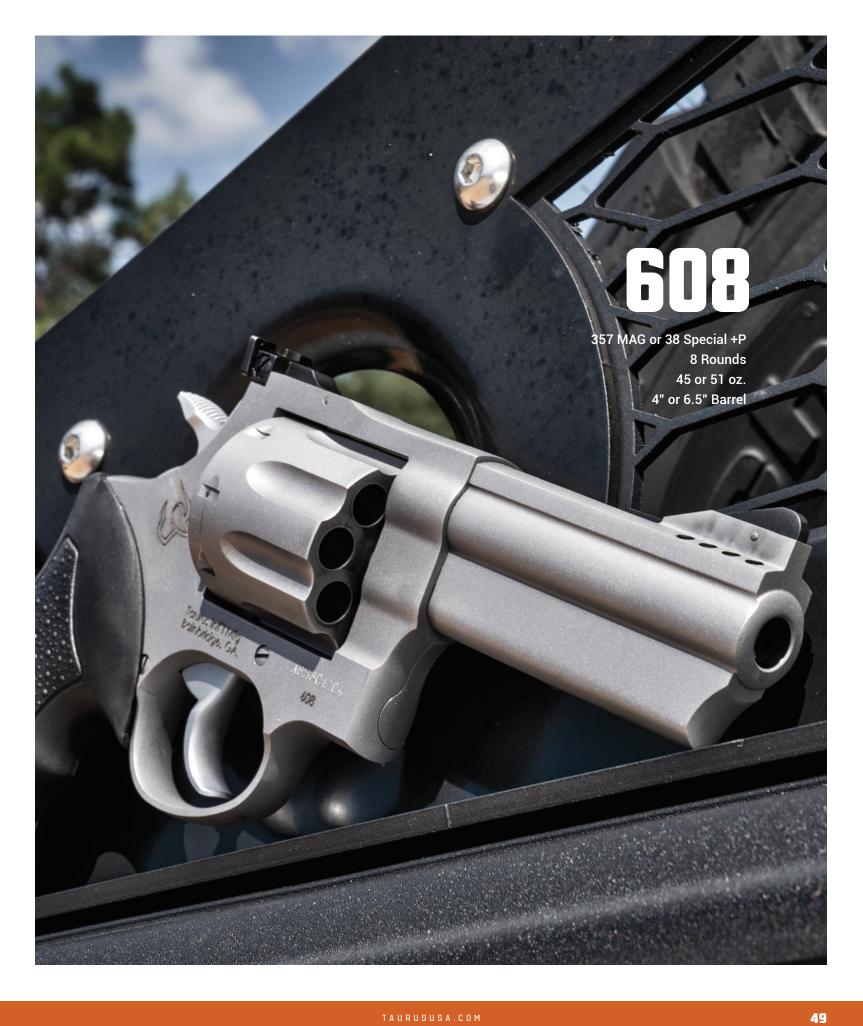

e 2" Barrel

























38 ZO24 PRODUCT CATALOG TAURUSUSA.COM



### DEFENDER 856







### DEFENDER 856 TORGET



### **OPTIC-READY**

38 Special +P 6 Rounds 25.5 oz. 3" Barrel



40 2024 PRODUCT CATALOG TAURUSUSA.COM



### DEFENDER 605

### 605

### 605 POLY PROTECTOR



357 MAG or 38 Special +P 5 Rounds 24 oz. 2" Barrel





357 MAG or 38 Special +P 5 Rounds 20 oz. 2" Barrel



### DEFENDER 605 TORO



### OPTIC-READY

357 MAG or 38 Special +P
5 Rounds
25.5 oz.
3" Barrel



5 ROUND CAPACITY



# 00 5 ROUND CAPACITY



9mm Luger 5 Rounds 21 oz. 2" Barrel





22 LR or 22 WMR 8 Rounds 2" Barrel 23.6 oz. 17.8 oz. Ultra-Lite









327 Federal Magnum 6 Rounds 23 oz. 2" Barrel



.380 Auto 5 Rounds 16 oz. 1.75" Barrel

44 45













6 Rounds

38 oz.

4" Barrel



66













5 ROUND CAPACITY





# JUDGE MAGNUM





























## 





###