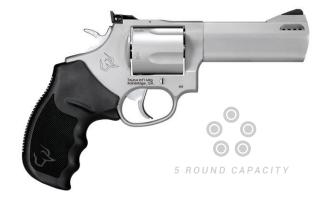

.COM



### DEFENDER 856







### DEFENDER 856 TORGET



### **OPTIC-READY**

38 Special +P 6 Rounds 25.5 oz. 3" Barrel



40 2024 PRODUCT CATALOG TAURUSUSA.COM



### DEFENDER 605

### 605

### 605 POLY PROTECTOR



357 MAG or 38 Special +P 5 Rounds 24 oz. 2" Barrel





357 MAG or 38 Special +P 5 Rounds 20 oz. 2" Barrel



### DEFENDER 605 TORO



### OPTIC-READY

357 MAG or 38 Special +P
5 Rounds
25.5 oz.
3" Barrel



5 ROUND CAPACITY



# 00 5 ROUND CAPACITY



9mm Luger 5 Rounds 21 oz. 2" Barrel





22 LR or 22 WMR 8 Rounds 2" Barrel 23.6 oz. 17.8 oz. Ultra-Lite









327 Federal Magnum 6 Rounds 23 oz. 2" Barrel



.380 Auto 5 Rounds 16 oz. 1.75" Barrel

44 45













6 Rounds

38 oz.

4" Barrel



66













5 ROUND CAPACITY





# JUDGE MAGNUM





























## 





###