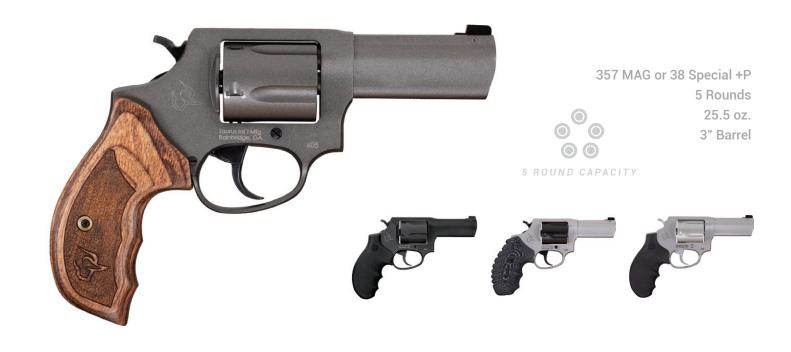

### **EXECUTIVE GRADE 605**

357 MAG OR 38 SPECIAL +P • 5 ROUNDS • 25.5 OZ. • 3" BARREL

### ALTAMONT WALNUT CHECKERED GRIP

Ultra-luxe custom Walnut Checkered grip welcomes your hand like it was created specifically for you.

### HAND TUNED TRIGGER

A custom hand tuned trigger system along with an improved trigger guard and backstrap enhance comfort and performance when you need it most.

10 TAURUSUSA.COM 11