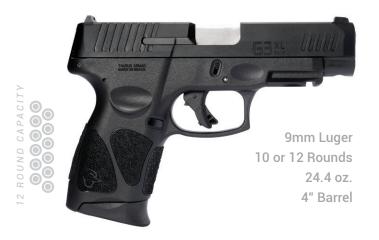

### OUR FLAGSHIP LINE OF COMPACT, FULL-SIZE AND HYBRID EDC PISTOLS.

The Taurus® G3 Series delivers an extraordinary new take on the traditional striker fired pistol. It packs more innovation, more features and more punch into a range-friendly, full-size polymer frame.

9mm Luger 10 or 12 Rounds 22 oz. 3.2" Barrel