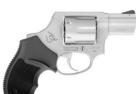

### DEFENDER 605

### 605

### 605 POLY PROTECTOR

357 MAG or 38 Special +P 5 Rounds 24 oz. 2" Barrel

357 MAG or 38 Special +P 5 Rounds 20 oz. 2" Barrel