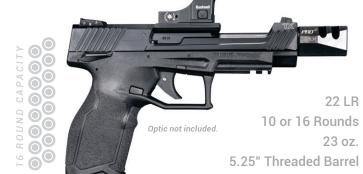

### THE MOST ADVANCED 22 LR PISTOL ON THE MARKET.

Engineered to deliver best-in-class accuracy and reliability, this rimfire polymer sporting pistol shoots and feels every bit like a custom-tuned competition model—without any costly upgrades or modifications.

COMPETITION

22 LR

10 or 16 Rounds 23 oz. 5.25" Threaded Barrel

30

45ACP (8 Rounds) 9mm Luger (9 Rounds) 42 oz. 5" Barrel

GOMMANDE!