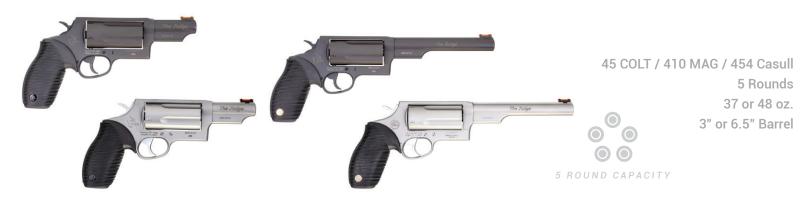

DUCT CATALOG TAURUSUSA.COM



### DEFENDER 856







### DEFENDER 856 TORGET



### **OPTIC-READY**

38 Special +P 6 Rounds 25.5 oz. 3" Barrel



40 2024 PRODUCT CATALOG TAURUSUSA.COM



### DEFENDER 605

### 605

### 605 POLY PROTECTOR



357 MAG or 38 Special +P 5 Rounds 24 oz. 2" Barrel





357 MAG or 38 Special +P 5 Rounds 20 oz. 2" Barrel



### DEFENDER 605 TORO



### OPTIC-READY

357 MAG or 38 Special +P
5 Rounds
25.5 oz.
3" Barrel



5 ROUND CAPACITY



# 00 5 ROUND CAPACITY



9mm Luger 5 Rounds 21 oz. 2" Barrel





22 LR or 22 WMR 8 Rounds 2" Barrel 23.6 oz. 17.8 oz. Ultra-Lite









327 Federal Magnum 6 Rounds 23 oz. 2" Barrel



.380 Auto 5 Rounds 16 oz. 1.75" Barrel

44 45













6 Rounds

38 oz.

4" Barrel



66













5 ROUND CAPACITY





# JUDGE MAGNUM





























## 





###