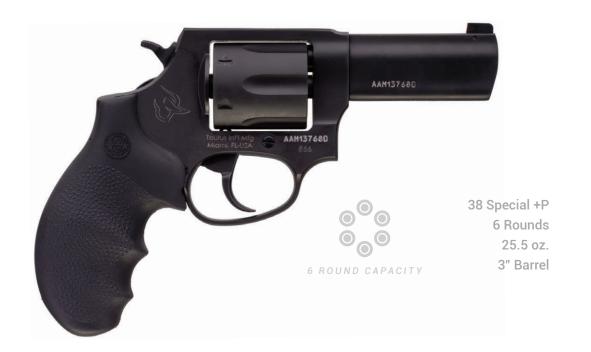

### DEFENDER 605 TORO

### OPTIC-READY

357 MAG or 38 Special +P
5 Rounds
25.5 oz.
3" Barrel

5 ROUND CAPACITY