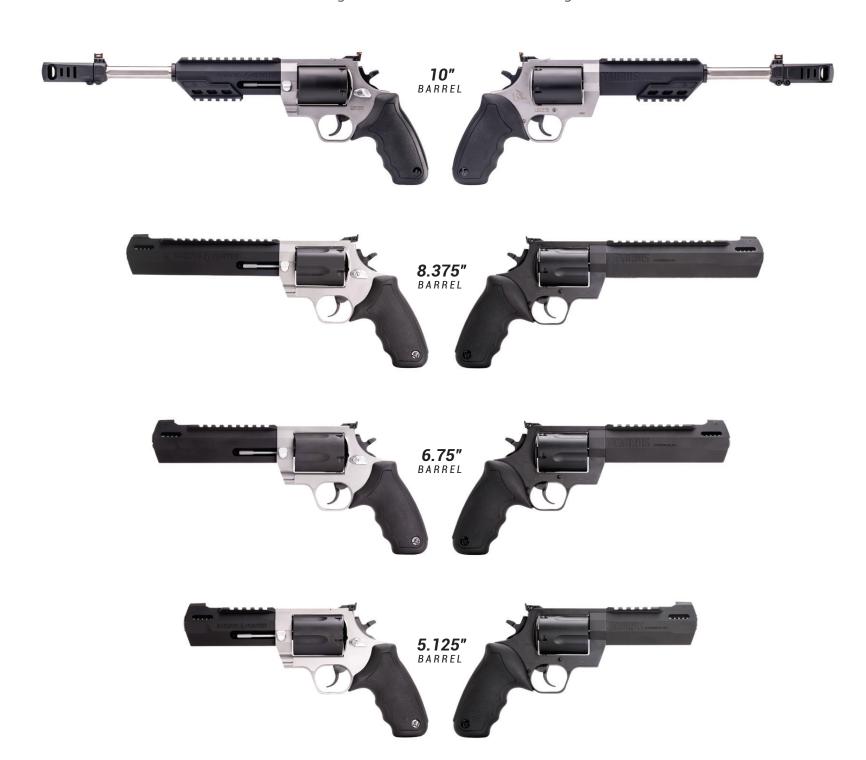

### FOUR BARREL LENGTHS. FIVE CALIBERS. ONE RAGING FAMILY.

The Taurus Raging Hunter™ earned the 2019 American Hunter Handgun of the Year Golden Bullseye Award for its innovative design, reliability, and value, delivering on all the key points serious handgun enthusiasts seek in a hunting revolver.