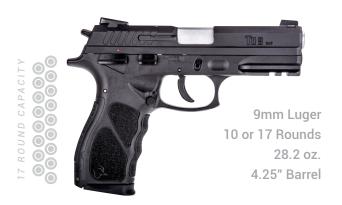

### COMPACT. VERSATILE. RELIABLE.

The Taurus® G2 Series was engineered specifically for everyday carry—and it delivers. With its streamlined, ergonomic design and rugged, compact polymer frame, you'll find that our family of G2 pistols strike the perfect balance between comfort and confidence in any situation.

**62**c









OUND CAPACITY



9mm Luger

7 Rounds

3.2" Barrel

20 oz.



### **ELEVATE YOUR SHOOTING EXPERIENCE.**

The TS9 is a rugged, reliable 9mm 17 round striker fired pistol that passed the rigorous NATO pistol proof tests. The TS9 isn't just good on paper, it's good in the streets.

As the pistol of choice for elite Brazilian military and law enforcement special operations units, the TS9 continues to prove its worth in action.

**T59** 





### TH9







### TH9c

### TH40c





25 TAURUSUSA.COM 27







### THE MOST ADVANCED 22 LR PISTOL ON THE MARKET.

Engineered to deliver best-in-class accuracy and reliability, this rimfire polymer sporting pistol shoots and feels every bit like a custom-tuned competition model—without any costly upgrades or modifications.



COMPETITION







22 LR

10 or 16 Rounds 23 oz. 5.25" Threaded Barrel

30







45ACP (8 Rounds) 9mm Luger (9 Rounds) 42 oz. 5" Barrel

GOMMANDE!

















### AN INNOVATIVE FULL-SIZED 9MM WITH AN ULTRA-RELIABLE DESIGN.

The Taurus® 92 offers shooters performance features that aren't found elsewhere. The forged frame and slide provide a durable foundation for this duty-grade pistol. The traditional double-action/single-action trigger has a long, revolver-like first s