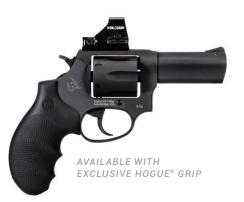

### DEFENDER 605 TORO

### OPTIC-READY

357 MAG or 38 Special +P
5 Rounds
25.5 oz.
3" Barrel

5 ROUND CAPACITY