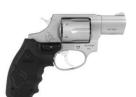

# 00 5 ROUND CAPACITY

9mm Luger 5 Rounds 21 oz. 2" Barrel

22 LR or 22 WMR 8 Rounds 2" Barrel 23.6 oz. 17.8 oz. Ultra-Lite

327 Federal Magnum 6 Rounds 23 oz. 2" Barrel

.380 Auto 5 Rounds 16 oz. 1.75" Barrel