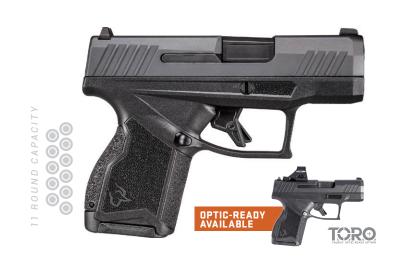

### A MICRO-COMPACT 9MM WITH CLASS LEADING CAPACITY.

With the introduction of our first-ever micro-compact 9mm, the Taurus GX4™ Series boldly outclasses the competition—reaching unprecedented new heights in concealed carry firearm engineering, ergonomics and innovation.

9mm Luger 10 or 11 Rounds 18.5 oz. 3" Barrel

9mm Luger 10, 11 or 13 Rounds 20 oz. 3.7" Barrel

14 2024 PRODUCT CATALOG TAURUSUSA.COM