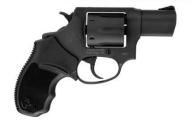

### DEFENDER 605

### 605

### 605 POLY PROTECTOR

357 MAG or 38 Special +P 5 Rounds 24 oz. 2" Barrel

357 MAG or 38 Special +P 5 Rounds 20 oz. 2" Barrel