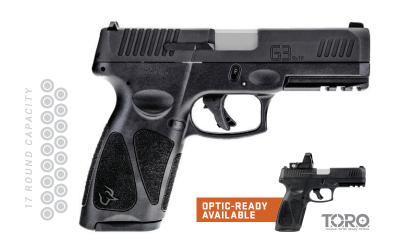

### OUR FLAGSHIP LINE OF COMPACT, FULL-SIZE AND HYBRID EDC PISTOLS.

The Taurus® G3 Series delivers an extraordinary new take on the traditional striker fired pistol. It packs more innovation, more features and more punch into a range-friendly, full-size polymer frame.

9mm Luger 10 or 12 Rounds 22 oz. 3.2" Barrel