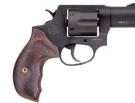

### DEFENDER 605 TORO

### OPTIC-READY

357 MAG or 38 Special +P
5 Rounds
25.5 oz.
3" Barrel

5 ROUND CAPACITY