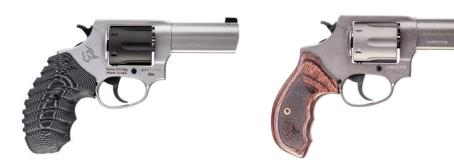

### **EXECUTIVE GRADE 605**

357 MAG OR 38 SPECIAL +P • 5 ROUNDS • 25.5 OZ. • 3" BARREL

### ALTAMONT WALNUT CHECKERED GRIP

Ultra-luxe custom Walnut Checkered grip welcomes your hand like it was created specifically for you.

### HAND TUNED TRIGGER

A custom hand tuned trigger system along with an improved trigger guard and backstrap enhance comfort and performance when you need it most.

10 TAURUSUSA.COM 11