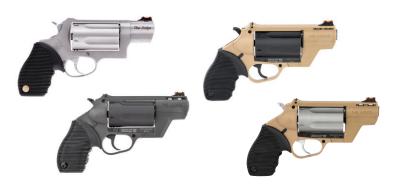

# 00 5 ROUND CAPACITY

9mm Luger 5 Rounds 21 oz. 2" Barrel

22 LR or 22 WMR 8 Rounds 2" Barrel 23.6 oz. 17.8 oz. Ultra-Lite

327 Federal Magnum 6 Rounds 23 oz. 2" Barrel

.380 Auto 5 Rounds 16 oz. 1.75" Barrel