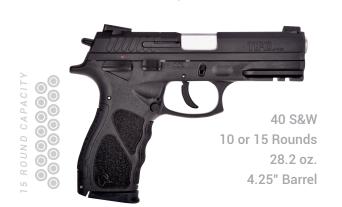

### COMPACT. VERSATILE. RELIABLE.

The Taurus® G2 Series was engineered specifically for everyday carry—and it delivers. With its streamlined, ergonomic design and rugged, compact polymer frame, you'll find that our family of G2 pistols strike the perfect balance between comfort and confidence in any situation.

**62**c









OUND CAPACITY



9mm Luger

7 Rounds

3.2" Barrel

20 oz.



### **ELEVATE YOUR SHOOTING EXPERIENCE.**

The TS9 is a rugged, reliable 9mm 17 round striker fired pistol that passed the rigorous NATO pistol proof tests. The TS9 isn't just good on paper, it's good in the streets.

As the pistol of choice for elite Brazilian military and law enforcement special operations units, the TS9 continues to prove its worth in action.

**T59** 





### TH9







### TH9c

### TH40c





25 TAURUSUSA.COM 27







### THE MOST ADVANCED 22 LR PISTOL ON THE MARKET.

Engineered to deliver best-in-class accuracy and reliability, this rimfire polymer sporting pistol shoots and feels every bit like a custom-tuned competition model—without any costly upgrades or modifications.



COMPETITION







22 LR

10 or 16 Rounds 23 oz. 5.25" Threaded Barrel

30







45ACP (8 Rounds) 9mm Luger (9 Rounds) 42 oz. 5" Barrel

GOMMANDE!

















### AN INNOVATIVE FULL-SIZED 9MM WITH AN ULTRA-RELIABLE DESIGN.

The Taurus® 92 offers shooters performance features that aren't found elsewhere. The forged frame and slide provide a durable foundation for this duty-grade pistol. The traditional double-action/single-action trigger has a long, revolver-like first sho