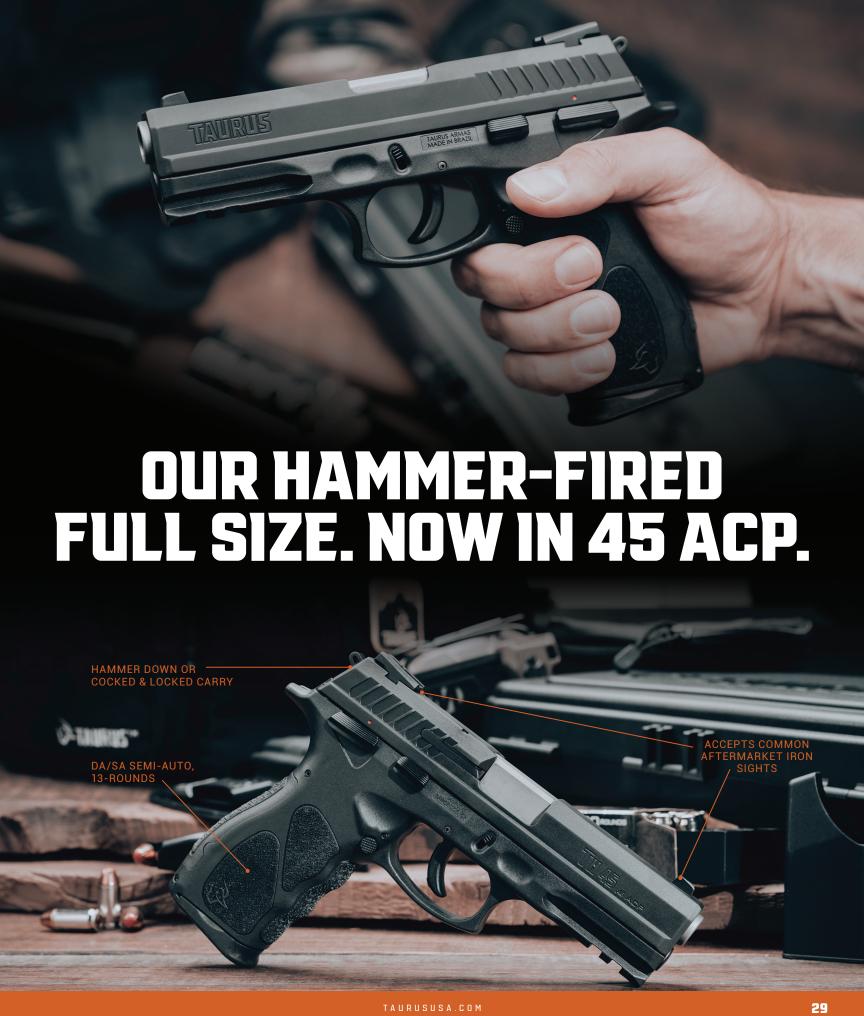

### AN INNOVATIVE FULL-SIZED 9MM WITH AN ULTRA-RELIABLE DESIGN.

The Taurus® 92 offers shooters performance features that aren't found elsewhere. The forged frame and slide provide a durable foundation for this duty-grade pistol. The traditional double-action/single-action trigger has a long, revolver-like first shot followed by a crisp single action pull.

92

9mm Luger 17 Rounds 34 oz. 5" Barrel

36 ZO24 PRODUCT CATALOG TAURUSUSA.COM

38 Special +P 6 Rounds 22 oz. or 16 oz. Ultra-Lite 2" Barrel

38 ZO24 PRODUCT CATALOG TAURUSUSA.COM