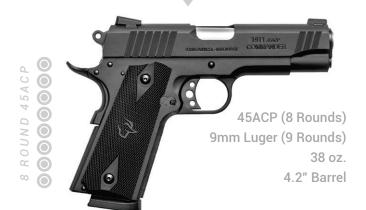

COMPETITION

22 LR

10 or 16 Rounds 23 oz. 5.25" Threaded Barrel

30

45ACP (8 Rounds) 9mm Luger (9 Rounds) 42 oz. 5" Barrel

GOMMANDE!