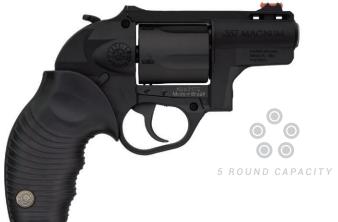

### DEFENDER 605 TORO

### OPTIC-READY

357 MAG or 38 Special +P
5 Rounds
25.5 oz.
3" Barrel

5 ROUND CAPACITY