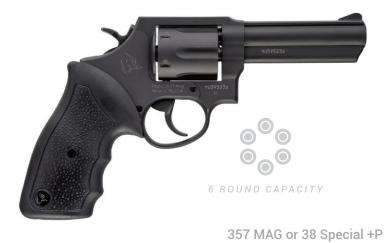

# 00 5 ROUND CAPACITY

9mm Luger 5 Rounds 21 oz. 2" Barrel

22 LR or 22 WMR 8 Rounds 2" Barrel 23.6 oz. 17.8 oz. Ultra-Lite

327 Federal Magnum 6 Rounds 23 oz. 2" Barrel

.380 Auto 5 Rounds 16 oz. 1.75" Barrel