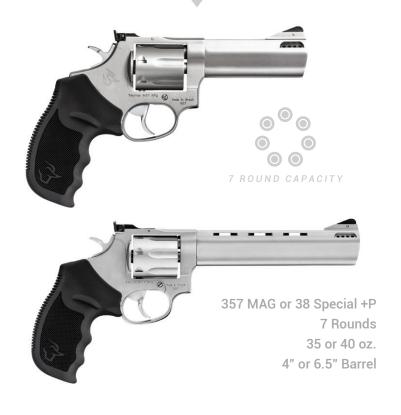

### FOUR BARREL LENGTHS. FIVE CALIBERS. ONE RAGING FAMILY.

The Taurus Raging Hunter™ earned the 2019 American Hunter Handgun of the Year Golden Bullseye Award for its innovative design, reliability, and value, delivering on all the key points serious handgun enthusiasts seek in a hunting revolver.