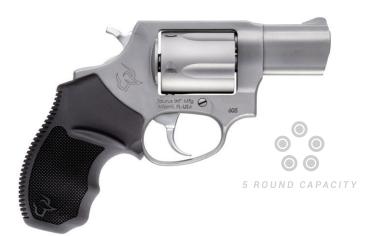

### DEFENDER 605

### 605

### 605 POLY PROTECTOR

357 MAG or 38 Special +P 5 Rounds 24 oz. 2" Barrel

357 MAG or 38 Special +P 5 Rounds 20 oz. 2" Barrel