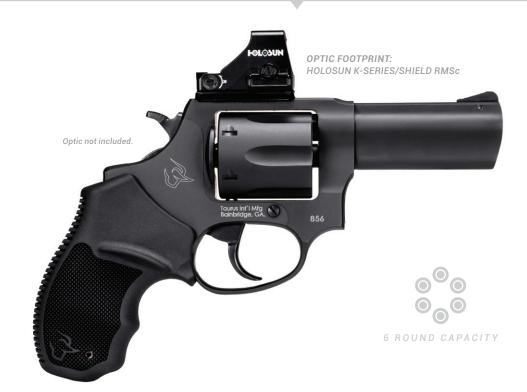

### DEFENDER 856

### DEFENDER 856 TORGET

### **OPTIC-READY**

38 Special +P 6 Rounds 25.5 oz. 3" Barrel

40 2024 PRODUCT CATALOG TAURUSUSA.COM