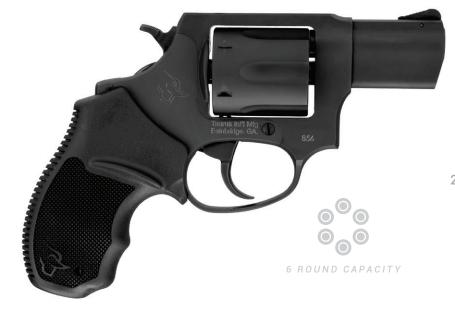

est-in-class accuracy and reliability, this rimfire polymer sporting pistol shoots and feels every bit like a custom-tuned competition model—without any costly upgrades or modifications.



COMPETITION







22 LR

10 or 16 Rounds 23 oz. 5.25" Threaded Barrel

30







45ACP (8 Rounds) 9mm Luger (9 Rounds) 42 oz. 5" Barrel

GOMMANDE!

















### AN INNOVATIVE FULL-SIZED 9MM WITH AN ULTRA-RELIABLE DESIGN.

The Taurus® 92 offers shooters performance features that aren't found elsewhere. The forged frame and slide provide a durable foundation for this duty-grade pistol. The traditional double-action/single-action trigger has a long, revolver-like first shot followed by a crisp single action pull.

92



9mm Luger 17 Rounds 34 oz. 5" Barrel

36 ZO24 PRODUCT CATALOG TAURUSUSA.COM





38 Special +P 6 Rounds 22 oz. or 16 oz. Ultra-Lite 2" Barrel

























38 ZO24 PRODUCT CATALOG TAURUSUSA.COM



### DEFENDER 856







### DEFENDER 856 TORGET



### **OPTIC-READY**

38 Special +P 6 Rounds 25.5 oz. 3" Barrel



40 2024 PRODUCT CATALOG TAURUSUSA.COM



### DEFENDER 605

### 605

### 605 POLY PROTECTOR



357 MAG or 38 Special +P 5 Rounds 24 oz. 2" Barrel





357 MAG or 38 Special +P 5 Rounds 20 oz. 2" Barrel



### DEFENDER 605 TORO



### OPTIC-READY

357 MAG or 38 Special +P
5 Rounds
25.5 oz.
3" Barrel



5 ROUND CAPACITY



# 00 5 ROUND CAPACITY



9mm Luger 5 Rounds 21 oz. 2" Barrel





22 LR or 22 WMR 8 Rounds 2" Barrel 23.6 oz. 17.8 oz. Ultra-Lite









327 Federal Magnum 6 Rounds 23 oz. 2" Barrel



.380 Auto 5 Rounds 16 oz. 1.75" Barrel

44 45