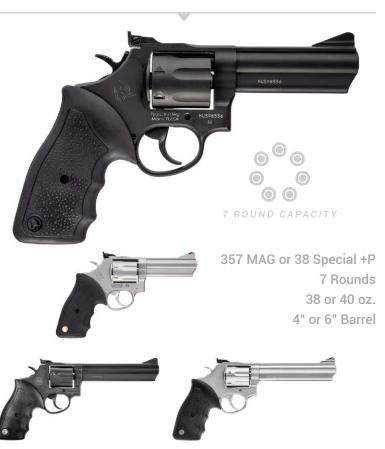

### FOUR BARREL LENGTHS. FIVE CALIBERS. ONE RAGING FAMILY.

The Taurus Raging Hunter™ earned the 2019 American Hunter Handgun of the Year Golden Bullseye Award for its innovative design, reliability, and value, delivering on all the key points serious handgun enthusiasts seek in a hunting revolver.