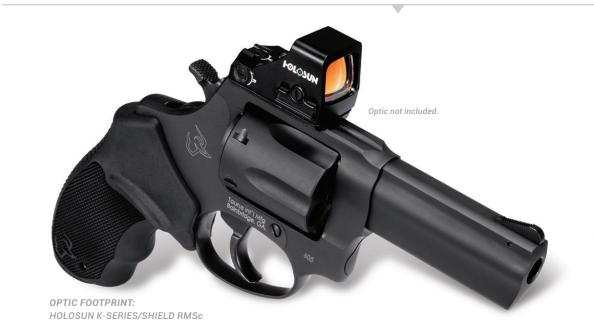

### DEFENDER 605 TORO

### OPTIC-READY

357 MAG or 38 Special +P
5 Rounds
25.5 oz.
3" Barrel

5 ROUND CAPACITY