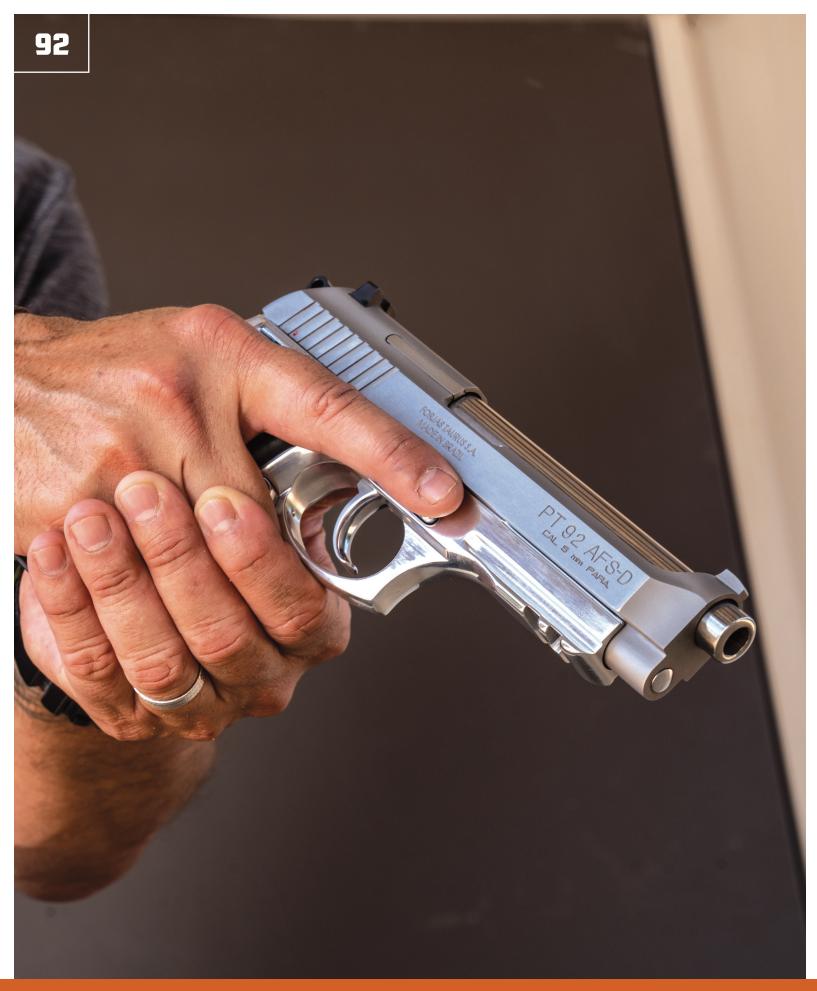

### AN INNOVATIVE FULL-SIZED 9MM WITH AN ULTRA-RELIABLE DESIGN.

The Taurus® 92 offers shooters performance features that aren't found elsewhere. The forged frame and slide provide a durable foundation for this duty-grade pistol. The traditional double-action/single-action trigger has a long, revolver-like first shot followed by a crisp single action pull.

92

9mm Luger 17 Rounds 34 oz. 5" Barrel

36 ZO24 PRODUCT CATALOG TAURUSUSA.COM

38 Special +P 6 Rounds 22 oz. or 16 oz. Ultra-Lite 2" Barrel

38 ZO24 PRODUCT CATALOG TAURUSUSA.COM