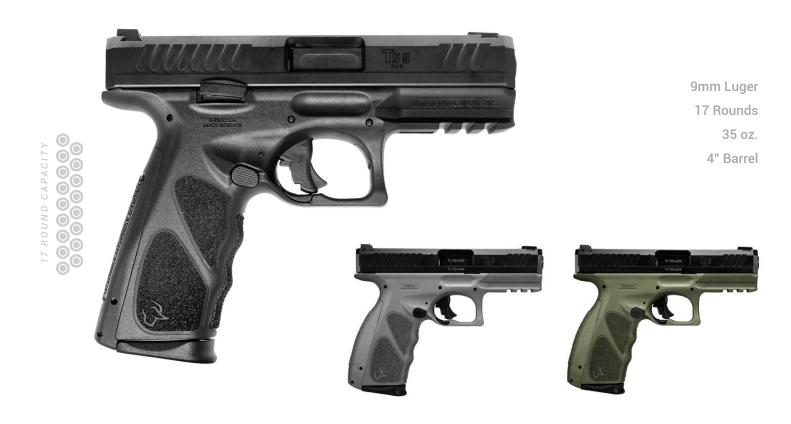

### OUR FLAGSHIP LINE OF COMPACT, FULL-SIZE AND HYBRID EDC PISTOLS.

The Taurus® G3 Series delivers an extraordinary new take on the traditional striker fired pistol. It packs more innovation, more features and more punch into a range-friendly, full-size polymer frame.

9mm Luger 10 or 12 Rounds 22 oz. 3.2" Barrel