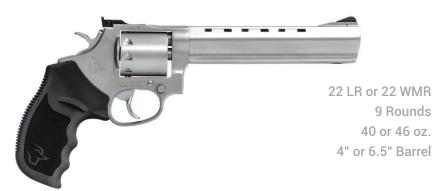

### FOUR BARREL LENGTHS. FIVE CALIBERS. ONE RAGING FAMILY.

The Taurus Raging Hunter™ earned the 2019 American Hunter Handgun of the Year Golden Bullseye Award for its innovative design, reliability, and value, delivering on all the key points serious handgun enthusiasts seek in a hunting revolver.