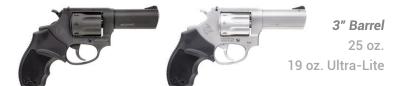

### DEFENDER 605

### 605

### 605 POLY PROTECTOR

357 MAG or 38 Special +P 5 Rounds 24 oz. 2" Barrel

357 MAG or 38 Special +P 5 Rounds 20 oz. 2" Barrel