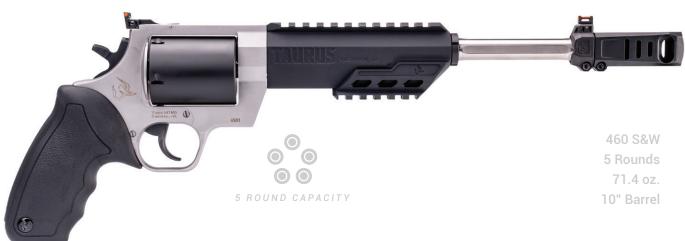

### FOUR BARREL LENGTHS. FIVE CALIBERS. ONE RAGING FAMILY.

The Taurus Raging Hunter™ earned the 2019 American Hunter Handgun of the Year Golden Bullseye Award for its innovative design, reliability, and value, delivering on all the key points serious handgun enthusiasts seek in a hunting revolver.