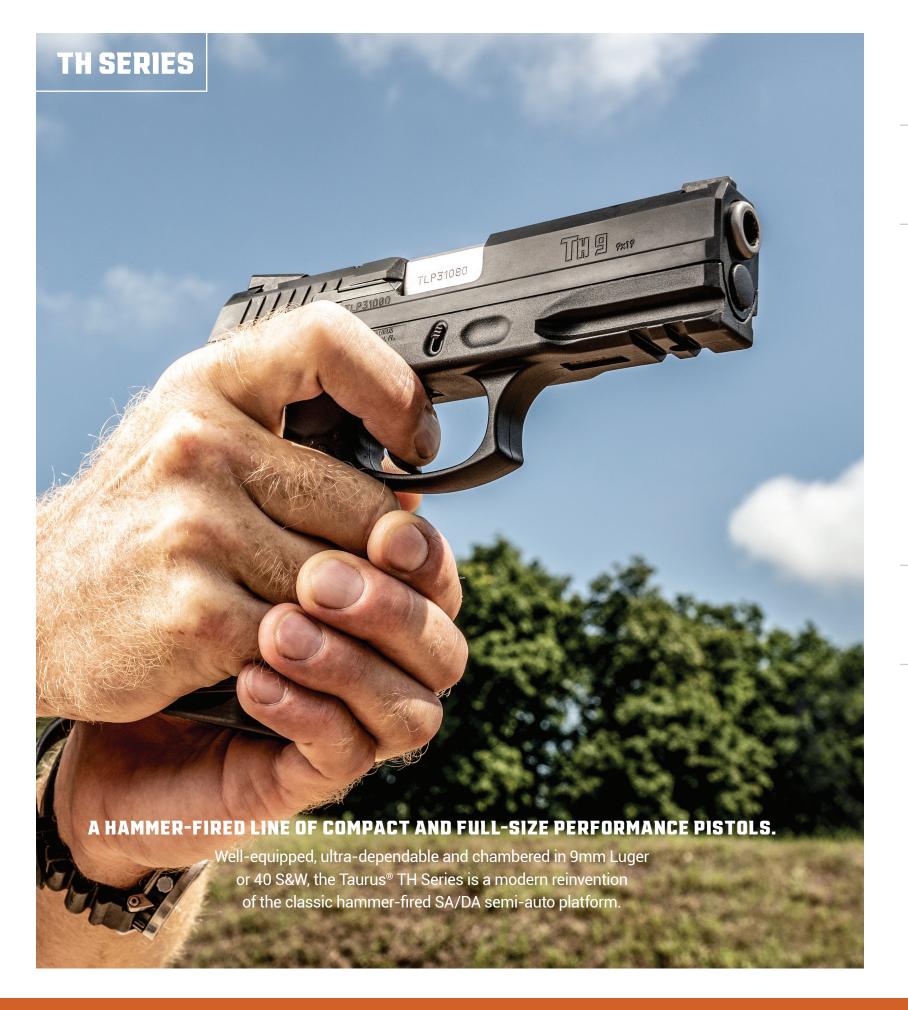

3.2" Barrel

















### COMPACT. VERSATILE. RELIABLE.

The Taurus® G2 Series was engineered specifically for everyday carry—and it delivers. With its streamlined, ergonomic design and rugged, compact polymer frame, you'll find that our family of G2 pistols strike the perfect balance between comfort and confidence in any situation.

**62**c









OUND CAPACITY



9mm Luger

7 Rounds

3.2" Barrel

20 oz.



### **ELEVATE YOUR SHOOTING EXPERIENCE.**

The TS9 is a rugged, reliable 9mm 17 round striker fired pistol that passed the rigorous NATO pistol proof tests. The TS9 isn't just good on paper, it's good in the streets.

As the pistol of choice for elite Brazilian military and law enforcement special operations units, the TS9 continues to prove its worth in action.

**T59** 





### TH9







### TH9c

### TH40c





25 TAURUSUSA.COM 27







### THE MOST ADVANCED 22 LR PISTOL ON THE MARKET.

Engineered to deliver best-in-class accuracy and reliability, this rimfire polymer sporting pistol shoots and feels every bit like a custom-tuned competition model—without any costly upgrades or modifications.



COMPETITION







22 LR

10 or 16 Rounds 23 oz. 5.25" Threaded Barrel

30







45ACP (8 Rounds) 9mm Luger (9 Rounds) 42 oz. 5" Barrel

GOMMANDE!

















### AN INNOVATIVE FULL-SIZED 9MM WITH AN ULTRA-RELIABLE DESIGN.

The Taurus® 92 offers shooters performance features that aren't found elsewhere. The forged frame and slide provide a durable foundation for this duty-grade pistol. The traditional double-action/single-action trigger has a long, revolver