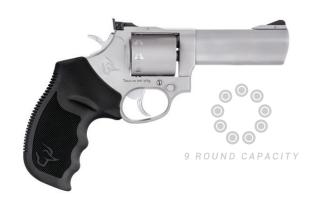

### FOUR BARREL LENGTHS. FIVE CALIBERS. ONE RAGING FAMILY.

The Taurus Raging Hunter™ earned the 2019 American Hunter Handgun of the Year Golden Bullseye Award for its innovative design, reliability, and value, delivering on all the key points serious handgun enthusiasts seek in a hunting revolver.