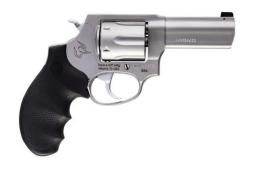

### DEFENDER 605

### 605

### 605 POLY PROTECTOR

357 MAG or 38 Special +P 5 Rounds 24 oz. 2" Barrel

357 MAG or 38 Special +P 5 Rounds 20 oz. 2" Barrel