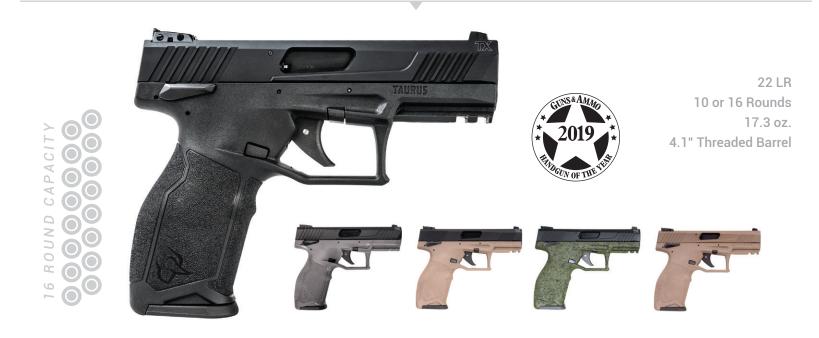

### THE MOST ADVANCED 22 LR PISTOL ON THE MARKET.

Engineered to deliver best-in-class accuracy and reliability, this rimfire polymer sporting pistol shoots and feels every bit like a custom-tuned competition model—without any costly upgrades or modifications.

COMPETITION

22 LR

10 or 16 Rounds 23 oz. 5.25" Threaded Barrel

30

45ACP (8 Rounds) 9mm Luger (9 Rounds) 42 oz. 5" Barrel

GOMMANDE!