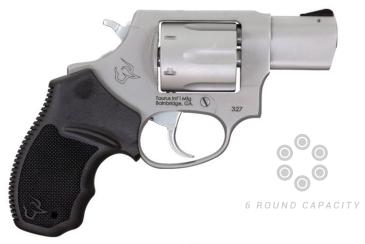

# 00 5 ROUND CAPACITY

9mm Luger 5 Rounds 21 oz. 2" Barrel

22 LR or 22 WMR 8 Rounds 2" Barrel 23.6 oz. 17.8 oz. Ultra-Lite

327 Federal Magnum 6 Rounds 23 oz. 2" Barrel

.380 Auto 5 Rounds 16 oz. 1.75" Barrel