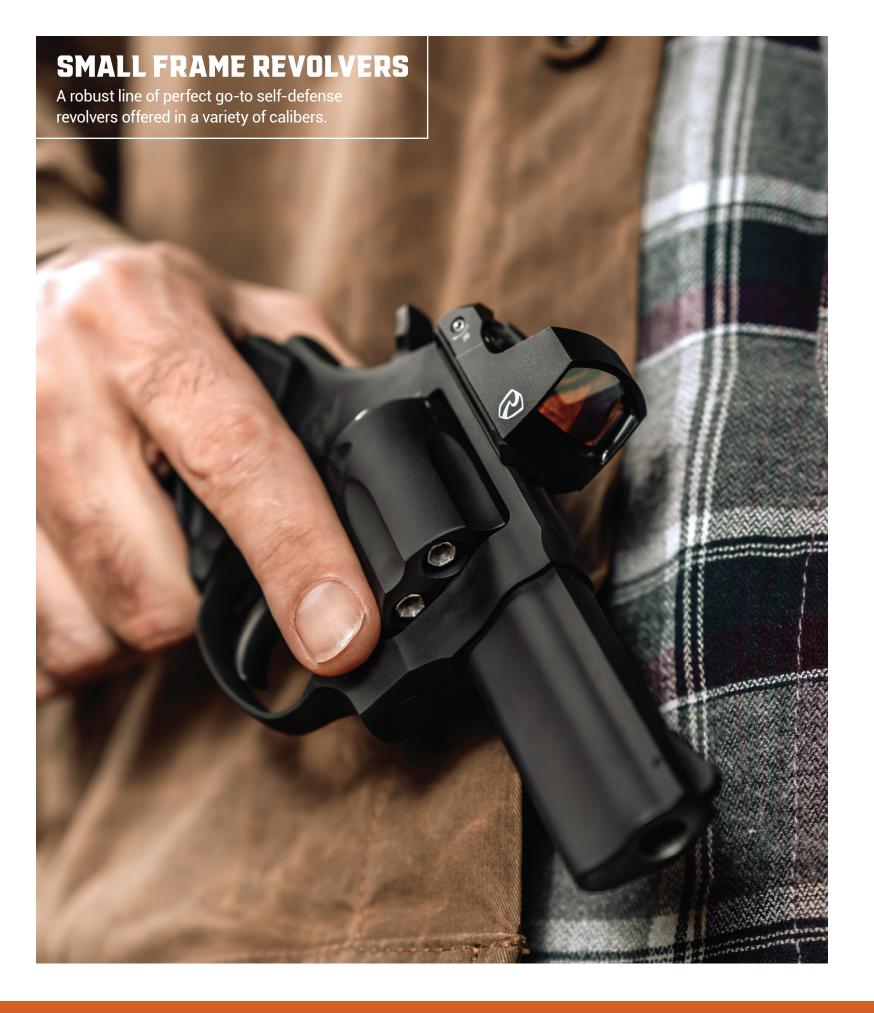

### DEFENDER 605

### 605

### 605 POLY PROTECTOR

357 MAG or 38 Special +P 5 Rounds 24 oz. 2" Barrel

357 MAG or 38 Special +P 5 Rounds 20 oz. 2" Barrel