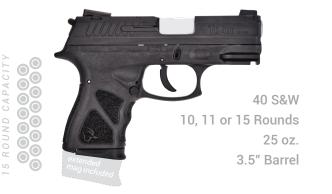

T. VERSATILE. RELIABLE.

The Taurus® G2 Series was engineered specifically for everyday carry—and it delivers. With its streamlined, ergonomic design and rugged, compact polymer frame, you'll find that our family of G2 pistols strike the perfect balance between comfort and confidence in any situation.

**62**c









OUND CAPACITY



9mm Luger

7 Rounds

3.2" Barrel

20 oz.



### **ELEVATE YOUR SHOOTING EXPERIENCE.**

The TS9 is a rugged, reliable 9mm 17 round striker fired pistol that passed the rigorous NATO pistol proof tests. The TS9 isn't just good on paper, it's good in the streets.

As the pistol of choice for elite Brazilian military and law enforcement special operations units, the TS9 continues to prove its worth in action.

**T59** 





### TH9







### TH9c

### TH40c





25 TAURUSUSA.COM 27







### THE MOST ADVANCED 22 LR PISTOL ON THE MARKET.

Engineered to deliver best-in-class accuracy and reliability, this rimfire polymer sporting pistol shoots and feels every bit like a custom-tuned competition model—without any costly upgrades or modifications.



COMPETITION







22 LR

10 or 16 Rounds 23 oz. 5.25" Threaded Barrel

30







45ACP (8 Rounds) 9mm Luger (9 Rounds) 42 oz. 5" Barrel

GOMMANDE!

















### AN INNOVATIVE FULL-SIZED 9MM WITH AN ULTRA-RELIABLE DESIGN.

The Taurus® 92 offers shooters performance features that aren't found elsewhere. The forged frame and slide provide a durable foundation for this duty-grade pistol. The traditional double-action/single-action trigger has a long, revolver-like first shot followed by a crisp sin