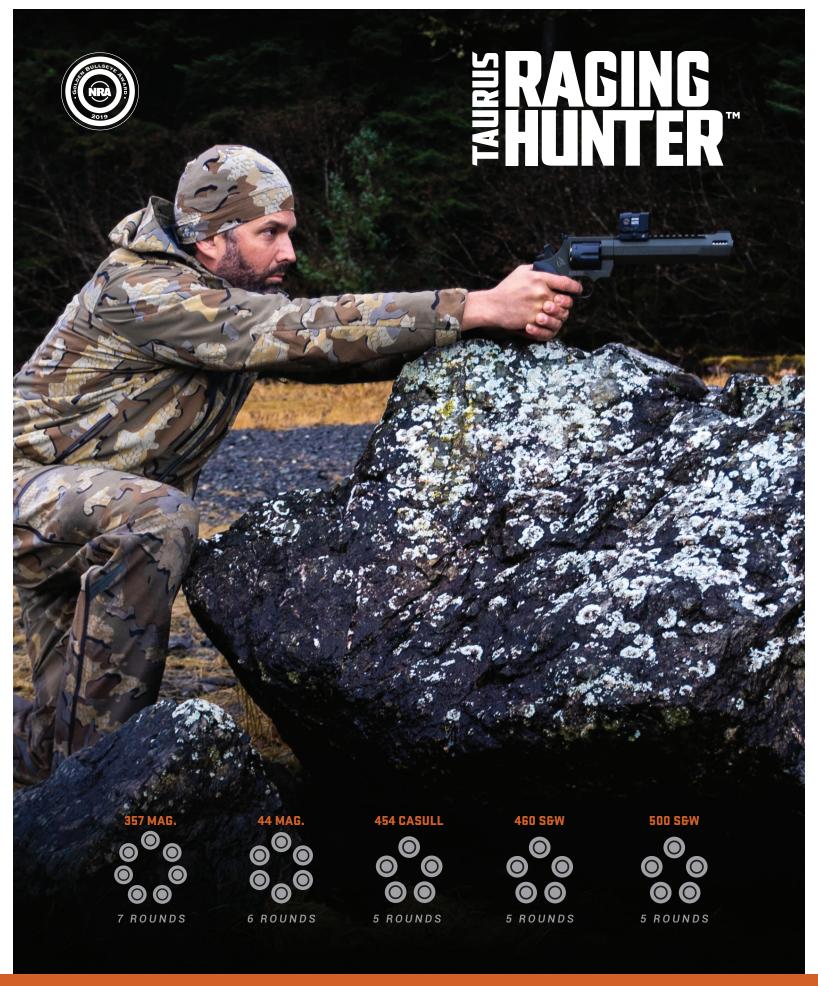

### FOUR BARREL LENGTHS. FIVE CALIBERS. ONE RAGING FAMILY.

The Taurus Raging Hunter™ earned the 2019 American Hunter Handgun of the Year Golden Bullseye Award for its innovative design, reliability, and value, delivering on all the key points serious handgun enthusiasts seek in a hunting revolver.