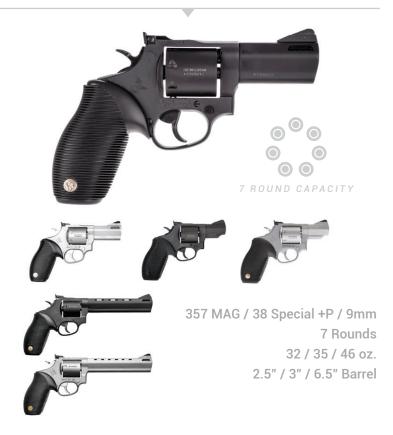

### FOUR BARREL LENGTHS. FIVE CALIBERS. ONE RAGING FAMILY.

The Taurus Raging Hunter™ earned the 2019 American Hunter Handgun of the Year Golden Bullseye Award for its innovative design, reliability, and value, delivering on all the key points serious handgun enthusiasts seek in a hunting revolver.