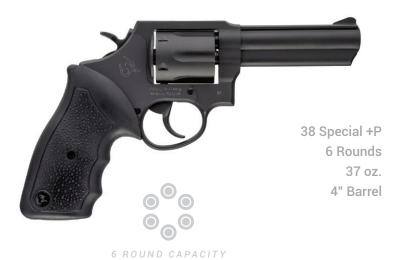

### COMPACT. VERSATILE. RELIABLE.

The Taurus® G2 Series was engineered specifically for everyday carry—and it delivers. With its streamlined, ergonomic design and rugged, compact polymer frame, you'll find that our family of G2 pistols strike the perfect balance between comfort and confidence in any situation.

**62**c

OUND CAPACITY

9mm Luger

7 Rounds

3.2" Barrel

20 oz.