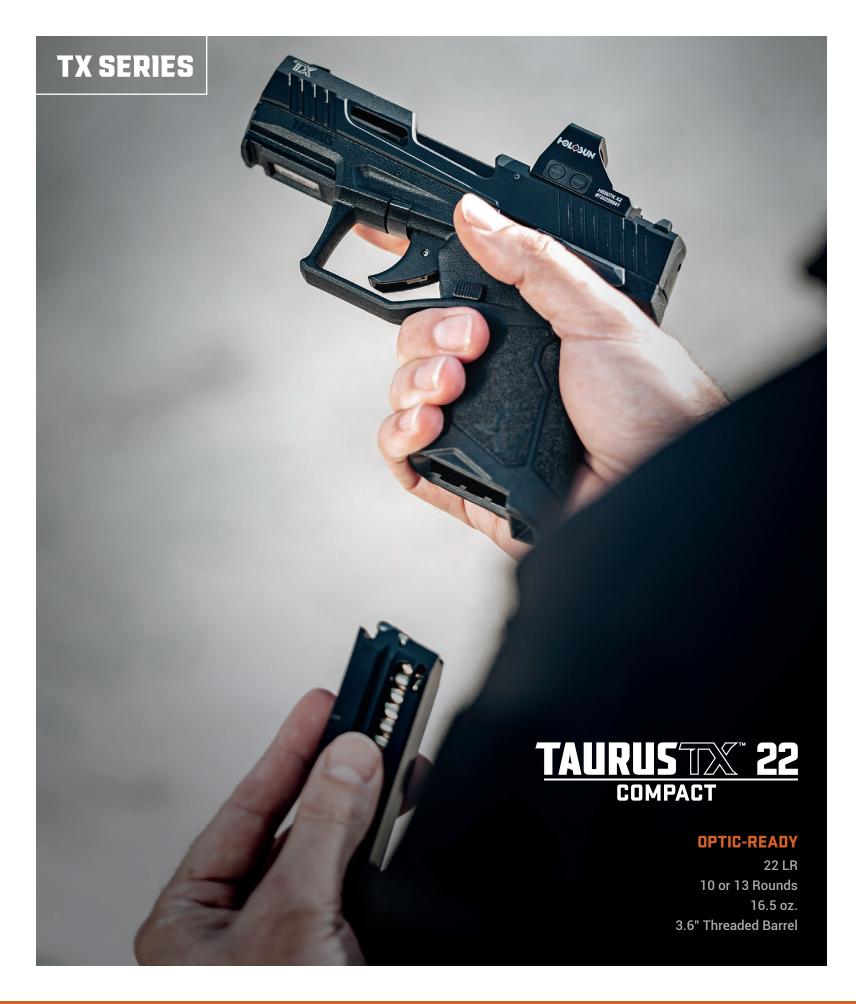

### THE MOST ADVANCED 22 LR PISTOL ON THE MARKET.

Engineered to deliver best-in-class accuracy and reliability, this rimfire polymer sporting pistol shoots and feels every bit like a custom-tuned competition model—without any costly upgrades or modifications.

COMPETITION

22 LR

10 or 16 Rounds 23 oz. 5.25" Threaded Barrel

30

45ACP (8 Rounds) 9mm Luger (9 Rounds) 42 oz. 5" Barrel

GOMMANDE!