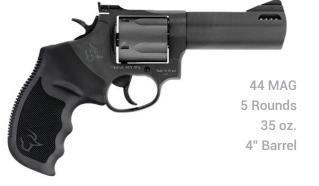

### FOUR BARREL LENGTHS. FIVE CALIBERS. ONE RAGING FAMILY.

The Taurus Raging Hunter™ earned the 2019 American Hunter Handgun of the Year Golden Bullseye Award for its innovative design, reliability, and value, delivering on all the key points serious handgun enthusiasts seek in a hunting revolver.