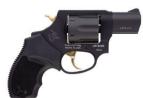

### DEFENDER 605

### 605

### 605 POLY PROTECTOR

357 MAG or 38 Special +P 5 Rounds 24 oz. 2" Barrel

357 MAG or 38 Special +P 5 Rounds 20 oz. 2" Barrel