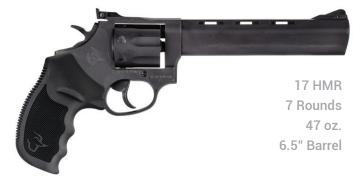

### FOUR BARREL LENGTHS. FIVE CALIBERS. ONE RAGING FAMILY.

The Taurus Raging Hunter™ earned the 2019 American Hunter Handgun of the Year Golden Bullseye Award for its innovative design, reliability, and value, delivering on all the key points serious handgun enthusiasts seek in a hunting revolver.