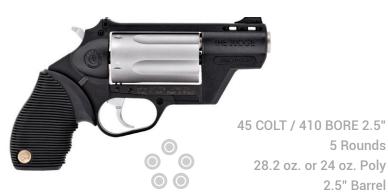

rel

























38 ZO24 PRODUCT CATALOG TAURUSUSA.COM



### DEFENDER 856







### DEFENDER 856 TORGET



### **OPTIC-READY**

38 Special +P 6 Rounds 25.5 oz. 3" Barrel



40 2024 PRODUCT CATALOG TAURUSUSA.COM



### DEFENDER 605

### 605

### 605 POLY PROTECTOR



357 MAG or 38 Special +P 5 Rounds 24 oz. 2" Barrel





357 MAG or 38 Special +P 5 Rounds 20 oz. 2" Barrel



### DEFENDER 605 TORO



### OPTIC-READY

357 MAG or 38 Special +P
5 Rounds
25.5 oz.
3" Barrel



5 ROUND CAPACITY



# 00 5 ROUND CAPACITY



9mm Luger 5 Rounds 21 oz. 2" Barrel





22 LR or 22 WMR 8 Rounds 2" Barrel 23.6 oz. 17.8 oz. Ultra-Lite









327 Federal Magnum 6 Rounds 23 oz. 2" Barrel



.380 Auto 5 Rounds 16 oz. 1.75" Barrel

44 45













6 Rounds

38 oz.

4" Barrel



66













5 ROUND CAPACITY





# JUDGE MAGNUM





























## 





###