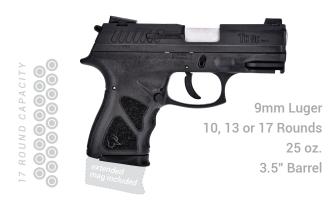

ACT. VERSATILE. RELIABLE.

The Taurus® G2 Series was engineered specifically for everyday carry—and it delivers. With its streamlined, ergonomic design and rugged, compact polymer frame, you'll find that our family of G2 pistols strike the perfect balance between comfort and confidence in any situation.

**62**c









OUND CAPACITY



9mm Luger

7 Rounds

3.2" Barrel

20 oz.



### **ELEVATE YOUR SHOOTING EXPERIENCE.**

The TS9 is a rugged, reliable 9mm 17 round striker fired pistol that passed the rigorous NATO pistol proof tests. The TS9 isn't just good on paper, it's good in the streets.

As the pistol of choice for elite Brazilian military and law enforcement special operations units, the TS9 continues to prove its worth in action.

**T59** 





### TH9







### TH9c

### TH40c





25 TAURUSUSA.COM 27







### THE MOST ADVANCED 22 LR PISTOL ON THE MARKET.

Engineered to deliver best-in-class accuracy and reliability, this rimfire polymer sporting pistol shoots and feels every bit like a custom-tuned competition model—without any costly upgrades or modifications.



COMPETITION







22 LR

10 or 16 Rounds 23 oz. 5.25" Threaded Barrel

30







45ACP (8 Rounds) 9mm Luger (9 Rounds) 42 oz. 5" Barrel

GOMMANDE!

















### AN INNOVATIVE FULL-SIZED 9MM WITH AN ULTRA-RELIABLE DESIGN.

The Taurus® 92 offers shooters performance features that aren't found elsewhere. The forged frame and slide provide a durable foundation for this duty-grade pistol. The traditional double-action/single-action trigger has a long, revolver-like first shot followed by a crisp s