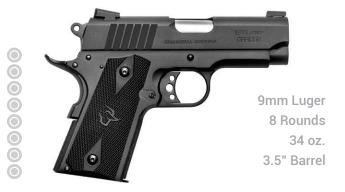

COMPETITION

22 LR

10 or 16 Rounds 23 oz. 5.25" Threaded Barrel

30

45ACP (8 Rounds) 9mm Luger (9 Rounds) 42 oz. 5" Barrel

GOMMANDE!