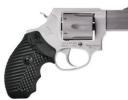

### DEFENDER 605 TORO

### OPTIC-READY

357 MAG or 38 Special +P
5 Rounds
25.5 oz.
3" Barrel

5 ROUND CAPACITY