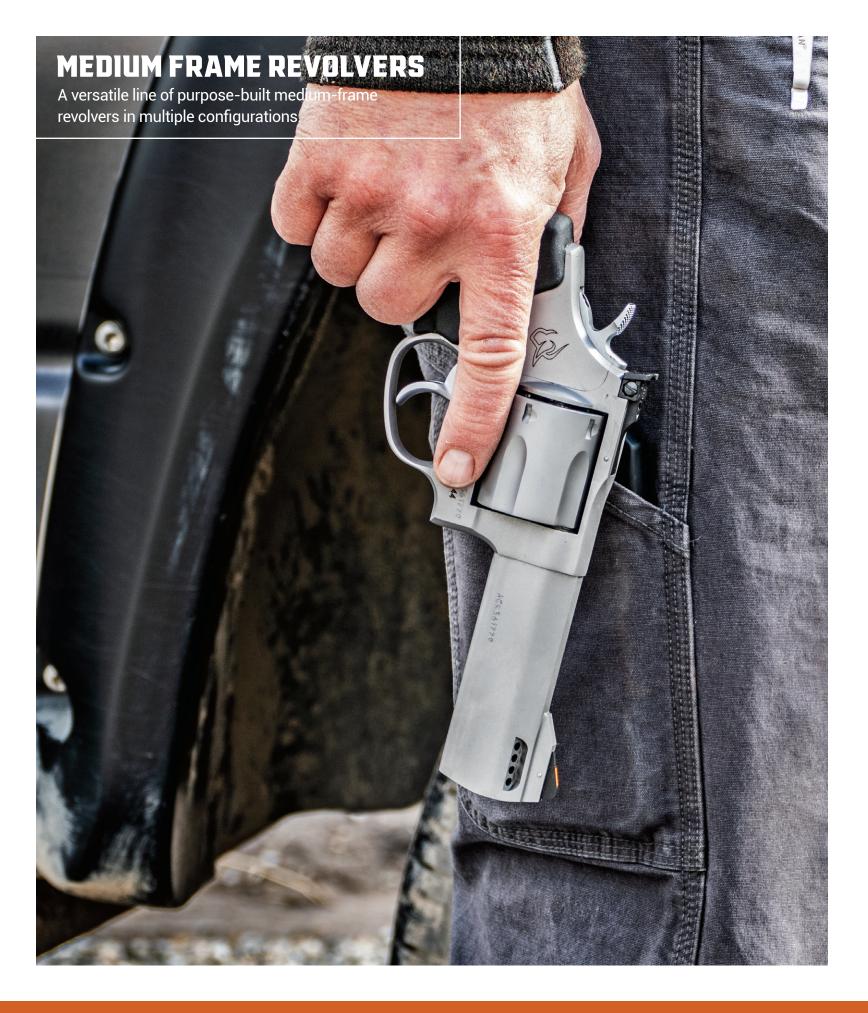

### FOUR BARREL LENGTHS. FIVE CALIBERS. ONE RAGING FAMILY.

The Taurus Raging Hunter™ earned the 2019 American Hunter Handgun of the Year Golden Bullseye Award for its innovative design, reliability, and value, delivering on all the key points serious handgun enthusiasts seek in a hunting revolver.