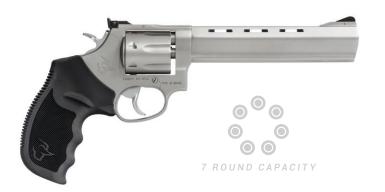

SA.COM



### DEFENDER 856







### DEFENDER 856 TORGET



### **OPTIC-READY**

38 Special +P 6 Rounds 25.5 oz. 3" Barrel



40 2024 PRODUCT CATALOG TAURUSUSA.COM



### DEFENDER 605

### 605

### 605 POLY PROTECTOR



357 MAG or 38 Special +P 5 Rounds 24 oz. 2" Barrel





357 MAG or 38 Special +P 5 Rounds 20 oz. 2" Barrel



### DEFENDER 605 TORO



### OPTIC-READY

357 MAG or 38 Special +P
5 Rounds
25.5 oz.
3" Barrel



5 ROUND CAPACITY



# 00 5 ROUND CAPACITY



9mm Luger 5 Rounds 21 oz. 2" Barrel





22 LR or 22 WMR 8 Rounds 2" Barrel 23.6 oz. 17.8 oz. Ultra-Lite









327 Federal Magnum 6 Rounds 23 oz. 2" Barrel



.380 Auto 5 Rounds 16 oz. 1.75" Barrel

44 45













6 Rounds

38 oz.

4" Barrel



66













5 ROUND CAPACITY





# JUDGE MAGNUM





























## 





###