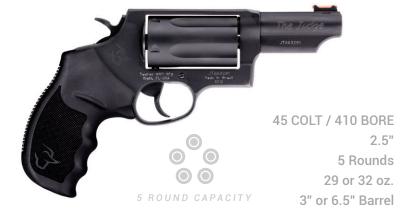

arrel

























38 ZO24 PRODUCT CATALOG TAURUSUSA.COM



### DEFENDER 856







### DEFENDER 856 TORGET



### **OPTIC-READY**

38 Special +P 6 Rounds 25.5 oz. 3" Barrel



40 2024 PRODUCT CATALOG TAURUSUSA.COM



### DEFENDER 605

### 605

### 605 POLY PROTECTOR



357 MAG or 38 Special +P 5 Rounds 24 oz. 2" Barrel





357 MAG or 38 Special +P 5 Rounds 20 oz. 2" Barrel



### DEFENDER 605 TORO



### OPTIC-READY

357 MAG or 38 Special +P
5 Rounds
25.5 oz.
3" Barrel



5 ROUND CAPACITY



# 00 5 ROUND CAPACITY



9mm Luger 5 Rounds 21 oz. 2" Barrel





22 LR or 22 WMR 8 Rounds 2" Barrel 23.6 oz. 17.8 oz. Ultra-Lite









327 Federal Magnum 6 Rounds 23 oz. 2" Barrel



.380 Auto 5 Rounds 16 oz. 1.75" Barrel

44 45













6 Rounds

38 oz.

4" Barrel



66













5 ROUND CAPACITY





# JUDGE MAGNUM





























## 





###