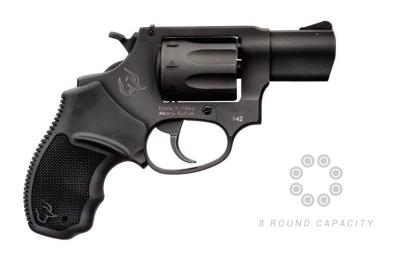

# 00 5 ROUND CAPACITY

9mm Luger 5 Rounds 21 oz. 2" Barrel

22 LR or 22 WMR 8 Rounds 2" Barrel 23.6 oz. 17.8 oz. Ultra-Lite

327 Federal Magnum 6 Rounds 23 oz. 2" Barrel

.380 Auto 5 Rounds 16 oz. 1.75" Barrel