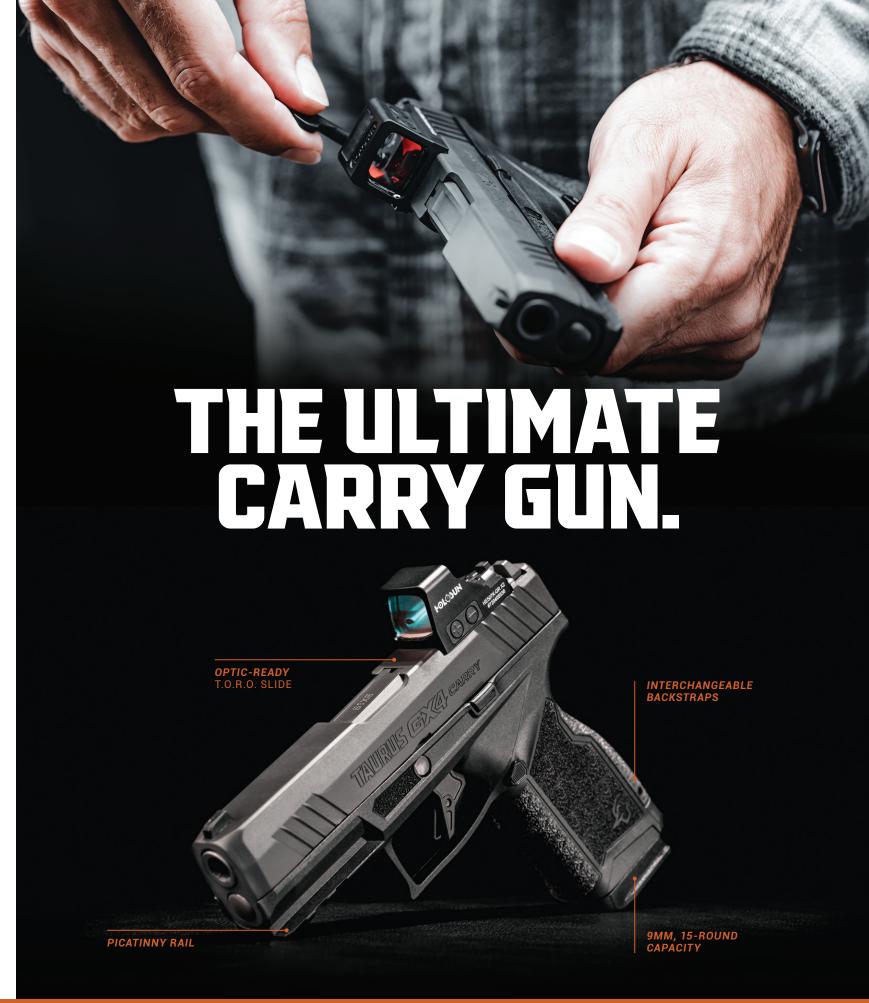

### A MICRO-COMPACT 9MM WITH CLASS LEADING CAPACITY.

With the introduction of our first-ever micro-compact 9mm, the Taurus GX4™ Series boldly outclasses the competition—reaching unprecedented new heights in concealed carry firearm engineering, ergonomics and innovation.

9mm Luger 10 or 11 Rounds 18.5 oz. 3" Barrel

9mm Luger 10, 11 or 13 Rounds 20 oz. 3.7" Barrel

14 2024 PRODUCT CATALOG TAURUSUSA.COM