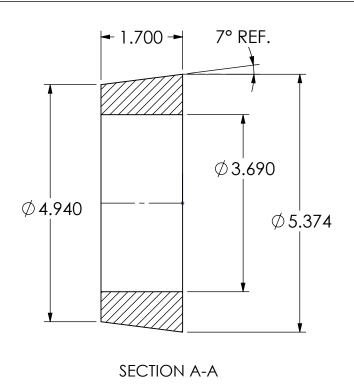

| REV. | DATE     | CHANGE   |  | UNLESS OTHERWISE SPECIFIED:                                                                         |                                                                                                      | NAME | DATE  |                                | RE      | MKE |              |        |
|------|----------|----------|--|-----------------------------------------------------------------------------------------------------|------------------------------------------------------------------------------------------------------|------|-------|--------------------------------|---------|-----|--------------|--------|
| _    | 10/01/10 | DELEASED |  | DIMENSIONS ARE IN INCHES TOLERANCES:                                                                | DRAWN                                                                                                | JCN  | 12/13 |                                |         |     | 'S           |        |
| Α    | 12/31/13 | RELEASED |  | FRACTIONAL± 1/64                                                                                    | CHECKED                                                                                              |      | -     | 310 CHADDICK DR, WHEELING, IL. |         |     |              |        |
|      |          |          |  | ANGULAR: MACH±1° BEND ±1° ONE PLACE DECIMAL ±.015 TWO PLACE DECIMAL ±.010 THREE PLACE DECIMAL ±.005 | ENG APPR.                                                                                            |      |       | TITLE:                         |         |     |              |        |
|      |          |          |  |                                                                                                     | MFG APPR.                                                                                            |      |       | BUSHINC                        |         |     | $\widehat{}$ |        |
|      |          |          |  | INTERPRET GEOMETRIC                                                                                 | Q.A.                                                                                                 |      |       | 1                              | וכטם    |     |              |        |
|      |          |          |  | TOLERANCING PER:                                                                                    | PROPRIETARY AND CONFIDENTIAL  THE INFORMATION CONTAINED IN THIS                                      |      |       |                                |         |     |              |        |
|      |          |          |  | MATERIAL NEOPRENE                                                                                   |                                                                                                      |      |       | SIZE DV                        | VG. NO. |     |              | REV    |
|      |          |          |  | FINISH NATURAL                                                                                      | DRAWING IS THE SOLE PROPERTY OF REMKE INDUSTRIES. ANY REPRODUCTION IN PART OR AS A WHOLE WITHOUT THE |      |       | Δ                              | SRB-    | 120 | 1            | Α      |
|      |          |          |  | NATURAL                                                                                             |                                                                                                      |      |       |                                |         | 120 | 1            | , ,    |
|      |          |          |  | DO NOT SCALE DRAWING                                                                                | WRITTEN PERMISSION OF REMKE INDUSTIRES IS PROHIBITED.                                                |      |       | SCALE:                         | 1:2     |     | SHEET        | 1 OF 1 |
| 5 4  |          |          |  | 3                                                                                                   | 2                                                                                                    |      | •     | T'                             |         | 1   |              |        |