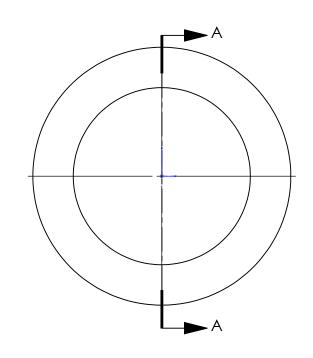

| REV. | DATE     | CHANGE   |  | UNLESS OTHERWISE SPECIFIED:                                                                         |                                                                                                      | NAME | DATE  |                                | RE      | MKE |              |        |
|------|----------|----------|--|-----------------------------------------------------------------------------------------------------|------------------------------------------------------------------------------------------------------|------|-------|--------------------------------|---------|-----|--------------|--------|
| _    | 10/01/10 | DELEASED |  | DIMENSIONS ARE IN INCHES TOLERANCES:                                                                | DRAWN                                                                                                | JCN  | 12/13 |                                |         |     | 'S           |        |
| Α    | 12/31/13 | RELEASED |  | FRACTIONAL± 1/64                                                                                    | CHECKED                                                                                              |      | -     | 310 CHADDICK DR, WHEELING, IL. |         |     |              |        |
|      |          |          |  | ANGULAR: MACH±1° BEND ±1° ONE PLACE DECIMAL ±.015 TWO PLACE DECIMAL ±.010 THREE PLACE DECIMAL ±.005 | ENG APPR.                                                                                            |      |       | TITLE:                         |         |     |              |        |
|      |          |          |  |                                                                                                     | MFG APPR.                                                                                            |      |       | BUSHINC                        |         |     | $\widehat{}$ |        |
|      |          |          |  | INTERPRET GEOMETRIC                                                                                 | Q.A.                                                                                                 |      |       | 1                              | וכטם    |     |              |        |
|      |          |          |  | TOLERANCING PER:                                                                                    | PROPRIETARY AND CONFIDENTIAL  THE INFORMATION CONTAINED IN THIS                                      |      |       |                                |         |     |              |        |
|      |          |          |  | MATERIAL NEOPRENE                                                                                   |                                                                                                      |      |       | SIZE DV                        | VG. NO. |     |              | REV    |
|      |          |          |  | FINISH NATURAL                                                                                      | DRAWING IS THE SOLE PROPERTY OF REMKE INDUSTRIES. ANY REPRODUCTION IN PART OR AS A WHOLE WITHOUT THE |      |       | Δ                              | SRB-    | 120 | 1            | Α      |
|      |          |          |  | NATURAL                                                                                             |                                                                                                      |      |       |                                |         | 120 | 1            | , ,    |
|      |          |          |  | DO NOT SCALE DRAWING                                                                                | WRITTEN PERMISSION OF REMKE INDUSTIRES IS PROHIBITED.                                                |      |       | SCALE:                         | 1:2     |     | SHEET        | 1 OF 1 |
| 5 4  |          |          |  | 3                                                                                                   | 2                                                                                                    |      | •     | T'                             |         | 1   |              |        |