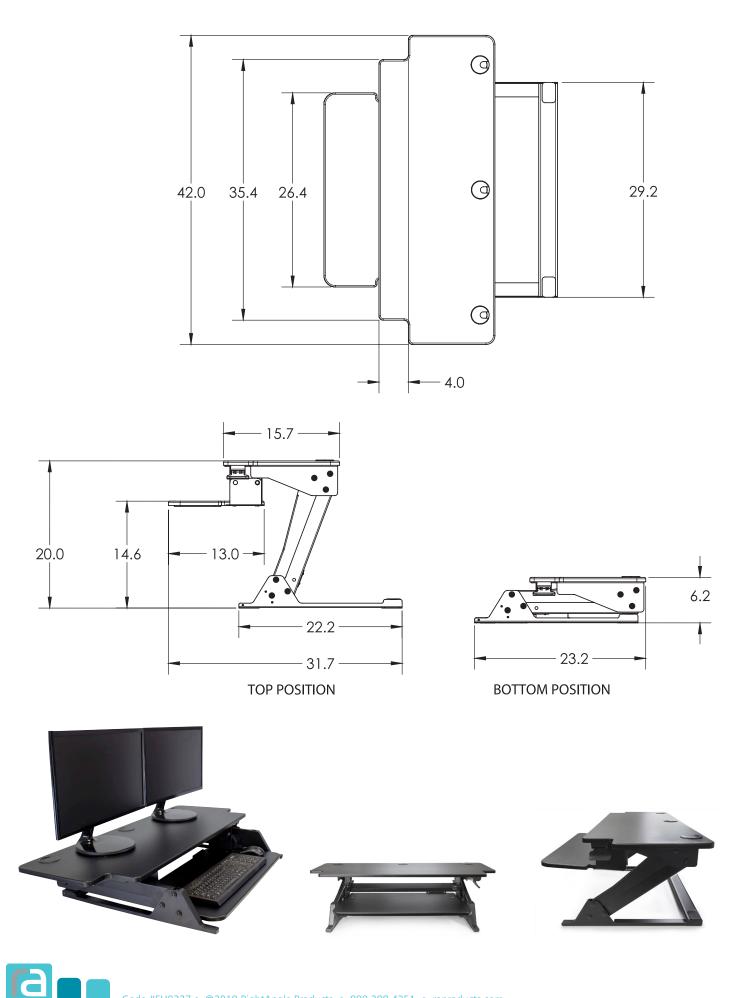

## **Helium Surface XL**

- Comes **completely assembled** and requires no tools for installation
- Compact footprint, easily fits onto a 24" deep desk
- Gas assisted height adjustment, quiet and infinite height positioning through 14.6"
- A large primary work surface can be extended 20" above the desk
- The primary work surface is 42" wide to accommodate two 27" monitors, monitor arms, an Apple iMac<sup>®</sup> or laptop with monitor
- Three primary work surface grommet holes, allow for cable management
- Keyboard surface adjusts with the primary work surface
- 20° (-10°/+10°) of keyboard ergonomic tilt
- Weight: 43 lbs.
- Capacity: 45 lbs.
- Tested to 15,000 cycles
- Two year warranty
- Lead time: 10 business days