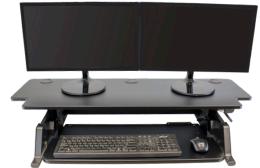

## **Helium Surface XL**

- Comes **completely assembled** and requires no tools for installation
- Compact footprint, easily fits onto a 24" deep desk
- Gas assisted height adjustment, quiet and infinite height positioning through 14.6"
- A large primary work surface can be extended 20" above the desk
- The primary work surface is 42" wide to accommodate two 27" monitors, monitor arms, an Apple iMac<sup>®</sup> or laptop with monitor
- Three primary work surface grommet holes, allow for cable management
- Keyboard surface adjusts with the primary work surface
- 20° (-10°/+10°) of keyboard ergonomic tilt
- Weight: 43 lbs.
- Capacity: 45 lbs.
- Tested to 15,000 cycles
- Two year warranty
- Lead time: 10 business days