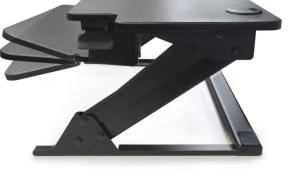

## **Helium Surface XL**

- Comes **completely assembled** and requires no tools for installation
- Compact footprint, easily fits onto a 24" deep desk
- Gas assisted height adjustment, quiet and infinite height positioning through 14.6"
- A large primary work surface can be extended 20" above the desk
- The primary work surface is 42" wide to accommodate two 27" monitors, monitor arms, an Apple iMac<sup>®</sup> or laptop with monitor
- Three primary work surface grommet holes, allow for cable management
- Keyboard surface adjusts with the primary work surface
- 20° (-10°/+10°) of keyboard ergonomic tilt
- Weight: 43 lbs.
- Capacity: 45 lbs.
- Tested to 15,000 cycles
- Two year warranty
- Lead time: 10 business days