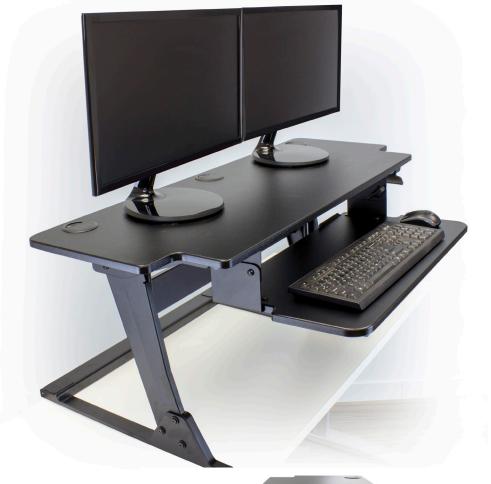

## **Helium Surface XL**

- Comes **completely assembled** and requires no tools for installation
- Compact footprint, easily fits onto a 24" deep desk
- Gas assisted height adjustment, quiet and infinite height positioning through 14.6"
- A large primary work surface can be extended 20" above the desk
- The primary work surface is 42" wide to accommodate two 27" monitors, monitor arms, an Apple iMac<sup>®</sup> or laptop with monitor
- Three primary work surface grommet holes, allow for cable management
- Keyboard surface adjusts with the primary work surface
- 20° (-10°/+10°) of keyboard ergonomic tilt
- Weight: 43 lbs.
- Capacity: 45 lbs.
- Tested to 15,000 cycles
- Two year warranty
- Lead time: 10 business days