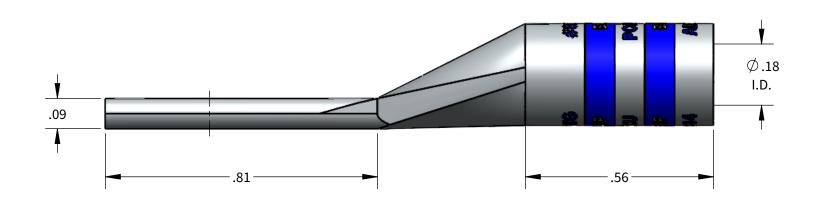

## **FEATURES:**

- Material: Tin Plated Aluminum UL listed for U.S. & Canada.

- Wire connector rated for 35Kv max.
  Class B/C compressed, concentric, and compact conductor.
  Dual rated AL9CU.
- Expanded wire range when installed with dieless NSi compression tool (N12ID).
- Dimensions are for reference only, tolerance is +/- .06".V

## **AL Series: AL8-14**

PROGRAM: SOLIDWORKS **UPDATED:** 4/2022 SALES REV: A

**SIZE:** B (11x17)

ALUMINUM COMPRESSION CONNECTOR TOOL AND DIE CHART (# OF CRIMPS)

| •         |              |           | NSI                          |              | GREENLEE    | BURNDY              |
|-----------|--------------|-----------|------------------------------|--------------|-------------|---------------------|
| WIRE SIZE | STRIP LENGTH | DIE COLOR | EXPANDED WIRE RANGE W/ N12ID | N1240 SERIES | 1240 SERIES | Y-35, Y750, PAT 750 |
| #8AWG     | 5/8"         | BLUE      | #8AWG                        | KA12-8 (1)   | KA12-8 (1)  | U8CABT (2)          |