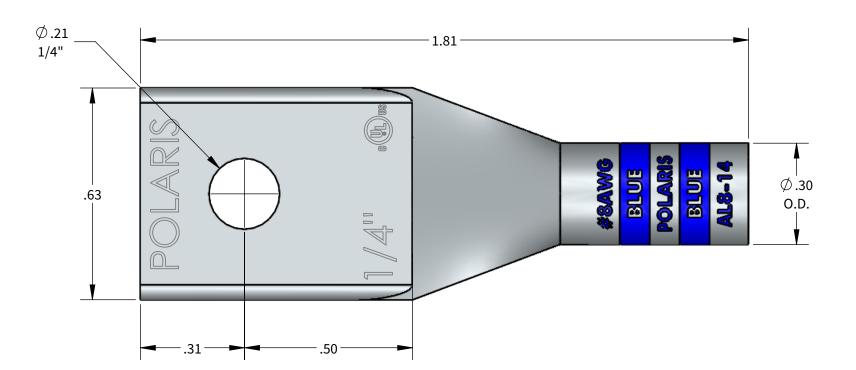

## **FEATURES:**

- Material: Tin Plated Aluminum UL listed for U.S. & Canada.

- Wire connector rated for 35Kv max.
  Class B/C compressed, concentric, and compact conductor.
  Dual rated AL9CU.
- Expanded wire range when installed with dieless NSi compression tool (N12ID).
- Dimensions are for reference only, tolerance is +/- .06".V

## **AL Series: AL8-14**

PROGRAM: SOLIDWORKS **UPDATED:** 4/2022 SALES REV: A

**SIZE:** B (11x17)

ALUMINUM COMPRESSION CONNECTOR TOOL AND DIE CHART (# OF CRIMPS)

| •         |              |           | NSI                          |              | GREENLEE    | BURNDY              |
|-----------|--------------|-----------|------------------------------|--------------|-------------|---------------------|
| WIRE SIZE | STRIP LENGTH | DIE COLOR | EXPANDED WIRE RANGE W/ N12ID | N1240 SERIES | 1240 SERIES | Y-35, Y750, PAT 750 |
| #8AWG     | 5/8"         | BLUE      | #8AWG                        | KA12-8 (1)   | KA12-8 (1)  | U8CABT (2)          |