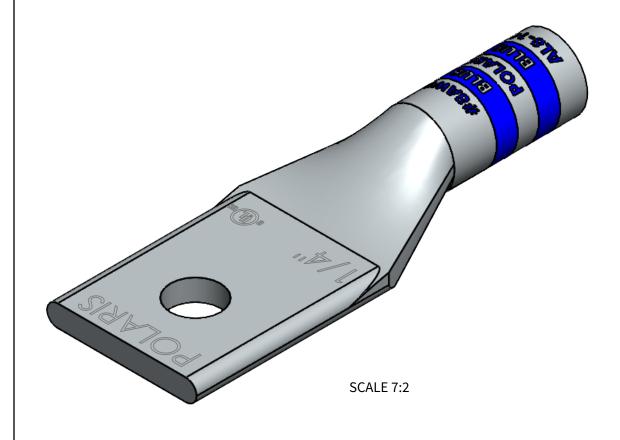

## **FEATURES:**

- Material: Tin Plated Aluminum UL listed for U.S. & Canada.

- Wire connector rated for 35Kv max.
  Class B/C compressed, concentric, and compact conductor.
  Dual rated AL9CU.
- Expanded wire range when installed with dieless NSi compression tool (N12ID).
- Dimensions are for reference only, tolerance is +/- .06".V

## **AL Series: AL8-14**

PROGRAM: SOLIDWORKS **UPDATED:** 4/2022 SALES REV: A

**SIZE:** B (11x17)

ALUMINUM COMPRESSION CONNECTOR TOOL AND DIE CHART (# OF CRIMPS)

| •         |              |           | NSI                          |              | GREENLEE    | BURNDY              |
|-----------|--------------|-----------|------------------------------|--------------|-------------|---------------------|
| WIRE SIZE | STRIP LENGTH | DIE COLOR | EXPANDED WIRE RANGE W/ N12ID | N1240 SERIES | 1240 SERIES | Y-35, Y750, PAT 750 |
| #8AWG     | 5/8"         | BLUE      | #8AWG                        | KA12-8 (1)   | KA12-8 (1)  | U8CABT (2)          |