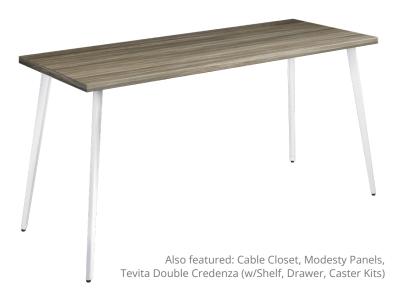

- Multi-application: desks, training tables, conference tables, benching, and more
- Base includes (4) or (6) durable, powder coated steel legs and adjustable
  U-channel(s) for enhanced stability
- Load Capacity (Base Only): 50 lbs per leg
- Height: 29" (to top of worksurface)
- Available: Base & Top -or- Base Only
- Made in Schofield, Wisconsin

#### **CABLE CLOSET**

Wire management box stores & organizes your cords and power options. #XWMB

#### **MODESTY PANELS**

Matching thermally fused laminate. #MOD