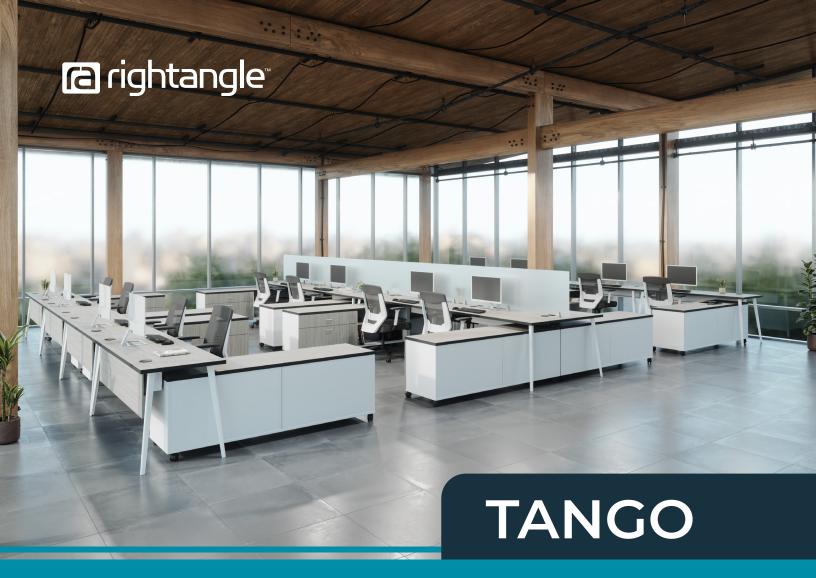

# **MINIMALIST DESIGN MEETS VERSATILITY**

**Tango** by RightAngle<sup>™</sup> is a modern, minimalist post leg table that is designed to easily elevate and integrate into various spaces.

## **MULTIPURPOSE**

From commercial spaces, training rooms, conference rooms, and work from home spaces, Tango adapts to any application.

- Multi-application: desks, training tables, conference tables, benching, and more
- Base includes (4) or (6) durable, powder coated steel legs and adjustable
  U-channel(s) for enhanced stability
- Load Capacity (Base Only): 50 lbs per leg
- Height: 29" (to top of worksurface)
- Available: Base & Top -or- Base Only
- Made in Schofield, Wisconsin