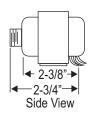

## For Secondary (output) V

2.5V - White + Yellow 8V - Yellow + Green

12V - Yellow + Red

24V - Green + Red

All Necessary hardware is included in the box.

T45 is designed for plate, foot, or knockout mounting.