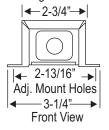

## For Secondary (output) V

2.5V - White + Yellow 8V - Yellow + Green

12V - Yellow + Red

24V - Green + Red

All Necessary hardware is included in the box.

T45 is designed for plate, foot, or knockout mounting.