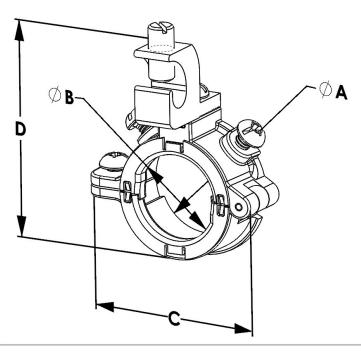

| NAME                                                                                               | DIMENSION A (INCHES) | DIMENSION B (INCHES) | DIMENSION C (INCHES) |
|----------------------------------------------------------------------------------------------------|----------------------|----------------------|----------------------|
| Split Bushing, Threadless, Insulated, Grounding, Zinc Die Cast,<br>Size 1 Inch. 14-4 Grounding Lug | 1.22                 | 1.02                 | 2.28                 |
| SKU                                                                                                | DIMENSION D (INCHES) | DIMENSION E (INCHES) | DIMENSION F (INCHES) |
| SGBTL383CL                                                                                         | 2.73                 | -                    | -                    |