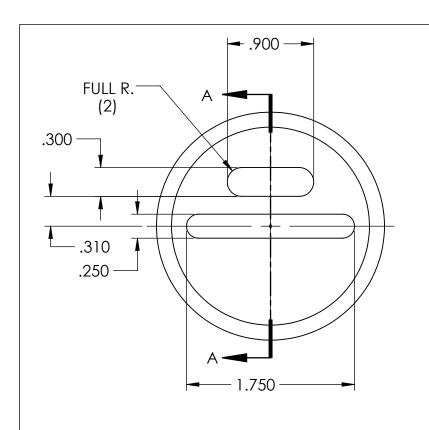

- 1. FLASH TO BE HELD TO A MINIMUM AND MAY NOT WEB ACROSS HOLES.
- 2. I.D. AND O.D. CONCENTRICITY .020.
- 3. ALL OTHER DIMENSIONS ±.015.

| 4. M | 4. MATERIAL: BLACK NEOPRENE 50-60 DUROMETER |                  |   |                                                                                               |                                                                                                      |      |                   |                  |                             |
|------|---------------------------------------------|------------------|---|-----------------------------------------------------------------------------------------------|------------------------------------------------------------------------------------------------------|------|-------------------|------------------|-----------------------------|
| REV. | DATE                                        | CHANGE           |   | UNLESS OTHERWISE SPECIFIED:                                                                   |                                                                                                      | NAME | DATE              |                  |                             |
| Α    | 9/24/03                                     | DRAWING RELEASED |   | IOLERANCES:                                                                                   | DRAWN                                                                                                | JCN  | 9/15              | REMKE INDUSTRIES |                             |
|      |                                             |                  |   | FRACTIONAL± 1/64  ANGULAR: MACH±1° BEND ±1°  ONE PLACE DECIMAL ±.015  TWO PLACE DECIMAL ±.010 | CHECKED                                                                                              |      |                   | 310 CHADDI       | ICK DR, WHEELING, IL. 60090 |
| В    | 9/06/13                                     | REDRAWN          |   |                                                                                               | ENG APPR.                                                                                            |      |                   | TITLE:           |                             |
|      |                                             |                  |   | THREE PLACE DECIMAL ±.005                                                                     | MFG APPR.                                                                                            |      |                   |                  | BUSHING                     |
|      |                                             |                  |   | INTERPRET GEOMETRIC TOLERANCING PER:                                                          | Q.A. PROPRIETARY AND CONFIDENTIAL                                                                    |      |                   |                  |                             |
|      |                                             |                  |   | MATERIAL                                                                                      |                                                                                                      |      |                   |                  |                             |
|      |                                             |                  |   | SEE NOTE                                                                                      | THE INFORMATION                                                                                      |      |                   | SIZE DWG         |                             |
|      |                                             |                  |   | FINISH                                                                                        | DRAWING IS THE SOLE PROPERTY OF REMKE INDUSTRIES. ANY REPRODUCTION IN PART OR AS A WHOLE WITHOUT THE |      | <b>A</b> SBF-6011 |                  |                             |
|      |                                             |                  |   | DO NOT SCALE DRAWING                                                                          | WRITTEN PERMISSION OF REMKE INDUSTIRES IS PROHIBITED.                                                |      | SCALE: 1:1        | SHEET 1 OF 1     |                             |
|      | 5                                           |                  | 4 | 3                                                                                             |                                                                                                      |      | 2                 | 1                | 1                           |