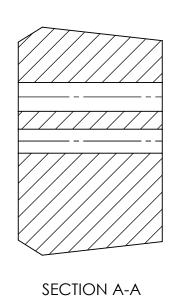

- 1. FLASH TO BE HELD TO A MINIMUM AND MAY NOT WEB ACROSS HOLES.
- 2. I.D. AND O.D. CONCENTRICITY .020.
- 3. ALL OTHER DIMENSIONS ±.015.

| 4. M | 4. MATERIAL: BLACK NEOPRENE 50-60 DUROMETER |                  |   |                                                                                               |                                                                                                      |      |                   |                  |                             |
|------|---------------------------------------------|------------------|---|-----------------------------------------------------------------------------------------------|------------------------------------------------------------------------------------------------------|------|-------------------|------------------|-----------------------------|
| REV. | DATE                                        | CHANGE           |   | UNLESS OTHERWISE SPECIFIED:                                                                   |                                                                                                      | NAME | DATE              |                  |                             |
| Α    | 9/24/03                                     | DRAWING RELEASED |   | IOLERANCES:                                                                                   | DRAWN                                                                                                | JCN  | 9/15              | REMKE INDUSTRIES |                             |
|      |                                             |                  |   | FRACTIONAL± 1/64  ANGULAR: MACH±1° BEND ±1°  ONE PLACE DECIMAL ±.015  TWO PLACE DECIMAL ±.010 | CHECKED                                                                                              |      |                   | 310 CHADDI       | ICK DR, WHEELING, IL. 60090 |
| В    | 9/06/13                                     | REDRAWN          |   |                                                                                               | ENG APPR.                                                                                            |      |                   | TITLE:           |                             |
|      |                                             |                  |   | THREE PLACE DECIMAL ±.005                                                                     | MFG APPR.                                                                                            |      |                   |                  | BUSHING                     |
|      |                                             |                  |   | INTERPRET GEOMETRIC TOLERANCING PER:                                                          | Q.A. PROPRIETARY AND CONFIDENTIAL                                                                    |      |                   |                  |                             |
|      |                                             |                  |   | MATERIAL                                                                                      |                                                                                                      |      |                   |                  |                             |
|      |                                             |                  |   | SEE NOTE                                                                                      | THE INFORMATION                                                                                      |      |                   | SIZE DWG         |                             |
|      |                                             |                  |   | FINISH                                                                                        | DRAWING IS THE SOLE PROPERTY OF REMKE INDUSTRIES. ANY REPRODUCTION IN PART OR AS A WHOLE WITHOUT THE |      | <b>A</b> SBF-6011 |                  |                             |
|      |                                             |                  |   | DO NOT SCALE DRAWING                                                                          | WRITTEN PERMISSION OF REMKE INDUSTIRES IS PROHIBITED.                                                |      | SCALE: 1:1        | SHEET 1 OF 1     |                             |
|      | 5                                           |                  | 4 | 3                                                                                             |                                                                                                      |      | 2                 | 1                | 1                           |