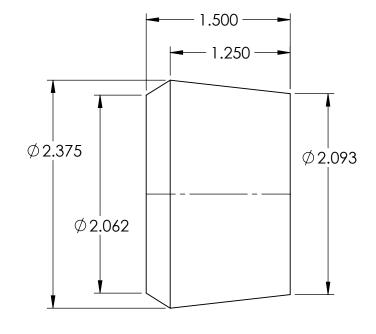

- 1. FLASH TO BE HELD TO A MINIMUM AND MAY NOT WEB ACROSS HOLES.
- 2. I.D. AND O.D. CONCENTRICITY .020.
- 3. ALL OTHER DIMENSIONS ±.015.

| 4. M | 4. MATERIAL: BLACK NEOPRENE 50-60 DUROMETER |                  |   |                                                                                               |                                                                                                      |      |                   |                  |                             |
|------|---------------------------------------------|------------------|---|-----------------------------------------------------------------------------------------------|------------------------------------------------------------------------------------------------------|------|-------------------|------------------|-----------------------------|
| REV. | DATE                                        | CHANGE           |   | UNLESS OTHERWISE SPECIFIED:                                                                   |                                                                                                      | NAME | DATE              |                  |                             |
| Α    | 9/24/03                                     | DRAWING RELEASED |   | IOLERANCES:                                                                                   | DRAWN                                                                                                | JCN  | 9/15              | REMKE INDUSTRIES |                             |
|      |                                             |                  |   | FRACTIONAL± 1/64  ANGULAR: MACH±1° BEND ±1°  ONE PLACE DECIMAL ±.015  TWO PLACE DECIMAL ±.010 | CHECKED                                                                                              |      |                   | 310 CHADDI       | ICK DR, WHEELING, IL. 60090 |
| В    | 9/06/13                                     | REDRAWN          |   |                                                                                               | ENG APPR.                                                                                            |      |                   | TITLE:           |                             |
|      |                                             |                  |   | THREE PLACE DECIMAL ±.005                                                                     | MFG APPR.                                                                                            |      |                   |                  | BUSHING                     |
|      |                                             |                  |   | INTERPRET GEOMETRIC TOLERANCING PER:                                                          | Q.A. PROPRIETARY AND CONFIDENTIAL                                                                    |      |                   |                  |                             |
|      |                                             |                  |   | MATERIAL                                                                                      |                                                                                                      |      |                   |                  |                             |
|      |                                             |                  |   | SEE NOTE                                                                                      | THE INFORMATION                                                                                      |      |                   | SIZE DWG         |                             |
|      |                                             |                  |   | FINISH                                                                                        | DRAWING IS THE SOLE PROPERTY OF REMKE INDUSTRIES. ANY REPRODUCTION IN PART OR AS A WHOLE WITHOUT THE |      | <b>A</b> SBF-6011 |                  |                             |
|      |                                             |                  |   | DO NOT SCALE DRAWING                                                                          | WRITTEN PERMISSION OF REMKE INDUSTIRES IS PROHIBITED.                                                |      | SCALE: 1:1        | SHEET 1 OF 1     |                             |
|      | 5                                           |                  | 4 | 3                                                                                             |                                                                                                      |      | 2                 | 1                | 1                           |