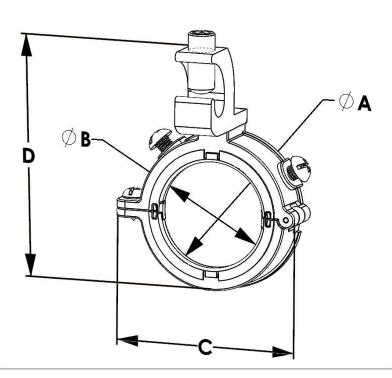

| NAME                                                                                                       | DIMENSION A (INCHES) | DIMENSION B (INCHES) | DIMENSION C (INCHES) |
|------------------------------------------------------------------------------------------------------------|----------------------|----------------------|----------------------|
| Split Bushing, Threadless, Insulated, Grounding, Zinc Die Cast,<br>Size 3 Inch. 6 to 250 MCM Grounding Lug | 3.55                 | 2.87                 | 4.70                 |
| SKU                                                                                                        | DIMENSION D (INCHES) | DIMENSION E (INCHES) | DIMENSION F (INCHES) |
| SGBTL38840                                                                                                 | 6.09                 | -                    | -                    |