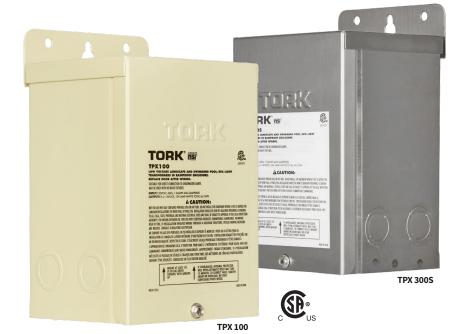

## FEATURES

- UL and CSA approved Class II safety transformer (LED compliant)
- Ideal for landscapes, under cabinets and for underwater pool and spa lighting
- Grounded shield and auto reset protector
- Offered in galvanized paint or stainless steel
- Designed for simultaneous power runs using 12VAC, 13VAC and 14VAC taps
- Convenient high and low voltage wiring compartments
- Multiple ½" and ¾" knock-outs for easy installation
- Only approved transformer for both outdoor and indoor installations

## SPECS

| MODEL   | DESCRIPTION          | INPUT | OUTPUT          |
|---------|----------------------|-------|-----------------|
| TPX100  | 100W Beige Steel     | 120V  | 12V or 13V      |
| TPX100S | 100W Stainless Steel | 120V  | 12V or 13V      |
| TPX300  | 300W Beige Steel     | 120V  | 12V, 13V or 14V |
| TPX300S | 300W Stainless Steel | 120V  | 12V, 13V or 14V |