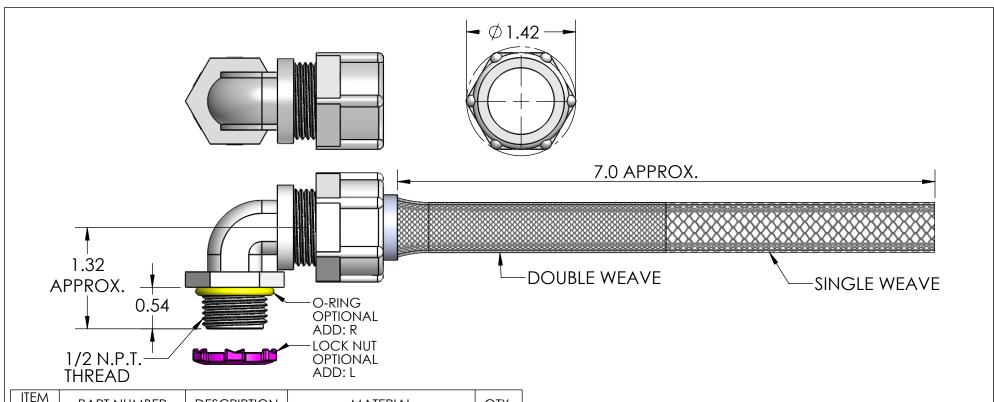

| ITEM<br>NO. | PART NUMBER       | DESCRIPTION | MATERIAL                   | QTY. |
|-------------|-------------------|-------------|----------------------------|------|
| 1           | RSP-9100-B        | BODY        | NYLON 6/6                  | 1    |
| 2           | SRB-109 - SRB-110 | BUSHING     | NEOPRENE                   | 1    |
| 3           | SOR-1-VNT         | O-RING      | BUNA-N                     | 1    |
| 4           | RSP-100-ND        | NUT         | NYLON 6/6                  | 1    |
| 5           | LN-50             | LOCK NUT    | ADD: L, C.R.S. ZINC PLATED | 1    |
| 6           | R-110-D           | MESH        | STAINLESS WIRE             | 1    |